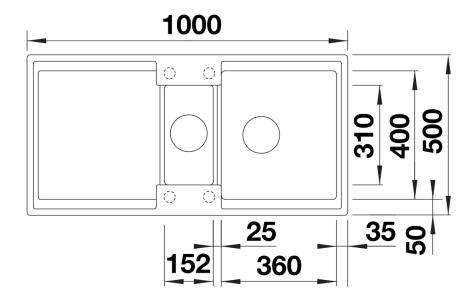

|
|                                                                                                                                                                                                                           |
|                                                                                                                                                                                                                           |
|                                                                                                                                                                                                                           |



Top view



Cut-out



## Front view



Side view