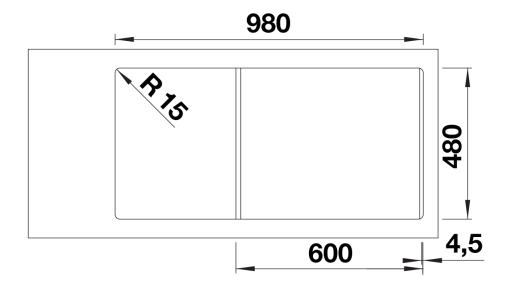

## Colours

SILGRANIT rock grey

Available colours:

black anthracite rock grey volcano grey white soft white tartufo coffee

| Planning information                                                                                                                                                                                                      |
|---------------------------------------------------------------------------------------------------------------------------------------------------------------------------------------------------------------------------|
|                                                                                                                                                                                                                           |
| - Cut out size: 980 x 480 x R15                                                                                                                                                                                           |
|                                                                                                                                                                                                                           |
|                                                                                                                                                                                                                           |
| Scope of supply                                                                                                                                                                                                           |
|                                                                                                                                                                                                                           |
| <ul> <li>Foldable ADIRA grid</li> <li>multi-functional plastic colander</li> <li>waste kit with space saving pipe</li> <li>2 x 3 ½" InFino basket strainer with rotary switch remote control for the main bowl</li> </ul> |
|                                                                                                                                                                                                                           |
| 202242 -<br>202243 - Colander fits the ADIRA 6S half bowl                                                                                                                                                                 |
|                                                                                                                                                                                                                           |
| Details                                                                                                                                                                                                                   |
|                                                                                                                                                                                                                           |
|                                                                                                                                                                                                                           |
|                                                                                                                                                                                                                           |

Top view

Cut-out