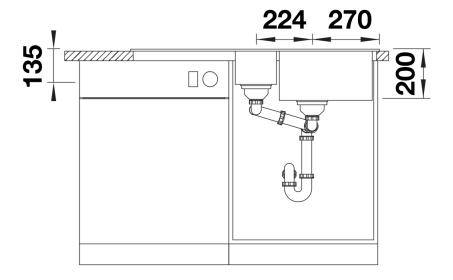

## Colours

SILGRANIT rock grey

Available colours:

black anthracite rock grey volcano grey white soft white tartufo coffee

| Planning information                                                                                                                                                                                                      |
|---------------------------------------------------------------------------------------------------------------------------------------------------------------------------------------------------------------------------|
|                                                                                                                                                                                                                           |
| - Cut out size: 980 x 480 x R15                                                                                                                                                                                           |
|                                                                                                                                                                                                                           |
|                                                                                                                                                                                                                           |
| Scope of supply                                                                                                                                                                                                           |
|                                                                                                                                                                                                                           |
| <ul> <li>Foldable ADIRA grid</li> <li>multi-functional plastic colander</li> <li>waste kit with space saving pipe</li> <li>2 x 3 ½" InFino basket strainer with rotary switch remote control for the main bowl</li> </ul> |
|                                                                                                                                                                                                                           |
| 202242 -<br>202243 - Colander fits the ADIRA 6S half bowl                                                                                                                                                                 |
|                                                                                                                                                                                                                           |
| Details                                                                                                                                                                                                                   |
|                                                                                                                                                                                                                           |
|                                                                                                                                                                                                                           |
|                                                                                                                                                                                                                           |