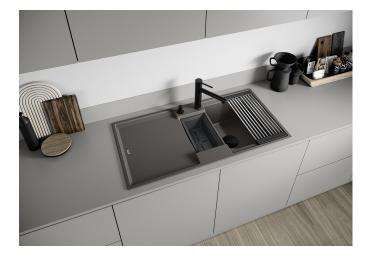

## Product information sheet ADIRA 6 S

Item no. 527603

**Benefits** 

- Modern sink in beautiful Silgranit colours with extended functionality
- High level of comfort due to large bowl and elegant draining board
- The multi-functional ADIRA grid is included and can be used to create a top level on either the bowl or the drainer.
- Colander fits elegantly into the half bowl and is great for preparing tasks. It can also be stored in SELECT II bins in the base cabinet
- Can be installed reversibly