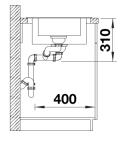

|
|                                                                                                                                                                                                                           |
|                                                                                                                                                                                                                           |
|                                                                                                                                                                                                                           |



Top view



Cut-out



## Front view



Side view