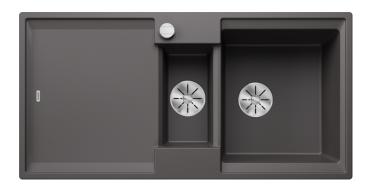

## Product information sheet ADIRA 6 S

Item no. 527603

**Benefits** 

- Modern sink in beautiful Silgranit colours with extended functionality
- High level of comfort due to large bowl and elegant draining board
- The multi-functional ADIRA grid is included and can be used to create a top level on either the bowl or the drainer.
- Colander fits elegantly into the half bowl and is great for preparing tasks. It can also be stored in SELECT II bins in the base cabinet
- Can be installed reversibly

## Colours

SILGRANIT rock grey

Available colours:

black anthracite rock grey volcano grey white soft white tartufo coffee

| Planning information                                                                                                                                                                                                      |
|---------------------------------------------------------------------------------------------------------------------------------------------------------------------------------------------------------------------------|
|                                                                                                                                                                                                                           |
| - Cut out size: 980 x 480 x R15                                                                                                                                                                                           |
|                                                                                                                                                                                                                           |
|                                                                                                                                                                                                                           |
| Scope of supply                                                                                                                                                                                                           |
|                                                                                                                                                                                                                           |
| <ul> <li>Foldable ADIRA grid</li> <li>multi-functional plastic colander</li> <li>waste kit with space saving pipe</li> <li>2 x 3 ½" InFino basket strainer with rotary switch remote control for the main bowl</li> </ul> |
|                                                                                                                                                                                                                           |
| 202242 -<br>202243 - Colander fits the ADIRA 6S half bowl                                                                                                                                                                 |
|                                                                                                                                                                                                                           |
| Details                                                                                                                                                                                                                   |
|                                                                                                                                                                                                                           |
|                                                                                                                                                                                                                           |
|                                                                                                                                                                                                                           |