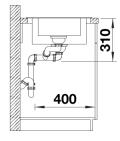

|
|                                                                                                                                                                                                                                                                |
|                                                                                                                                                                                                                                                                |



Top view



Cut-out



## Front view



Side view