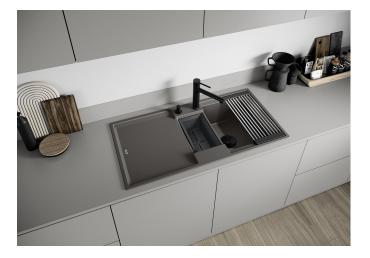

## Product information sheet ADIRA 6 S

Item no. 527605

**Benefits** 

- Modern sink in beautiful Silgranit colours with extended functionality
- High level of comfort due to large bowl and elegant draining board
- The multi-functional ADIRA grid is included and can be used to create a top level on either the bowl or the drainer.
- Colander fits elegantly into the half bowl and is great for preparing tasks. It can also be stored in SELECT II bins in the base cabinet
- Can be installed reversibly