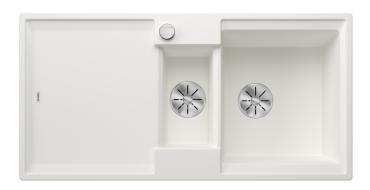

## Colours

SILGRANIT white

Available colours:

black anthracite rock grey volcano grey white soft white tartufo coffee

| Planning information                                                                                                                                                                                                                                           |
|----------------------------------------------------------------------------------------------------------------------------------------------------------------------------------------------------------------------------------------------------------------|
|                                                                                                                                                                                                                                                                |
| - Cut out size: 980 x 480 x R15                                                                                                                                                                                                                                |
|                                                                                                                                                                                                                                                                |
|                                                                                                                                                                                                                                                                |
| Scope of supply                                                                                                                                                                                                                                                |
|                                                                                                                                                                                                                                                                |
| <ul> <li>Foldable ADIRA grid</li> <li>multi-functional plastic colander</li> <li>waste kit with space saving pipe</li> <li>2 x 3 ½" InFino basket strainer with rotary switch remote control for the main bowl. 1/2 bowl non close basket strainer.</li> </ul> |
| 202242 - Foldable ADIRA Grid<br>202243 - Colander fits the ADIRA 6S half bowl                                                                                                                                                                                  |
| Details                                                                                                                                                                                                                                                        |
|                                                                                                                                                                                                                                                                |
|                                                                                                                                                                                                                                                                |