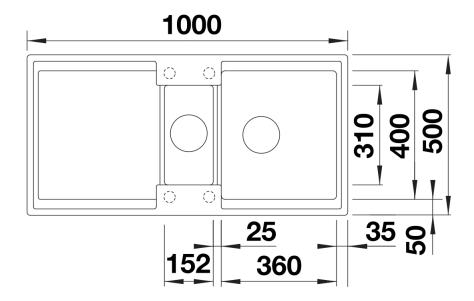

## Colours

SILGRANIT white

Available colours:

black anthracite rock grey volcano grey white soft white tartufo coffee

| Planning information                                                                                                                                                                                                                                           |
|----------------------------------------------------------------------------------------------------------------------------------------------------------------------------------------------------------------------------------------------------------------|
|                                                                                                                                                                                                                                                                |
| - Cut out size: 980 x 480 x R15                                                                                                                                                                                                                                |
|                                                                                                                                                                                                                                                                |
|                                                                                                                                                                                                                                                                |
| Scope of supply                                                                                                                                                                                                                                                |
|                                                                                                                                                                                                                                                                |
| <ul> <li>Foldable ADIRA grid</li> <li>multi-functional plastic colander</li> <li>waste kit with space saving pipe</li> <li>2 x 3 ½" InFino basket strainer with rotary switch remote control for the main bowl. 1/2 bowl non close basket strainer.</li> </ul> |
| 202242 - Foldable ADIRA Grid<br>202243 - Colander fits the ADIRA 6S half bowl                                                                                                                                                                                  |
| Details                                                                                                                                                                                                                                                        |
|                                                                                                                                                                                                                                                                |
|                                                                                                                                                                                                                                                                |

Top view

Cut-out