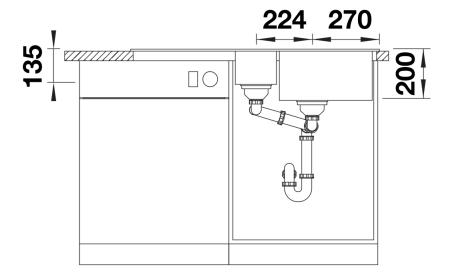

Details                                                                                                                                                                                                                                                        |
|                                                                                                                                                                                                                                                                |
|                                                                                                                                                                                                                                                                |



Top view



Cut-out



## Front view



Side view