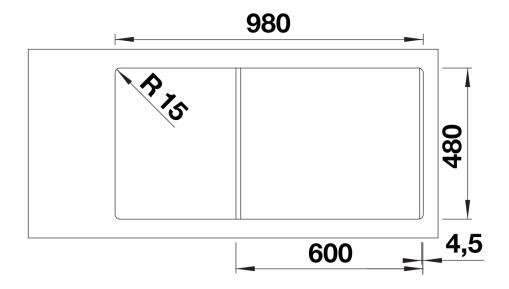

## Colours

SILGRANIT white

Available colours:

black anthracite rock grey volcano grey white soft white tartufo coffee

| Planning information                                                                                                                                                                                                                                           |
|----------------------------------------------------------------------------------------------------------------------------------------------------------------------------------------------------------------------------------------------------------------|
|                                                                                                                                                                                                                                                                |
| - Cut out size: 980 x 480 x R15                                                                                                                                                                                                                                |
|                                                                                                                                                                                                                                                                |
|                                                                                                                                                                                                                                                                |
| Scope of supply                                                                                                                                                                                                                                                |
|                                                                                                                                                                                                                                                                |
| <ul> <li>Foldable ADIRA grid</li> <li>multi-functional plastic colander</li> <li>waste kit with space saving pipe</li> <li>2 x 3 ½" InFino basket strainer with rotary switch remote control for the main bowl. 1/2 bowl non close basket strainer.</li> </ul> |
| 202242 - Foldable ADIRA Grid<br>202243 - Colander fits the ADIRA 6S half bowl                                                                                                                                                                                  |
| Details                                                                                                                                                                                                                                                        |
|                                                                                                                                                                                                                                                                |
|                                                                                                                                                                                                                                                                |

Top view

Cut-out