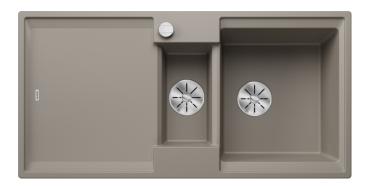

## Colours

SILGRANIT tartufo

Available colours: black anthracite rock grey volcano grey white soft white tartufo coffee - Cut out size: 980 x 480 x R15

Scope of supply

- Foldable ADIRA grid

- multi-functional plastic colander
- waste kit with space saving pipe

- 2 x 3  $\frac{1}{2}$ " InFino basket strainer with rotary switch remote control for the main bowl. 1/2 bowl non close basket strainer.

202242 - Foldable ADIRA Grid 202243 - Colander fits the ADIRA 6S half bowl