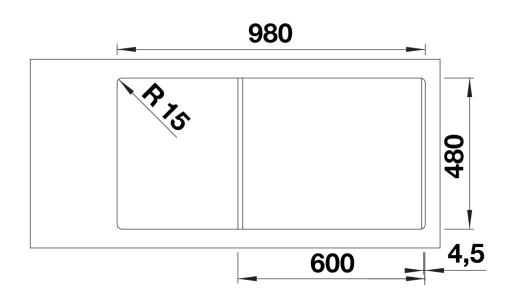

## Colours

SILGRANIT tartufo

Available colours: black anthracite rock grey volcano grey white soft white tartufo coffee - Cut out size: 980 x 480 x R15

Scope of supply

- Foldable ADIRA grid

- multi-functional plastic colander
- waste kit with space saving pipe

Details

Top view

Cut-out