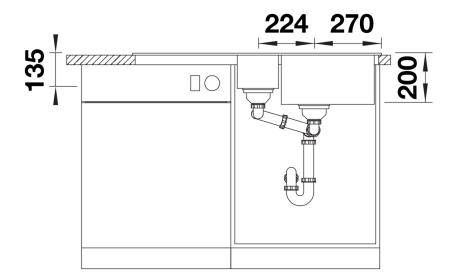

multi-functional ADIRA grid is included and can be used to create a top level on either the bowl or the drainer

- Colander fits elegantly into the half bowl and is great for preparing tasks. It can also be stored in SELECT II bins in the base cabinet

- Can be installed reversibly

## Colours



SILGRANIT tartufo

Available colours: black anthracite rock grey volcano grey white soft white tartufo coffee - Cut out size: 980 x 480 x R15

Scope of supply

- Foldable ADIRA grid

- multi-functional plastic colander
- waste kit with space saving pipe

- 2 x 3  $\frac{1}{2}$ " InFino basket strainer with rotary switch remote control for the main bowl. 1/2 bowl non close basket strainer.

202242 - Foldable ADIRA Grid 202243 - Colander fits the ADIRA 6S half bowl

Details



Top view



Cut-out



## Front view



Side view