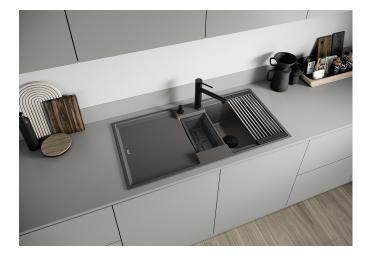

## Benefits

- Modern sink in beautiful Silgranit colours with extended functionality
- High level of comfort due to large bowl and elegant draining board

- The multi-functional ADIRA grid is included and can be used to create a top level on either the bowl or the drainer

- Colander fits elegantly into the half bowl and is great for preparing tasks. It can also be stored in SELECT II bins in the base cabinet

- Can be installed reversibly

## Colours

SILGRANIT tartufo

Available colours: black anthracite rock grey volcano grey white soft white tartufo coffee - Cut out size: 980 x 480 x R15

Scope of supply

- Foldable ADIRA grid

- multi-functional plastic colander
- waste kit with space saving pipe