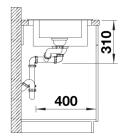

ADIRA grid is included and can be used to create a top level on either the bowl or the drainer

- Colander fits elegantly into the half bowl and is great for preparing tasks. It can also be stored in SELECT II bins in the base cabinet

- Can be installed reversibly

## Colours



SILGRANIT tartufo

Available colours: black anthracite rock grey volcano grey white soft white tartufo coffee - Cut out size: 980 x 480 x R15

Scope of supply

- Foldable ADIRA grid

- multi-functional plastic colander
- waste kit with space saving pipe

- 2 x 3  $\frac{1}{2}$ " InFino basket strainer with rotary switch remote control for the main bowl. 1/2 bowl non close basket strainer.

202242 - Foldable ADIRA Grid 202243 - Colander fits the ADIRA 6S half bowl

Details



Top view



Cut-out



## Front view



Side view