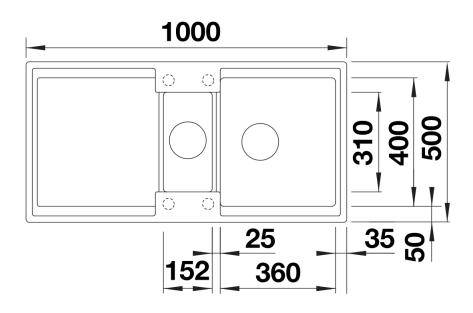

t draining board

- The multi-functional ADIRA grid is included and can be used to create a top level on either the bowl or the drainer

- Colander fits elegantly into the half bowl and is great for preparing tasks. It can also be stored in SELECT II bins in the base cabinet

- Can be installed reversibly

## Colours



SILGRANIT tartufo

Available colours: black anthracite rock grey volcano grey white soft white tartufo coffee - Cut out size: 980 x 480 x R15

Scope of supply

- Foldable ADIRA grid

- multi-functional plastic colander
- waste kit with space saving pipe

- 2 x 3  $\frac{1}{2}$ " InFino basket strainer with rotary switch remote control for the main bowl. 1/2 bowl non close basket strainer.

202242 - Foldable ADIRA Grid 202243 - Colander fits the ADIRA 6S half bowl

Details



Top view



Cut-out



## Front view



Side view