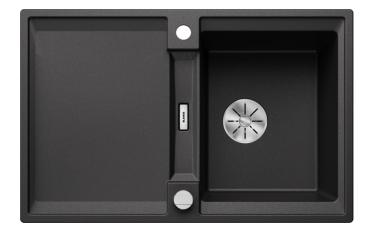

#### **Benefits**

- Modern sink in beautiful Silgranit colours with extended functionality
- High level of comfort due to large bowl and elegant draining board
- The multi-functional ADIRA grid is included and can be used to create a top level on either the bowl or the drainer.
- Can be installed reversibly

#### Colours

SILGRANIT anthracite

Available colours:

black anthracite rock grey volcano grey white soft white tartufo coffee

## Scope of supply

- Foldable ADIRA grid
- waste kit with space saving pipe
- 3 ½" InFino basket strainer with remote control pop-up waste

202242 -