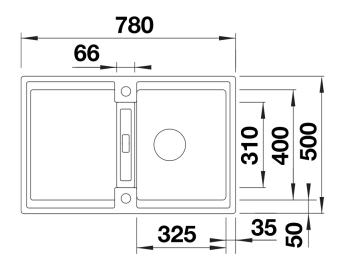

### Product information sheet ADIRA 45 S

Item no. 527586

#### **Benefits**



- Modern sink in beautiful Silgranit colours with extended functionality
- High level of comfort due to large bowl and elegant draining board
- The multi-functional ADIRA grid is included and can be used to create a top level on either the bowl or the drainer.
- Can be installed reversibly

#### Colours



SILGRANIT anthracite

Available colours:

black anthracite rock grey volcano grey white soft white tartufo coffee

### Planning information

- Cut outsize: 760 x 480 x R15

## Scope of supply

- Foldable ADIRA grid
- waste kit with space saving pipe
- 3 ½" InFino basket strainer with remote control pop-up waste

202242 -

#### Details





## Cut-out



Front view



# Side view