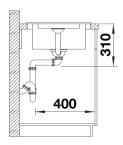

### Planning information

- Cut outsize: 760 x 480 x R15

## Cut-out

Front view