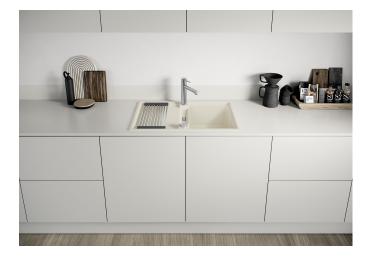

#### **Benefits**

- Modern sink in beautiful Silgranit colours with extended functionality
- High level of comfort due to large bowl and elegant draining board
- The multi-functional ADIRA grid is included and can be used to create a top level on either the bowl or the drainer.
- Can be installed reversibly

#### Colours

SILGRANIT anthracite

Available colours:

black anthracite rock grey volcano grey white soft white tartufo coffee