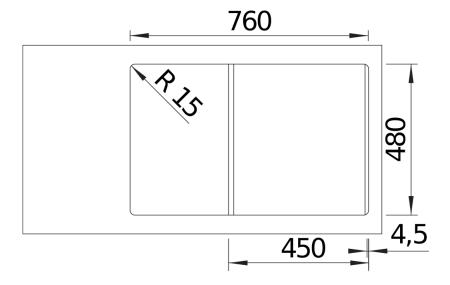

### Planning information

- Cut outsize: 760 x 480 x R15

## Cut-out

Front view