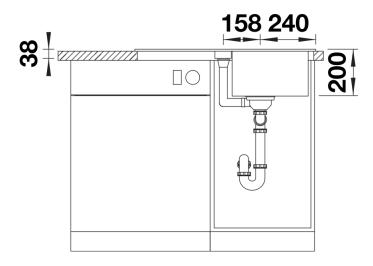

### Planning information

- Cut outsize: 760 x 480 x R15

## Cut-out

Front view

# Side view