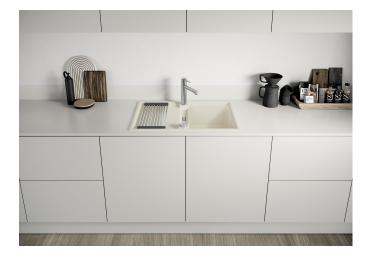

## Product information sheet ADIRA 45 S

Item no. 527589

**Benefits** 

- Modern sink in beautiful Silgranit colours with extended functionality
- High level of comfort due to large bowl and elegant draining board
- The multi-functional ADIRA grid is included and can be used to create a top level on either the bowl or the drainer
- Can be installed reversibly