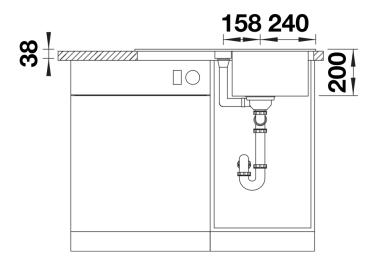

## Product information sheet ADIRA 45 S

Item no. 527589

**Benefits** 



- Modern sink in beautiful Silgranit colours with extended functionality
- High level of comfort due to large bowl and elegant draining board
- The multi-functional ADIRA grid is included and can be used to create a top level on either the bowl or the drainer
- Can be installed reversibly

#### Colours



SILGRANIT white

Available colours:

black anthracite rock grey volcano grey white soft white tartufo coffee

### Planning information

- Cut outsize: 760 x 480 x R15

## Scope of supply

- Foldable ADIRA grid
- waste kit with space saving pipe
- 3 ½" InFino basket strainer with remote control pop-up waste

#### 202242 - Foldable ADIRA Grid

#### Details





## Cut-out



Front view



# Side view