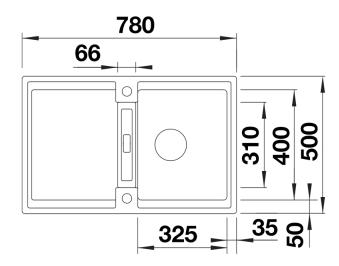

## Product information sheet ADIRA 45 S

Item no. 527589

**Benefits** 



- Modern sink in beautiful Silgranit colours with extended functionality
- High level of comfort due to large bowl and elegant draining board
- The multi-functional ADIRA grid is included and can be used to create a top level on either the bowl or the drainer
- Can be installed reversibly

#### Colours



SILGRANIT white

Available colours:

black anthracite rock grey volcano grey white soft white tartufo coffee

### Planning information

- Cut outsize: 760 x 480 x R15

## Scope of supply

- Foldable ADIRA grid
- waste kit with space saving pipe
- 3 ½" InFino basket strainer with remote control pop-up waste

#### 202242 - Foldable ADIRA Grid

#### Details





## Cut-out



Front view



# Side view