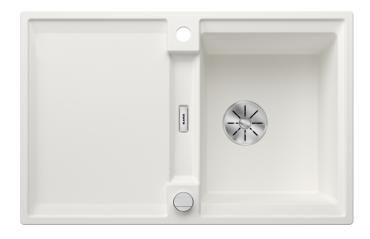

## Product information sheet ADIRA 45 S

Item no. 527589

**Benefits** 

- Modern sink in beautiful Silgranit colours with extended functionality
- High level of comfort due to large bowl and elegant draining board
- The multi-functional ADIRA grid is included and can be used to create a top level on either the bowl or the drainer
- Can be installed reversibly

#### Colours

SILGRANIT white

Available colours:

black anthracite rock grey volcano grey white soft white tartufo coffee