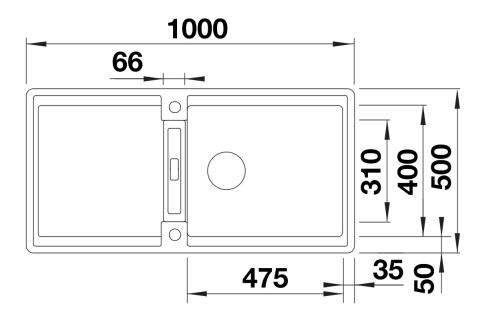

## Product information sheet ADIRA XL 6 S

Item no. 527621

**Benefits** 



- Modern sink in beautiful Silgranit colours with extended functionality
- High level of comfort due to large bowl and elegant draining board
- The multi-functional ADIRA grid is included and can be used to create a top level on either the bowl or drainer
- Can be installed reversibly

#### Colours



SILGRANIT white

Available colours:

black anthracite rock grey volcano grey white soft white tartufo coffee

### Planning information

- Cut out size: 980 x 480 x R15

## Scope of supply

- Foldable ADIRA grid
- waste kit with space-saving pipe
- 3 ½" InFino basket strainer with rotary switch remote control

#### 202242 - Foldable ADIRA Grid

#### **Details**





# Cut-out



Front view



# Side view