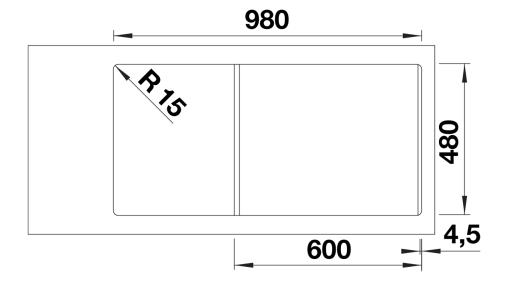

### Planning information

- Cut out size: 980 x 480 x R15

# Cut-out

Front view