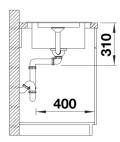

### Planning information

- Cut out size: 980 x 480 x R15

# Cut-out

Front view