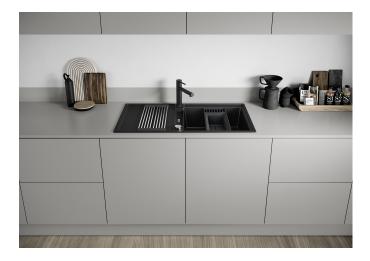

## Product information sheet ADIRA XL 6 S

Item no. 527621

**Benefits** 

- Modern sink in beautiful Silgranit colours with extended functionality
- High level of comfort due to large bowl and elegant draining board
- The multi-functional ADIRA grid is included and can be used to create a top level on either the bowl or drainer
- Can be installed reversibly