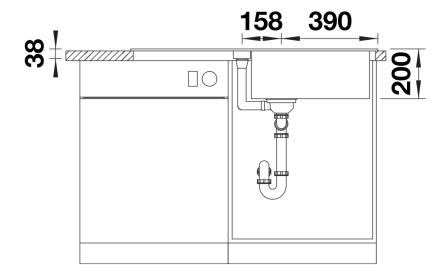

## Product information sheet ADIRA XL 6 S

Item no. 527621

**Benefits** 



- Modern sink in beautiful Silgranit colours with extended functionality
- High level of comfort due to large bowl and elegant draining board
- The multi-functional ADIRA grid is included and can be used to create a top level on either the bowl or drainer
- Can be installed reversibly

#### Colours



SILGRANIT white

Available colours:

black anthracite rock grey volcano grey white soft white tartufo coffee

### Planning information

- Cut out size: 980 x 480 x R15

## Scope of supply

- Foldable ADIRA grid
- waste kit with space-saving pipe
- 3 ½" InFino basket strainer with rotary switch remote control

#### 202242 - Foldable ADIRA Grid

#### **Details**





# Cut-out



Front view



# Side view