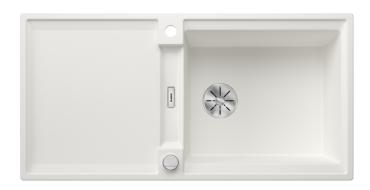

## Product information sheet ADIRA XL 6 S

Item no. 527621

**Benefits** 

- Modern sink in beautiful Silgranit colours with extended functionality
- High level of comfort due to large bowl and elegant draining board
- The multi-functional ADIRA grid is included and can be used to create a top level on either the bowl or drainer
- Can be installed reversibly

#### Colours

SILGRANIT white

Available colours:

black anthracite rock grey volcano grey white soft white tartufo coffee