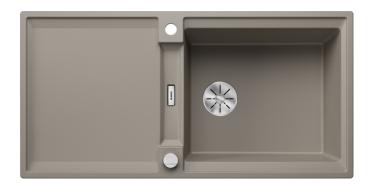

## Colours

SILGRANIT tartufo

Available colours: black anthracite rock grey volcano grey white soft white tartufo coffee - Cut out size: 980 x 480 x R15

Scope of supply

- Foldable ADIRA grid

- waste kit with space-saving pipe
- 3 1/2" InFino basket strainer with rotary switch remote control