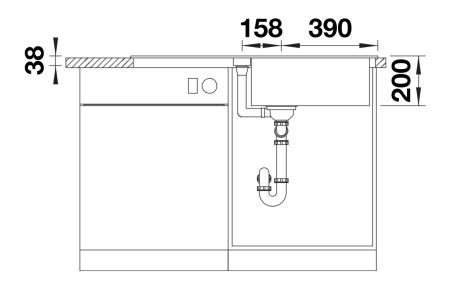

## Colours

SILGRANIT tartufo

Available colours: black anthracite rock grey volcano grey white soft white tartufo coffee - Cut out size: 980 x 480 x R15

Scope of supply

- Foldable ADIRA grid

- waste kit with space-saving pipe
- 3 1/2" InFino basket strainer with rotary switch remote control

202242 - Foldable ADIRA Grid

Details

Cut-out

Front view

Side view