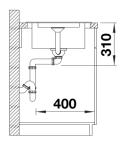

## Colours

SILGRANIT tartufo

Available colours: black anthracite rock grey volcano grey white soft white tartufo coffee - Cut out size: 980 x 480 x R15

Scope of supply

- Foldable ADIRA grid

- waste kit with space-saving pipe
- 3 1/2" InFino basket strainer with rotary switch remote control

202242 - Foldable ADIRA Grid

Details

Cut-out

Front view

Side view