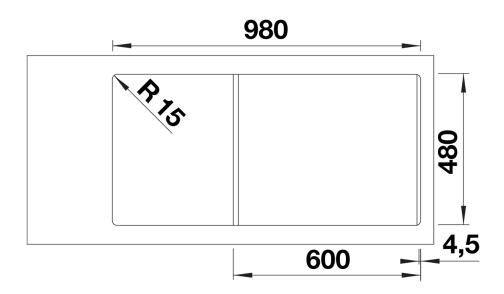

## Colours

SILGRANIT tartufo

Available colours: black anthracite rock grey volcano grey white soft white tartufo coffee - Cut out size: 980 x 480 x R15

Scope of supply

- Foldable ADIRA grid

- waste kit with space-saving pipe
- 3 1/2" InFino basket strainer with rotary switch remote control

202242 - Foldable ADIRA Grid

Details

Cut-out

Front view

Side view