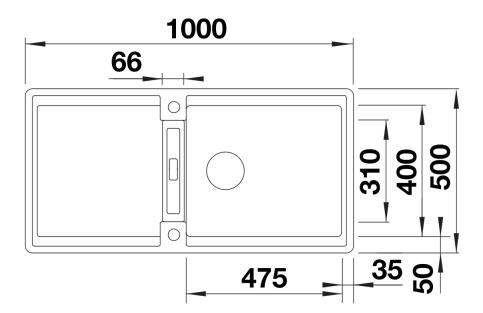

## Product information sheet ADIRA XL 6 S

Item no. 527623

## Benefits



- Modern sink in beautiful Silgranit colours with extended functionality
- High level of comfort due to large bowl and elegant draining board
- The multi-functional ADIRA grid is included and can be
- used to create a top level on either the bowl or drainer
- Can be installed reversibly

## Colours



SILGRANIT tartufo

Available colours: black anthracite rock grey volcano grey white soft white tartufo coffee - Cut out size: 980 x 480 x R15

Scope of supply

- Foldable ADIRA grid

- waste kit with space-saving pipe
- 3 1/2" InFino basket strainer with rotary switch remote control

202242 - Foldable ADIRA Grid

Details





Cut-out



Front view



Side view