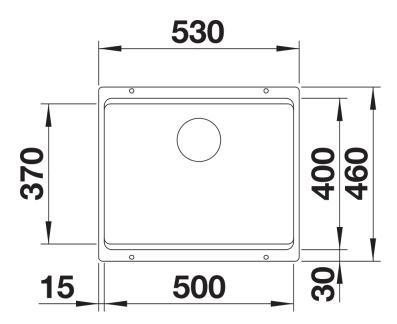

s
- Fill cookware without having to hold or rest pans in a wet sink
- Soak baking trays while still using the top half of the
- Elegant InFino strainer for swift water drainage and sink drying
- Pair with a BLANCO Unit drink system to effortlessly fill pots and glasses using the ETAGON rails
- Maximum colour flexibility by choosing complementing waste fitting set in satin gold, black matt, satin dark steel or satin platinum metal finishes to be ordered with separate article number

#### Colours



SILGRANIT volcano grey

Available colours:

black anthracite rock grey volcano grey white soft white tartufo coffee

# Planning information

- Note: Drainage components must be ordered separately.

# Scope of supply

- 2 x ETAGON rails in stainless steel
- fixing kit

234164 -

#### **Details**



Top view



Cut-out



Front view



Side view