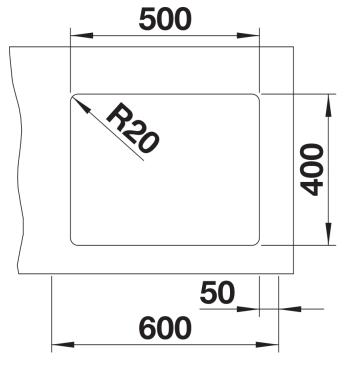

kware without having to hold or rest pans in a wet sink
- Soak baking trays while still using the top half of the
- Elegant InFino strainer for swift water drainage and sink drying
- Pair with a BLANCO Unit drink system to effortlessly fill pots and glasses using the ETAGON rails
- Maximum colour flexibility by choosing complementing waste fitting set in satin gold, black matt, satin dark steel or satin platinum metal finishes to be ordered with separate article number

#### Colours



SILGRANIT volcano grey

Available colours:

black anthracite rock grey volcano grey white soft white tartufo coffee

# Planning information

- Note: Drainage components must be ordered separately.

# Scope of supply

- 2 x ETAGON rails in stainless steel
- fixing kit

234164 -

#### **Details**



Top view



Cut-out



Front view



Side view