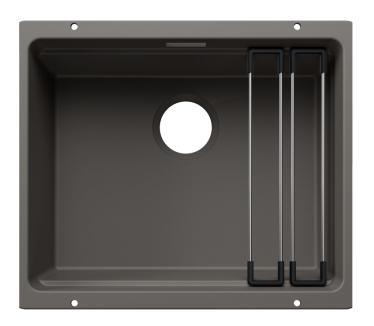

#### Colours

SILGRANIT volcano grey

Available colours:

black anthracite rock grey volcano grey white soft white tartufo coffee

# Scope of supply

- 2 x ETAGON rails in stainless steel
- fixing kit

234164 -