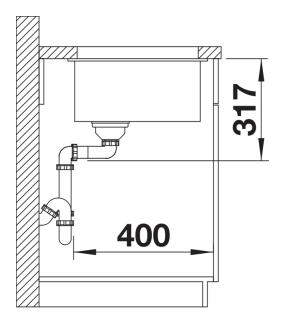

# Planning information

- Note: Drainage components must be ordered separately.

#### **Details**

Top view

Cut-out

Front view

Side view