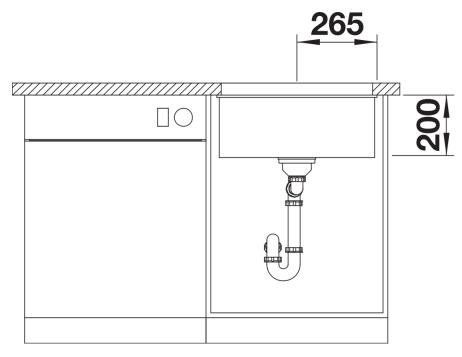

# Planning information

- Note: Drainage components must be ordered separately.

#### **Details**

Top view

Cut-out

Front view

Side view