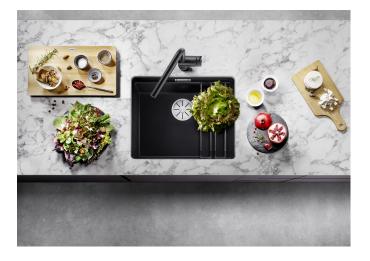

### Product information sheet ETAGON 500-U for Coloured Components

Item no. 527755

**Benefits** 

- Ingenious rails for smooth multitasking. Our innovative flagship sink family
- Gain separate working levels with the clever ETAGON rails
- Fill cookware without having to hold or rest pans in a wet sink
- Soak baking trays while still using the top half of the
- Elegant InFino strainer for swift water drainage and sink drying
- Pair with a BLANCO Unit drink system to effortlessly fill pots and glasses using the ETAGON rails
- Maximum colour flexibility by choosing complementing waste fitting set in satin gold, black matt, satin dark steel or satin platinum metal finishes to be ordered with separate article number