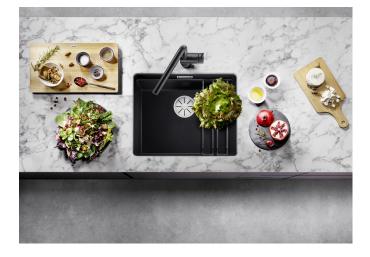

## Benefits

- Ingenious rails for smooth multitasking. Our innovative flagship sink family

- Gain separate working levels with the clever ETAGON rails

- Elegant InFino strainer for swift water drainage and sink drying

- Maximum colour flexibility by choosing complementing waste fitting set in satin gold, black matt, satin dark steel or satin platinum metal finishes - to be ordered with separate article number

## Colours

Available colours: black anthracite rock grey volcano grey white soft white tartufo coffee

SILGRANIT white

- Note: Drainage components must be ordered separately.

Scope of supply

- 2 x ETAGON rails in stainless steel
- fixing kit