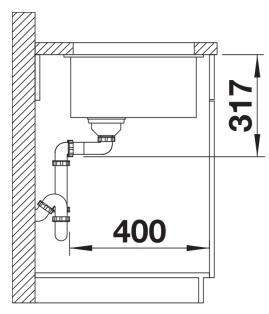

ion sheet ETAGON 500-U for Coloured Components

Item no. 527759

## Benefits



- Ingenious rails for smooth multitasking. Our innovative flagship sink family

- Gain separate working levels with the clever ETAGON rails

- Elegant InFino strainer for swift water drainage and sink drying

- Maximum colour flexibility by choosing complementing waste fitting set in satin gold, black matt, satin dark steel or satin platinum metal finishes - to be ordered with separate article number

## Colours



Available colours: black anthracite rock grey volcano grey white soft white tartufo coffee

SILGRANIT white

- Note: Drainage components must be ordered separately.

Scope of supply

- 2 x ETAGON rails in stainless steel
- fixing kit

234164 - 2 x ETAGON rails

Details



Top view







Front view