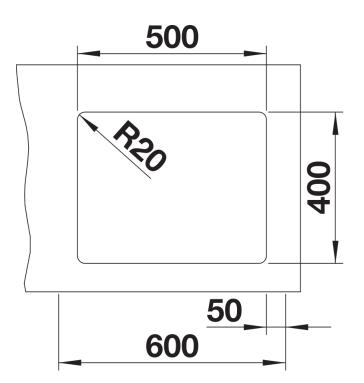

# Product information sheet ETAGON 500-U for Coloured Components

Item no. 527759

## Benefits



- Ingenious rails for smooth multitasking. Our innovative flagship sink family

- Gain separate working levels with the clever ETAGON rails

- Elegant InFino strainer for swift water drainage and sink drying

- Maximum colour flexibility by choosing complementing waste fitting set in satin gold, black matt, satin dark steel or satin platinum metal finishes - to be ordered with separate article number

## Colours



Available colours: black anthracite rock grey volcano grey white soft white tartufo coffee

SILGRANIT white

- Note: Drainage components must be ordered separately.

Scope of supply

- 2 x ETAGON rails in stainless steel
- fixing kit

234164 - 2 x ETAGON rails

Details



Top view







Front view