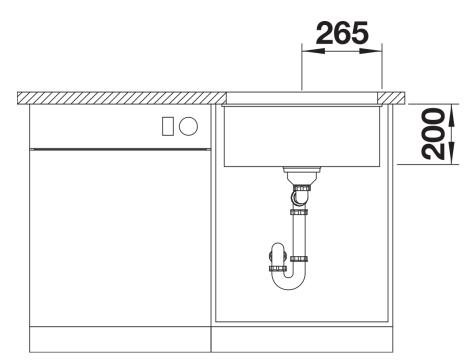

oduct information sheet ETAGON 500-U for Coloured Components

Item no. 527759

## Benefits



- Ingenious rails for smooth multitasking. Our innovative flagship sink family

- Gain separate working levels with the clever ETAGON rails

- Elegant InFino strainer for swift water drainage and sink drying

- Maximum colour flexibility by choosing complementing waste fitting set in satin gold, black matt, satin dark steel or satin platinum metal finishes - to be ordered with separate article number

## Colours



Available colours: black anthracite rock grey volcano grey white soft white tartufo coffee

SILGRANIT white

- Note: Drainage components must be ordered separately.

Scope of supply

- 2 x ETAGON rails in stainless steel
- fixing kit

234164 - 2 x ETAGON rails

Details



Top view







Front view