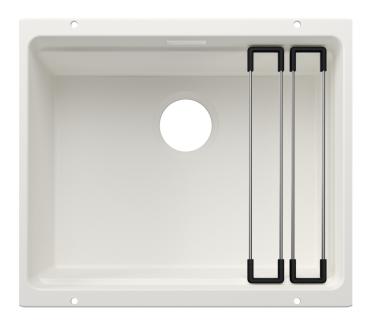

## Colours

Available colours: black anthracite rock grey volcano grey white soft white tartufo coffee

SILGRANIT white

- Note: Drainage components must be ordered separately.

Scope of supply

- 2 x ETAGON rails in stainless steel
- fixing kit

234164 - 2 x ETAGON rails

Details

Top view

Front view