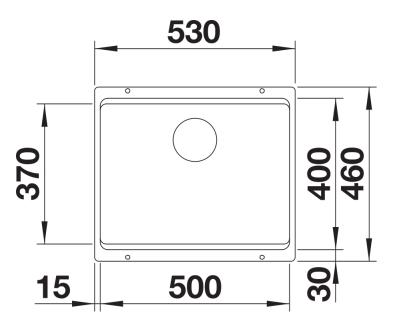

## Product information sheet ETAGON 500-U for Coloured Components

Item no. 527759

## Benefits



- Ingenious rails for smooth multitasking. Our innovative flagship sink family

- Gain separate working levels with the clever ETAGON rails

- Elegant InFino strainer for swift water drainage and sink drying

- Maximum colour flexibility by choosing complementing waste fitting set in satin gold, black matt, satin dark steel or satin platinum metal finishes - to be ordered with separate article number

## Colours



Available colours: black anthracite rock grey volcano grey white soft white tartufo coffee

SILGRANIT white

- Note: Drainage components must be ordered separately.

Scope of supply

- 2 x ETAGON rails in stainless steel
- fixing kit

234164 - 2 x ETAGON rails

Details



Top view







Front view