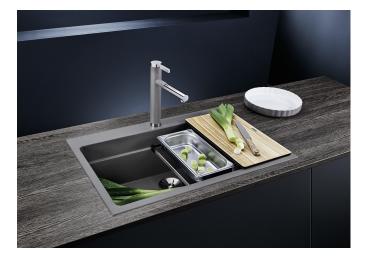

# Product information sheet ETAGON 6 for Coloured Components

Item no. 527746

**Benefits** 

- Integrated step creates an additional functional level
- Clever system concept with versatile ETAGON rails
- Installation from above, with elegant, low-profile rim and continuous tap ledge
- High quality features with the covered C-overflow and InFino drain system elegantly integrated and easy-care
- Maximum colour flexibility by choosing complementing waste fitting set in satin gold, black matt, satin dark steel or satin platinum metal finishes
- Waste and coloured components needs to be ordered separately

## Scope of supply

- 2 x ETAGON rails in stainless steel

### 234164 - 2 x ETAGON rails