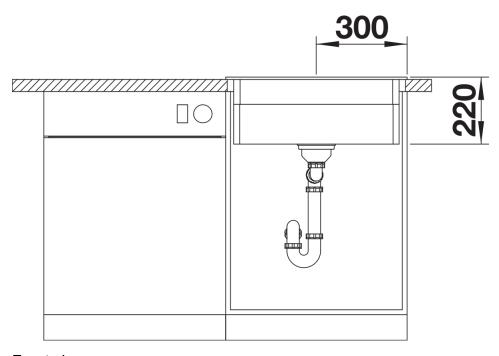

additional functional level
- Clever system concept with versatile ETAGON rails
- Installation from above, with elegant, low-profile rim and continuous tap ledge
- High quality features with the covered C-overflow and InFino drain system elegantly integrated and easy-care
- Maximum colour flexibility by choosing complementing waste fitting set in satin gold, black matt, satin dark steel or satin platinum metal finishes
- Waste and coloured components needs to be ordered separately

#### Colours



Available colours:

black anthracite rock grey volcano grey white soft white tartufo coffee

SILGRANIT black

- Note: Drainage components must be ordered separately.

## Scope of supply

- 2 x ETAGON rails in stainless steel

### 234164 - 2 x ETAGON rails

### **Details**



Top view



Cut-out



Front view



Side view