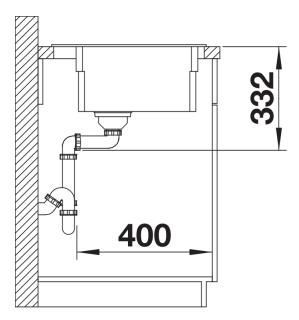

ctional level
- Clever system concept with versatile ETAGON rails
- Installation from above, with elegant, low-profile rim and continuous tap ledge
- High quality features with the covered C-overflow and InFino drain system elegantly integrated and easy-care
- Maximum colour flexibility by choosing complementing waste fitting set in satin gold, black matt, satin dark steel or satin platinum metal finishes
- Waste and coloured components needs to be ordered separately

#### Colours



Available colours:

black anthracite rock grey volcano grey white soft white tartufo coffee

SILGRANIT black

- Note: Drainage components must be ordered separately.

## Scope of supply

- 2 x ETAGON rails in stainless steel

### 234164 - 2 x ETAGON rails

### **Details**



Top view



Cut-out



Front view



Side view