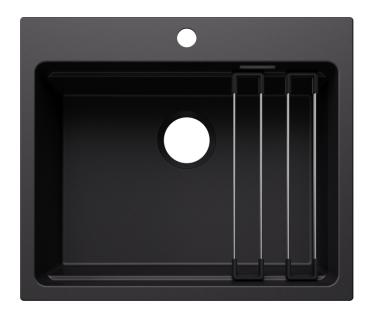

#### Colours

Available colours:

black anthracite rock grey volcano grey white soft white tartufo coffee

SILGRANIT black

- Note: Drainage components must be ordered separately.