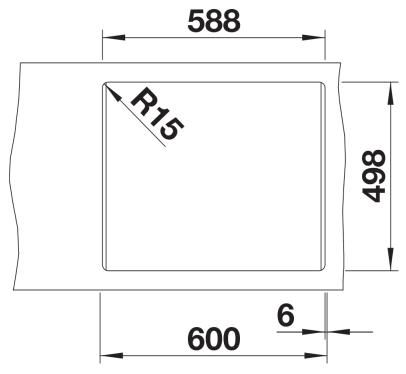

creates an additional functional level
- Clever system concept with versatile ETAGON rails
- Installation from above, with elegant, low-profile rim and continuous tap ledge
- High quality features with the covered C-overflow and InFino drain system elegantly integrated and easy-care
- Maximum colour flexibility by choosing complementing waste fitting set in satin gold, black matt, satin dark steel or satin platinum metal finishes
- Waste and coloured components needs to be ordered separately

#### Colours



Available colours:

black anthracite rock grey volcano grey white soft white tartufo coffee

SILGRANIT black

- Note: Drainage components must be ordered separately.

## Scope of supply

- 2 x ETAGON rails in stainless steel

### 234164 - 2 x ETAGON rails

### **Details**



Top view



Cut-out



Front view



Side view