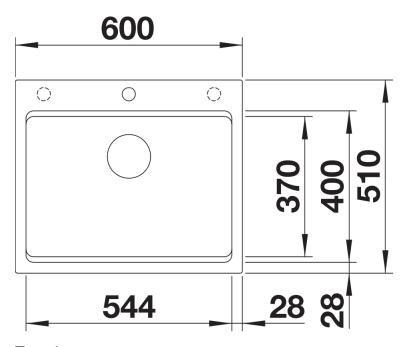

grated step creates an additional functional level
- Clever system concept with versatile ETAGON rails
- Installation from above, with elegant, low-profile rim and continuous tap ledge
- High quality features with the covered C-overflow and InFino drain system elegantly integrated and easy-care
- Maximum colour flexibility by choosing complementing waste fitting set in satin gold, black matt, satin dark steel or satin platinum metal finishes
- Waste and coloured components needs to be ordered separately

#### Colours



Available colours:

black anthracite rock grey volcano grey white soft white tartufo coffee

SILGRANIT black

- Note: Drainage components must be ordered separately.

## Scope of supply

- 2 x ETAGON rails in stainless steel

### 234164 - 2 x ETAGON rails

### **Details**



Top view



Cut-out



Front view



Side view