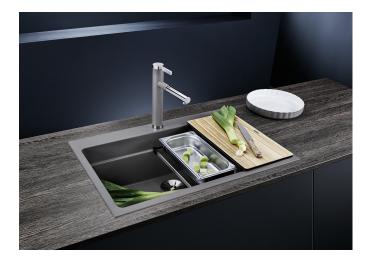

# Product information sheet ETAGON 6 for Coloured Components

Item no. 527751

**Benefits** 

- Ingenious rails for smooth multitasking. Our innovative flagship sink family
- Gain separate working levels with the clever ETAGON rails
- Elegant InFino strainer for swift water drainage and sink drying
- Maximum colour flexibility by choosing complementing waste fitting set in satin gold, black matt, satin dark steel or satin platinum metal finishes to be ordered with separate article number

## Scope of supply

- 2 x ETAGON rails in stainless steel
- fixing kit

234164 - 2 x ETAGON rails