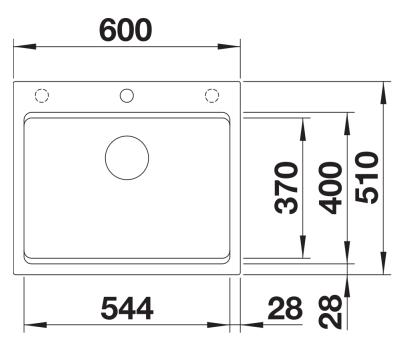

sheet ETAGON 6 for Coloured Components

Item no. 527751

**Benefits** 



- Ingenious rails for smooth multitasking. Our innovative flagship sink family
- Gain separate working levels with the clever ETAGON rails
- Elegant InFino strainer for swift water drainage and sink drying
- Maximum colour flexibility by choosing complementing waste fitting set in satin gold, black matt, satin dark steel or satin platinum metal finishes to be ordered with separate article number

#### Colours



Available colours:

black anthracite rock grey volcano grey white soft white tartufo coffee

SILGRANIT white

### Planning information

- Note: Drainage components must be ordered separately.

## Scope of supply

- 2 x ETAGON rails in stainless steel
- fixing kit

234164 - 2 x ETAGON rails

### **Details**



Top view



Cut-out



Front view



Side view