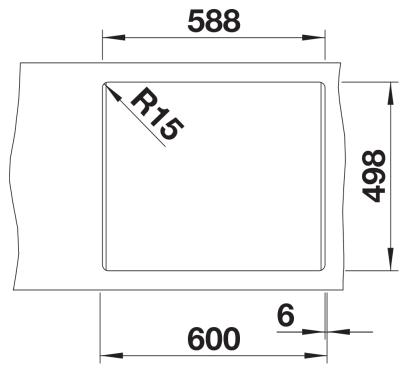

N 6 for Coloured Components

Item no. 527751

**Benefits** 



- Ingenious rails for smooth multitasking. Our innovative flagship sink family
- Gain separate working levels with the clever ETAGON rails
- Elegant InFino strainer for swift water drainage and sink drying
- Maximum colour flexibility by choosing complementing waste fitting set in satin gold, black matt, satin dark steel or satin platinum metal finishes to be ordered with separate article number

#### Colours



Available colours:

black anthracite rock grey volcano grey white soft white tartufo coffee

SILGRANIT white

### Planning information

- Note: Drainage components must be ordered separately.

## Scope of supply

- 2 x ETAGON rails in stainless steel
- fixing kit

234164 - 2 x ETAGON rails

### **Details**



Top view



Cut-out



Front view



Side view