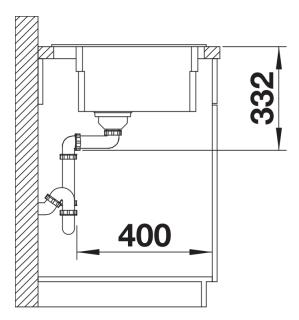

### Planning information

- Note: Drainage components must be ordered separately.

### **Details**

Top view

Cut-out

Front view

Side view