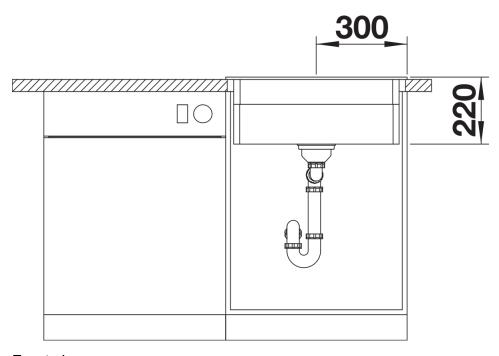

### Planning information

- Note: Drainage components must be ordered separately.

### **Details**

Top view

Cut-out

Front view

Side view