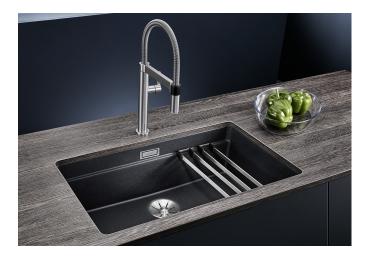

## Product information sheet ETAGON 700-U for Coloured Components Item no. 527763

**Benefits** 

- Ingenious rails for smooth multitasking. Our innovative flagship sink family
- Gain separate working levels with the clever ETAGON rails
- Fill cookware without having to hold or rest pans in a wet sink
- Soak baking trays while still using the top half of the bowl
- Elegant InFino strainer for swift water drainage and sink drying
- Pair with a BLANCO Unit drink system to effortlessly fill pots and glasses using the ETAGON rails
- Maximum colour flexibility by choosing complementing waste fitting set in satin gold, black matt, satin dark steel or satin platinum metal finishes - to be ordered with separate article number

## Colours

Available colours: black anthracite rock grey volcano grey white soft white tartufo coffee

SILGRANIT volcano grey

- Note: Drainage components must be ordered separately.

Scope of supply

- 2 x ETAGON rails in stainless steel
- fixing kit