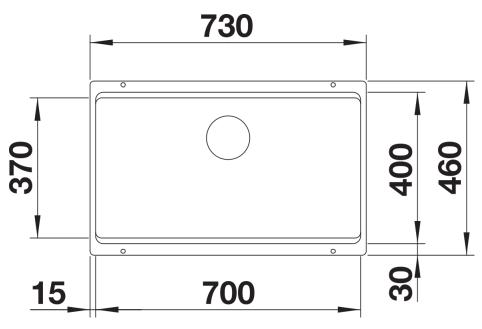

els with the clever ETAGON rails
- Fill cookware without having to hold or rest pans in a wet sink
- Soak baking trays while still using the top half of the bowl
- Elegant InFino strainer for swift water drainage and sink drying
- Pair with a BLANCO Unit drink system to effortlessly fill pots and glasses using the ETAGON rails
- Maximum colour flexibility by choosing complementing waste fitting set in satin gold, black matt, satin dark steel or satin platinum metal finishes - to be ordered with separate article number

## Colours



Available colours: black anthracite rock grey volcano grey white soft white tartufo coffee

SILGRANIT volcano grey

- Note: Drainage components must be ordered separately.

Scope of supply

- 2 x ETAGON rails in stainless steel
- fixing kit

234164 -

Details







Cut-out



Front view