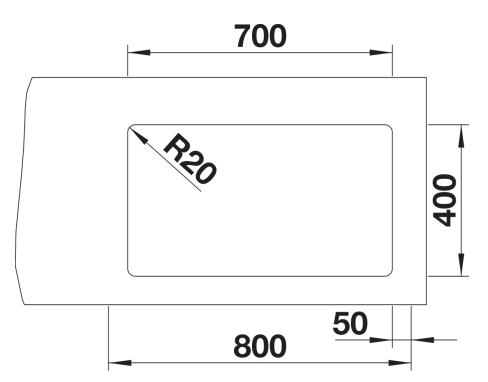

with the clever ETAGON rails
- Fill cookware without having to hold or rest pans in a wet sink
- Soak baking trays while still using the top half of the bowl
- Elegant InFino strainer for swift water drainage and sink drying
- Pair with a BLANCO Unit drink system to effortlessly fill pots and glasses using the ETAGON rails
- Maximum colour flexibility by choosing complementing waste fitting set in satin gold, black matt, satin dark steel or satin platinum metal finishes - to be ordered with separate article number

## Colours



Available colours: black anthracite rock grey volcano grey white soft white tartufo coffee

SILGRANIT volcano grey

- Note: Drainage components must be ordered separately.

Scope of supply

- 2 x ETAGON rails in stainless steel
- fixing kit

234164 -

Details







Cut-out



Front view