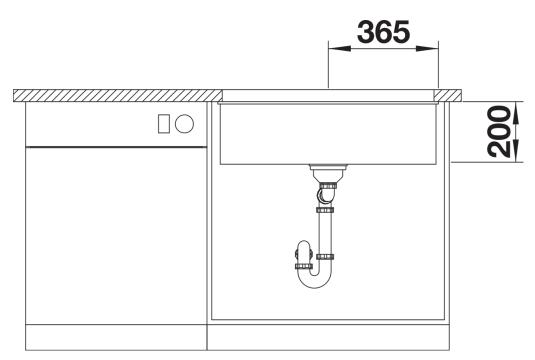

ever ETAGON rails
- Fill cookware without having to hold or rest pans in a wet sink
- Soak baking trays while still using the top half of the bowl
- Elegant InFino strainer for swift water drainage and sink drying
- Pair with a BLANCO Unit drink system to effortlessly fill pots and glasses using the ETAGON rails
- Maximum colour flexibility by choosing complementing waste fitting set in satin gold, black matt, satin dark steel or satin platinum metal finishes - to be ordered with separate article number

## Colours



Available colours: black anthracite rock grey volcano grey white soft white tartufo coffee

SILGRANIT volcano grey

- Note: Drainage components must be ordered separately.

Scope of supply

- 2 x ETAGON rails in stainless steel
- fixing kit

234164 -

Details







Cut-out



Front view