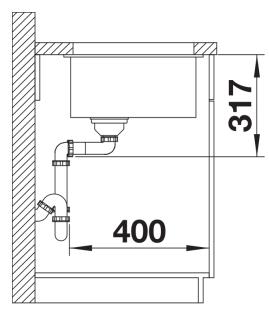

ils
- Fill cookware without having to hold or rest pans in a wet sink
- Soak baking trays while still using the top half of the bowl
- Elegant InFino strainer for swift water drainage and sink drying
- Pair with a BLANCO Unit drink system to effortlessly fill pots and glasses using the ETAGON rails
- Maximum colour flexibility by choosing complementing waste fitting set in satin gold, black matt, satin dark steel or satin platinum metal finishes - to be ordered with separate article number

## Colours



Available colours: black anthracite rock grey volcano grey white soft white tartufo coffee

SILGRANIT volcano grey

- Note: Drainage components must be ordered separately.

Scope of supply

- 2 x ETAGON rails in stainless steel
- fixing kit

234164 -

Details







Cut-out



Front view