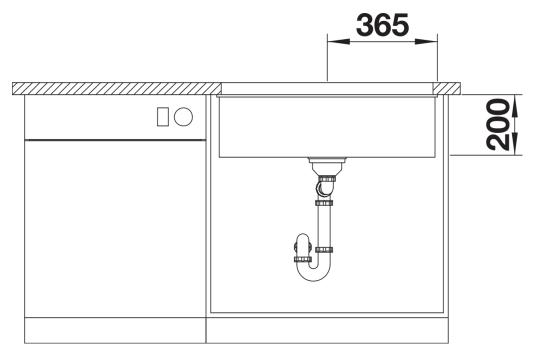

# Planning information

- Cut out radius: 20 mm
- Note: Drainage components must be ordered separately.

### Details

Top view

Cut-out

Front view

Side view