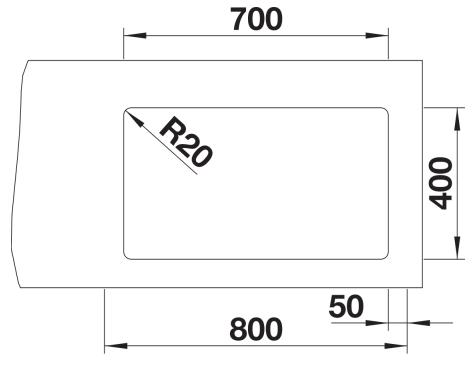

# Planning information

- Cut out radius: 20 mm
- Note: Drainage components must be ordered separately.

### Details

Top view

Cut-out

Front view

Side view