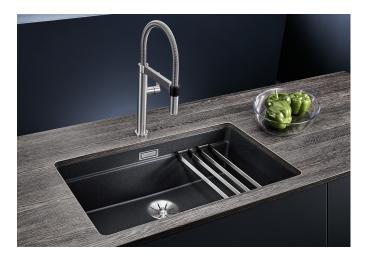

# Product information sheet ETAGON 700-U for Coloured Components

Item no. 527764

**Benefits** 

- Integrated step creates an additional functional level
- Clever system concept with versatile ETAGON rails
- For undermount installation, ideal in combination with high quality worktops
- High quality features with the covered C-overflow and InFino drain system elegantly integrated and easy-
- Maximum colour flexibility by choosing complementing waste fitting set in satin gold, black matt, satin dark steel or satin platinum metal finishes
- Waste and coloured component set needs to be ordered separately

#### Colours

SILGRANIT soft white

Available colours:

black anthracite rock grey volcano grey white soft white tartufo coffee