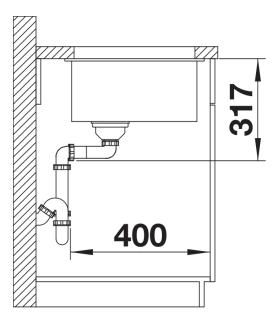

# Planning information

- Cut out radius: 20 mm
- Note: Drainage components must be ordered separately.

### Details

Top view

Cut-out

Front view

Side view