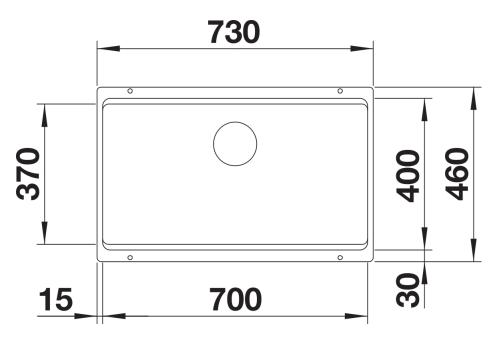

# Planning information

- Cut out radius: 20 mm
- Note: Drainage components must be ordered separately.

### Details

Top view

Cut-out

Front view

Side view