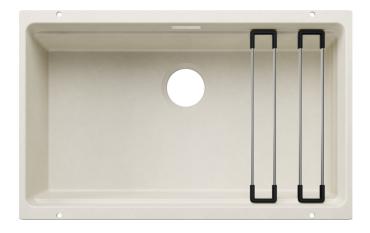

#### Colours

SILGRANIT soft white

Available colours:

black anthracite rock grey volcano grey white soft white tartufo coffee

## Scope of supply

- 2 x ETAGON rails in stainless steel
- fixing kit

234164 - 2 x ETAGON rails