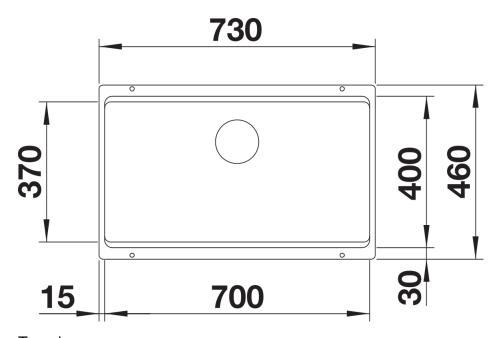

ON 700-U for Coloured Components

Item no. 527769

**Benefits** 



- Ingenious rails for smooth multitasking. Our innovative flagship sink family
- Gain separate working levels with the clever ETAGON rails
- Elegant InFino strainer for swift water drainage and sink drying
- Maximum colour flexibility by choosing complementing waste fitting set in satin gold, black matt, satin dark steel or satin platinum metal finishes to be ordered with separate article number

#### Colours



SILGRANIT tartufo

Available colours:

black anthracite rock grey volcano grey white soft white tartufo coffee

### Planning information

- Note: Drainage components must be ordered separately.

## Scope of supply

- 2 x ETAGON rails in stainless steel
- fixing kit

### 234164 - 2 x ETAGON rails

#### **Details**



Top view



Cut-out



Front view



Side view