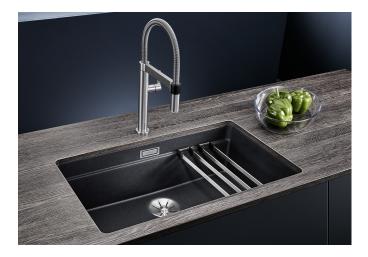

# Product information sheet ETAGON 700-U for Coloured Components

Item no. 527769

**Benefits** 

- Ingenious rails for smooth multitasking. Our innovative flagship sink family
- Gain separate working levels with the clever ETAGON rails
- Elegant InFino strainer for swift water drainage and sink drying
- Maximum colour flexibility by choosing complementing waste fitting set in satin gold, black matt, satin dark steel or satin platinum metal finishes to be ordered with separate article number

## Scope of supply

- 2 x ETAGON rails in stainless steel
- fixing kit