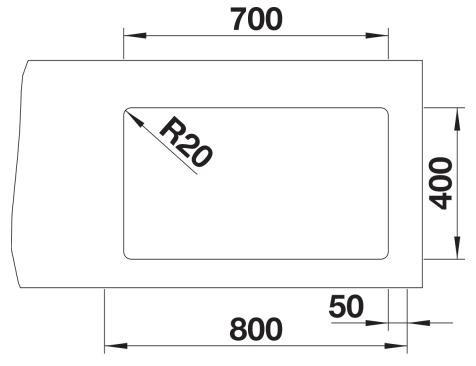

Coloured Components

Item no. 527769

**Benefits** 



- Ingenious rails for smooth multitasking. Our innovative flagship sink family
- Gain separate working levels with the clever ETAGON rails
- Elegant InFino strainer for swift water drainage and sink drying
- Maximum colour flexibility by choosing complementing waste fitting set in satin gold, black matt, satin dark steel or satin platinum metal finishes to be ordered with separate article number

#### Colours



SILGRANIT tartufo

Available colours:

black anthracite rock grey volcano grey white soft white tartufo coffee

### Planning information

- Note: Drainage components must be ordered separately.

## Scope of supply

- 2 x ETAGON rails in stainless steel
- fixing kit

### 234164 - 2 x ETAGON rails

#### **Details**



Top view



Cut-out



Front view



Side view