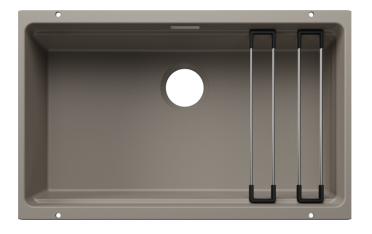

#### Colours

SILGRANIT tartufo

Available colours:

black anthracite rock grey volcano grey white soft white tartufo coffee

## Scope of supply

- 2 x ETAGON rails in stainless steel
- fixing kit

### 234164 - 2 x ETAGON rails