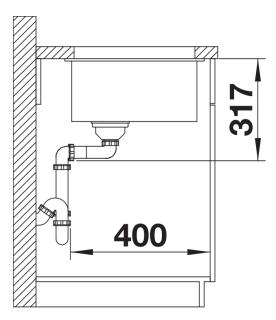

### Planning information

- Note: Drainage components must be ordered separately.

#### **Details**

Top view

Cut-out

Front view

Side view