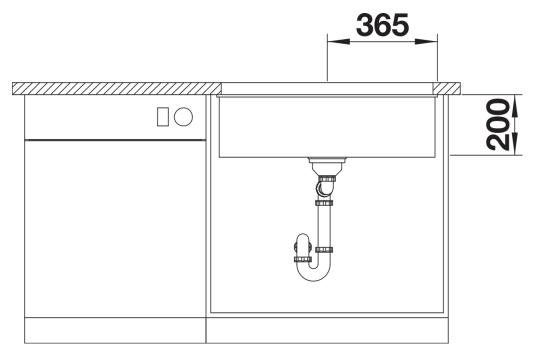

### Planning information

- Note: Drainage components must be ordered separately.

#### **Details**

Top view

Cut-out

Front view

Side view