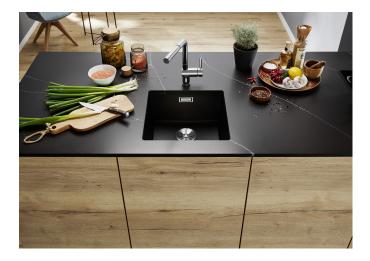

# Product information sheet SUBLINE 400-U for Coloured Components

Item no. 527787

**Benefits** 

- Our versatile SUBLINE kitchen sink range almost wholly vanishes into the undermount, fitting harmoniously into the worktop: a must for minimalist kitchens
- Elegant InFino strainer for swift water drainage, less splashing and superfast sink drying
- Maximum colour flexibility by choosing complementing waste fitting set in satin gold, black matt, satin dark steel or satin platinum metal finishes
- Waste and coloured components set needs to be ordered separately