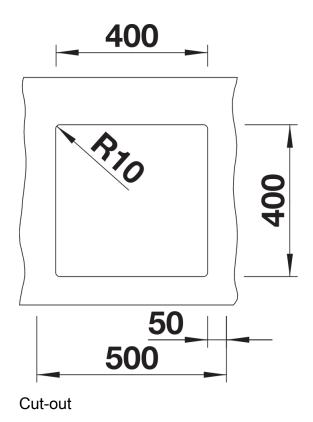

## Planning information

- Cut out radius: 10 mm<br>>Note: Drainage components must be ordered separately.