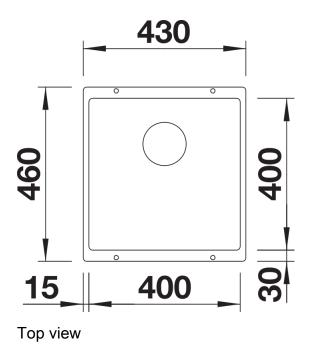

## Planning information

- Cut out radius: 10 mm<br>>Note: Drainage components must be ordered separately.