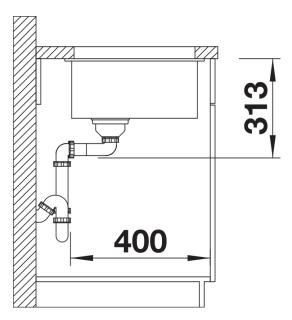

## Planning information

- Cut out radius: 10 mm<br>>Note: Drainage components must be ordered separately.

#### Details

Front view

Side view