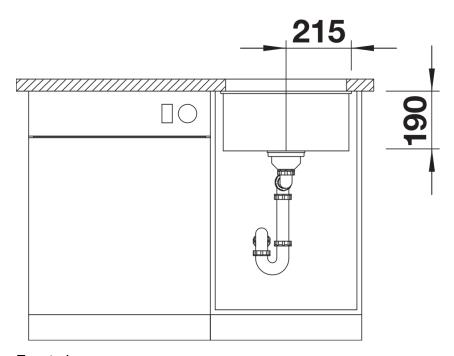

## Planning information

- Cut out radius: 10 mm<br>>Note: Drainage components must be ordered separately.

#### Details

Front view

Side view