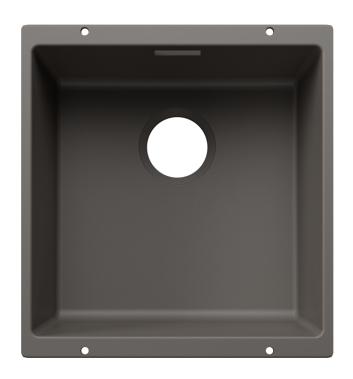

# Product information sheet SUBLINE 400-U for Coloured Components

Item no. 527787

**Benefits** 



- Our versatile SUBLINE kitchen sink range almost wholly vanishes into the undermount, fitting harmoniously into the worktop: a must for minimalist kitchens
- Elegant InFino strainer for swift water drainage, less splashing and superfast sink drying
- Maximum colour flexibility by choosing complementing waste fitting set in satin gold, black matt, satin dark steel or satin platinum metal finishes
- Waste and coloured components set needs to be ordered separately

#### Colours



SILGRANIT volcano grey

Available colours:

black anthracite rock grey volcano grey white soft white tartufo coffee

## Planning information

- Cut out radius: 10 mm<br>>Note: Drainage components must be ordered separately.

## Scope of supply

- Fixing kit

#### Details







Front view



Side view