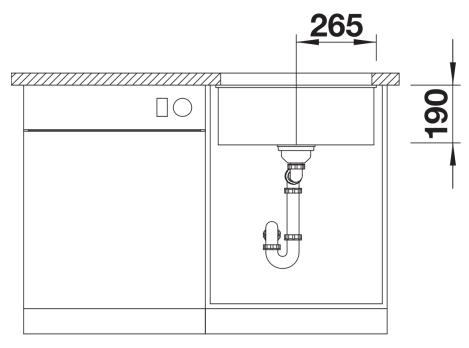

### Planning information

- Cut out radius: 10 mm
- Note: Drainage components must be ordered separately.
- Note: Please order drain connections for combinations of two individual bowls separately.

### **Details**

Top view

Cut-out

Front view

Side view