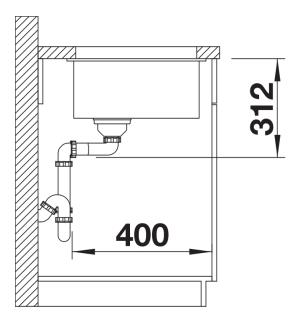

### Planning information

- Cut out radius: 10 mm
- Note: Drainage components must be ordered separately.
- Note: Please order drain connections for combinations of two individual bowls separately.

### **Details**

Top view

Cut-out

Front view

Side view