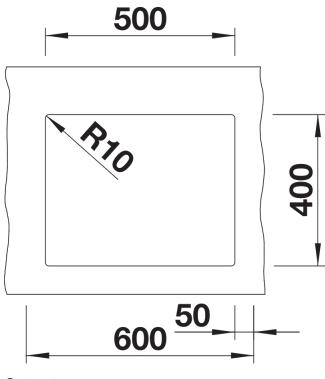

### Planning information

- Cut out radius: 10 mm
- Note: Drainage components must be ordered separately.
- Note: Please order drain connections for combinations of two individual bowls separately.

### **Details**

Top view

Cut-out

Front view

Side view