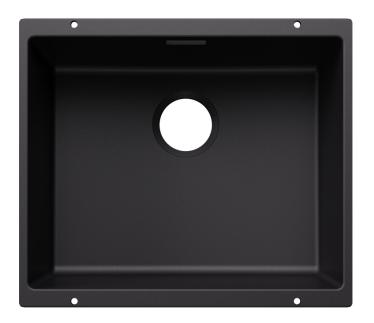

# Product information sheet SUBLINE 500-U for Coloured Components

Item no. 527794

**Benefits** 



- Our versatile SUBLINE kitchen sink range almost wholly vanishes into the undermount, fitting harmoniously into the worktop: a must for minimalist kitchens
- Elegant InFino strainer for swift water drainage, less splashing and superfast sink drying
- Maximum colour flexibility by choosing complementing waste fitting set in satin gold, black matt, satin dark steel or satin platinum metal finishes
- Waste and coloured components set needs to be ordered separately

#### Colours



SILGRANIT black

Available colours:

black anthracite rock grey volcano grey white soft white tartufo coffee

### Planning information

- Cut out radius: 10 mm
- Note: Drainage components must be ordered separately.
- Note: Please order drain connections for combinations of two individual bowls separately.

## Scope of supply

- Fixing kit

### **Details**



Top view



Cut-out



Front view



Side view