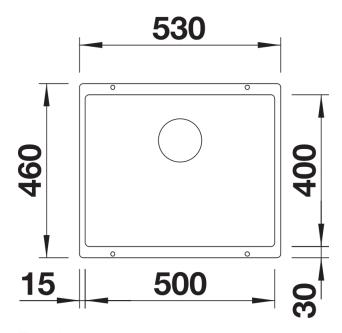

lmost wholly vanishes into the undermount, fitting harmoniously into the worktop: a must for minimalist kitchens
- Elegant InFino strainer for swift water drainage, less splashing and superfast sink drying
- Maximum colour flexibility by choosing complementing waste fitting set in satin gold, black matt, satin dark steel or satin platinum metal finishes
- Waste and coloured components set needs to be ordered separately

#### Colours



SILGRANIT black

Available colours:

black anthracite rock grey volcano grey white soft white tartufo coffee

### Planning information

- Cut out radius: 10 mm
- Note: Drainage components must be ordered separately.
- Note: Please order drain connections for combinations of two individual bowls separately.

## Scope of supply

- Fixing kit

### **Details**



Top view



Cut-out



Front view



Side view