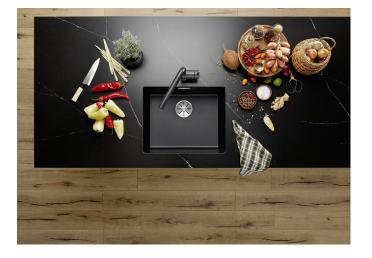

# Product information sheet SUBLINE 500-U for Coloured Components

Item no. 527795

**Benefits** 

- Undermount bowl for discerning demands on design
- Timelessly elegant, contoured bowl design
- High quality features with covered C-overflow and InFino drain system elegantly integrated and easy-care
- Maximum colour flexibility by choosing complementing waste fitting set in satin gold, black matt, satin dark steel or satin platinum metal finishes
- Waste and coloured component set needs to be ordered separately