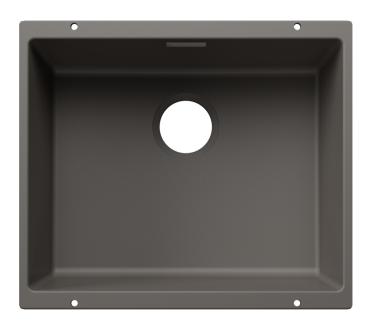

# Product information sheet SUBLINE 500-U for Coloured Components

Item no. 527795

**Benefits** 

- Undermount bowl for discerning demands on design
- Timelessly elegant, contoured bowl design
- High quality features with covered C-overflow and InFino drain system elegantly integrated and easy-care
- Maximum colour flexibility by choosing complementing waste fitting set in satin gold, black matt, satin dark steel or satin platinum metal finishes
- Waste and coloured component set needs to be ordered separately

#### Colours

SILGRANIT volcano grey

Available colours:

black anthracite rock grey volcano grey white soft white tartufo coffee