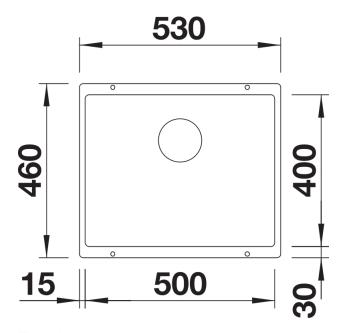

Undermount bowl for discerning demands on design
- Timelessly elegant, contoured bowl design
- High quality features with covered C-overflow and InFino drain system elegantly integrated and easy-care
- Maximum colour flexibility by choosing complementing waste fitting set in satin gold, black matt, satin dark steel or satin platinum metal finishes
- Waste and coloured component set needs to be ordered separately

#### Colours



SILGRANIT volcano grey

Available colours:

black anthracite rock grey volcano grey white soft white tartufo coffee

### Planning information

- Cut out radius: 10 mm
- Note: Drainage components must be ordered separately.
- Note: Please order drain connections for combinations of two individual bowls separately.

## Scope of supply

- Fixing kit

### **Details**



Top view



Cut-out



Front view



Side view