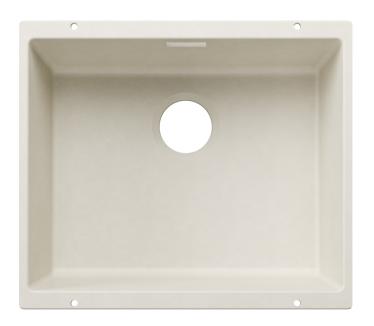

#### Colours

SILGRANIT soft white

Available colours:

black anthracite rock grey volcano grey white soft white tartufo coffee

## Scope of supply

- Fixing kit