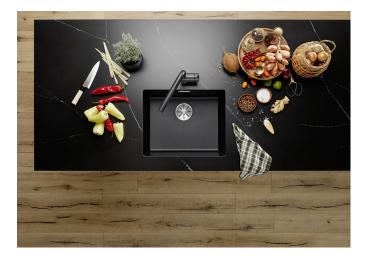

# Product information sheet SUBLINE 500-U for Coloured Components

Item no. 527796

**Benefits** 

- Our versatile SUBLINE kitchen sink range almost wholly vanishes into the undermount, fitting harmoniously into the worktop: a must for minimalist kitchens
- Elegant InFino strainer for swift water drainage, less splashing and superfast sink drying
- Maximum colour flexibility by choosing complementing waste fitting set in satin gold, black matt, satin dark steel or satin platinum metal finishes
- Waste and coloured components set needs to be ordered separately