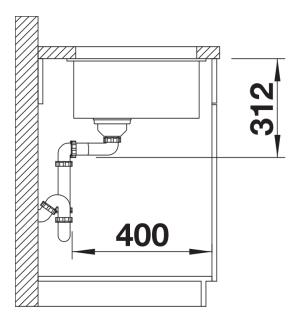

fitting harmoniously into the worktop: a must for minimalist kitchens
- Elegant InFino strainer for swift water drainage, less splashing and superfast sink drying
- Maximum colour flexibility by choosing complementing waste fitting set in satin gold, black matt, satin dark steel or satin platinum metal finishes
- Waste and coloured components set needs to be ordered separately

#### Colours



SILGRANIT soft white

Available colours:

black anthracite rock grey volcano grey white soft white tartufo coffee

### Planning information

- Cut out radius: 10 mm
- Note: Drainage components must be ordered separately.
- Note: Please order drain connections for combinations of two individual bowls separately.

## Scope of supply

- Fixing kit

### **Details**



Top view



Cut-out



Front view



Side view