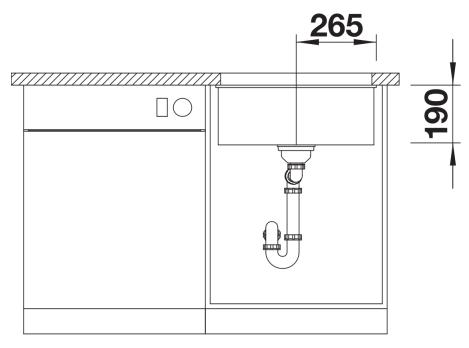

he undermount, fitting harmoniously into the worktop: a must for minimalist kitchens
- Elegant InFino strainer for swift water drainage, less splashing and superfast sink drying
- Maximum colour flexibility by choosing complementing waste fitting set in satin gold, black matt, satin dark steel or satin platinum metal finishes
- Waste and coloured components set needs to be ordered separately

#### Colours



SILGRANIT soft white

Available colours:

black anthracite rock grey volcano grey white soft white tartufo coffee

### Planning information

- Cut out radius: 10 mm
- Note: Drainage components must be ordered separately.
- Note: Please order drain connections for combinations of two individual bowls separately.

## Scope of supply

- Fixing kit

### **Details**



Top view



Cut-out



Front view



Side view