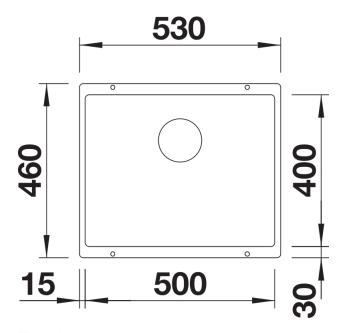

wholly vanishes into the undermount, fitting harmoniously into the worktop: a must for minimalist kitchens
- Elegant InFino strainer for swift water drainage, less splashing and superfast sink drying
- Maximum colour flexibility by choosing complementing waste fitting set in satin gold, black matt, satin dark steel or satin platinum metal finishes
- Waste and coloured components set needs to be ordered separately

#### Colours



SILGRANIT soft white

Available colours:

black anthracite rock grey volcano grey white soft white tartufo coffee

### Planning information

- Cut out radius: 10 mm
- Note: Drainage components must be ordered separately.
- Note: Please order drain connections for combinations of two individual bowls separately.

## Scope of supply

- Fixing kit

### **Details**



Top view



Cut-out



Front view



Side view