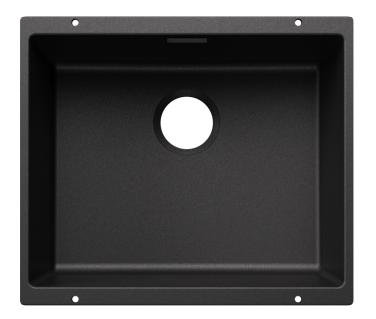

# Product information sheet SUBLINE 500-U for Coloured Components

Item no. 527797

**Benefits** 

- Our versatile SUBLINE kitchen sink range almost wholly vanishes into the undermount, fitting harmoniously into the worktop: a must for minimalist kitchens
- Elegant InFino strainer for swift water drainage, less splashing and superfast sink drying
- Maximum colour flexibility by choosing complementing waste fitting set in satin gold, black matt, satin dark steel or satin platinum metal finishes
- Waste and coloured components set needs to be ordered separately

#### Colours

SILGRANIT anthracite

Available colours:

black anthracite rock grey volcano grey white soft white tartufo coffee