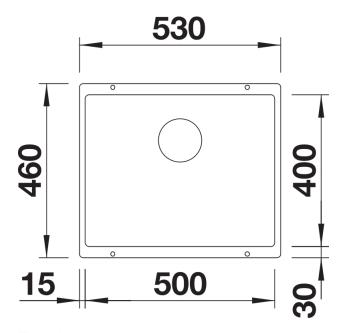

wholly vanishes into the undermount, fitting harmoniously into the worktop: a must for minimalist kitchens
- Elegant InFino strainer for swift water drainage, less splashing and superfast sink drying
- Maximum colour flexibility by choosing complementing waste fitting set in satin gold, black matt, satin dark steel or satin platinum metal finishes
- Waste and coloured components set needs to be ordered separately

#### Colours



SILGRANIT anthracite

Available colours:

black anthracite rock grey volcano grey white soft white tartufo coffee

### Planning information

- Cut out radius: 10 mm
- Note: Drainage components must be ordered separately.
- Note: Please order drain connections for combinations of two individual bowls separately.

## Scope of supply

- Fixing kit

### **Details**



Top view



Cut-out



Front view



Side view