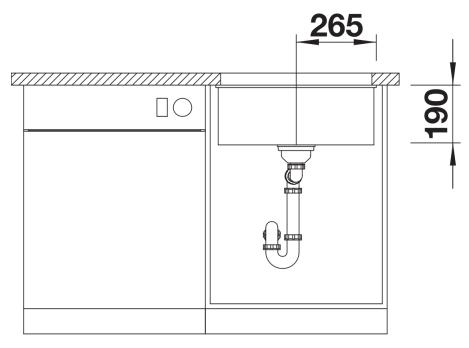

### **Details**

Top view

Cut-out

Front view

Side view

### Planning information

- Cut out radius: 10 mm
- Note: Drainage components must be ordered separately.
- Note: Please order drain connections for combinations of two individual bowls separately.