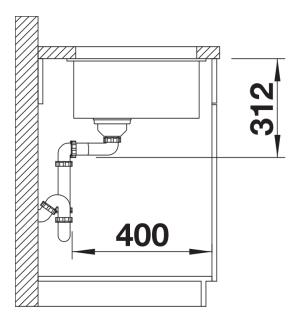

### **Details**

Top view

Cut-out

Front view

Side view

### Planning information

- Cut out radius: 10 mm
- Note: Drainage components must be ordered separately.
- Note: Please order drain connections for combinations of two individual bowls separately.