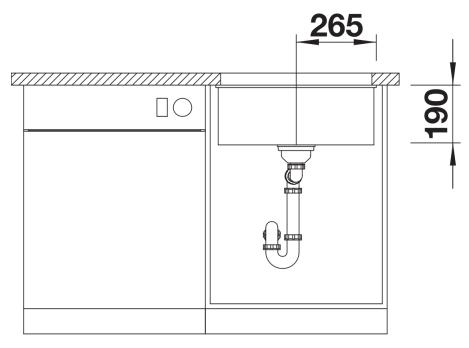

the undermount, fitting harmoniously into the worktop: a must for minimalist kitchens
- Elegant InFino strainer for swift water drainage, less splashing and superfast sink drying
- Maximum colour flexibility by choosing complementing waste fitting set in satin gold, black matt, satin dark steel or satin platinum metal finishes
- Waste and coloured components set needs to be ordered separately

#### Colours



SILGRANIT rock grey

Available colours:

black anthracite rock grey volcano grey white soft white tartufo coffee

### Planning information

- Cut out radius: 10 mm
- Note: Drainage components must be ordered separately.
- Note: Please order drain connections for combinations of two individual bowls separately.

## Scope of supply

- Fixing kit

### **Details**



Top view



Cut-out



Front view



Side view