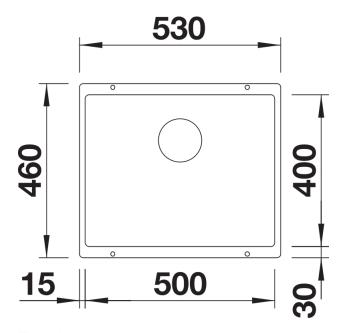

t wholly vanishes into the undermount, fitting harmoniously into the worktop: a must for minimalist kitchens
- Elegant InFino strainer for swift water drainage, less splashing and superfast sink drying
- Maximum colour flexibility by choosing complementing waste fitting set in satin gold, black matt, satin dark steel or satin platinum metal finishes
- Waste and coloured components set needs to be ordered separately

#### Colours



SILGRANIT rock grey

Available colours:

black anthracite rock grey volcano grey white soft white tartufo coffee

### Planning information

- Cut out radius: 10 mm
- Note: Drainage components must be ordered separately.
- Note: Please order drain connections for combinations of two individual bowls separately.

## Scope of supply

- Fixing kit

### **Details**



Top view



Cut-out



Front view



Side view