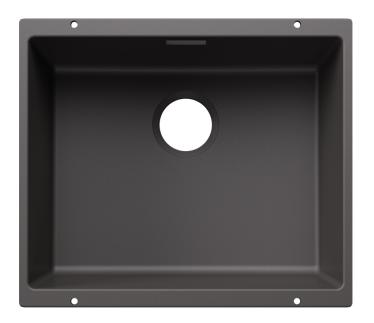

#### Colours

SILGRANIT rock grey

Available colours:

black anthracite rock grey volcano grey white soft white tartufo coffee

### **Details**

Top view

Cut-out

Front view

Side view