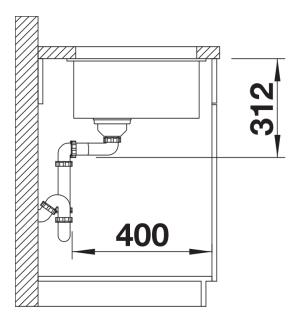

, fitting harmoniously into the worktop: a must for minimalist kitchens
- Elegant InFino strainer for swift water drainage, less splashing and superfast sink drying
- Maximum colour flexibility by choosing complementing waste fitting set in satin gold, black matt, satin dark steel or satin platinum metal finishes
- Waste and coloured components set needs to be ordered separately

#### Colours



SILGRANIT rock grey

Available colours:

black anthracite rock grey volcano grey white soft white tartufo coffee

### Planning information

- Cut out radius: 10 mm
- Note: Drainage components must be ordered separately.
- Note: Please order drain connections for combinations of two individual bowls separately.

## Scope of supply

- Fixing kit

### **Details**



Top view



Cut-out



Front view



Side view