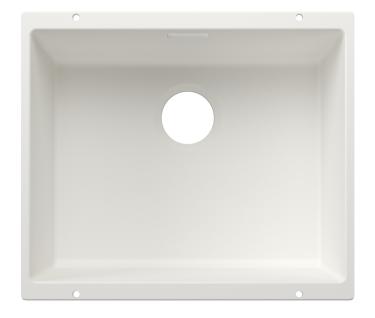

# Product information sheet SUBLINE 500-U for Coloured Components

Item no. 527799

**Benefits** 



- Our versatile SUBLINE kitchen sink range almost wholly vanishes into the undermount, fitting harmoniously into the worktop: a must for minimalist kitchens
- Elegant InFino strainer for swift water drainage, less splashing and superfast sink drying
- Maximum colour flexibility by choosing complementing waste fitting set in satin gold, black matt, satin dark steel or satin platinum metal finishes
- Waste and coloured components set needs to be ordered separately

#### Colours



SILGRANIT white

Available colours:

black anthracite rock grey volcano grey white soft white tartufo coffee

### Planning information

- Cut out radius: 10 mm
- Note: Drainage components must be ordered separately.
- Note: Please order drain connections for combinations of two individual bowls separately.

## Scope of supply

- Fixing kit

### **Details**



Top view



Cut-out



Front view



Side view