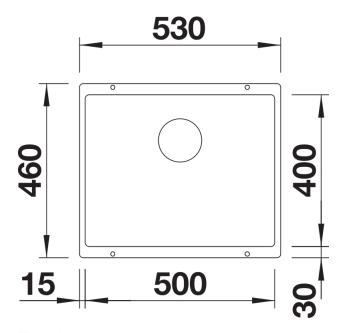

lmost wholly vanishes into the undermount, fitting harmoniously into the worktop: a must for minimalist kitchens
- Elegant InFino strainer for swift water drainage, less splashing and superfast sink drying
- Maximum colour flexibility by choosing complementing waste fitting set in satin gold, black matt, satin dark steel or satin platinum metal finishes
- Waste and coloured components set needs to be ordered separately

#### Colours



SILGRANIT white

Available colours:

black anthracite rock grey volcano grey white soft white tartufo coffee

### Planning information

- Cut out radius: 10 mm
- Note: Drainage components must be ordered separately.
- Note: Please order drain connections for combinations of two individual bowls separately.

## Scope of supply

- Fixing kit

### **Details**



Top view



Cut-out



Front view



Side view