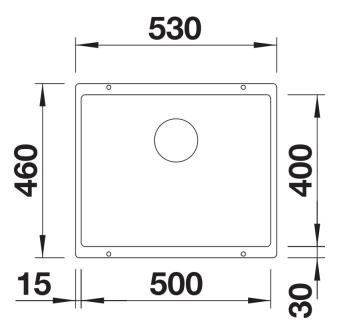

satile SUBLINE kitchen sink range almost wholly vanishes into the undermount, fitting harmoniously into the worktop: a must for minimalist kitchens
- Elegant InFino strainer for swift water drainage, less splashing and superfast sink drying
- Maximum colour flexibility by choosing complementing waste fitting set in satin gold, black matt, satin dark steel or satin platinum metal finishes
- Waste and coloured components set needs to be ordered separately

## Colours



Available colours: black anthracite rock grey volcano grey white soft white tartufo coffee

SILGRANIT coffee

- Cut out radius: 10 mm

- Note: Drainage components must be ordered separately.
- Note: Please order drain connections for combinations of two individual bowls separately.

Scope of supply

- Fixing kit

## Details



Top view







Front view