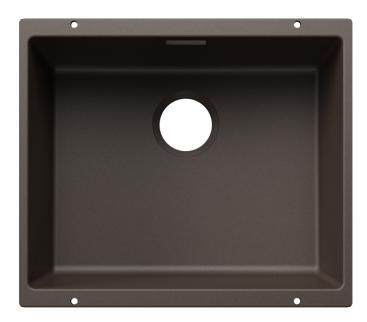

## Colours

Available colours: black anthracite rock grey volcano grey white soft white tartufo coffee

SILGRANIT coffee

- Cut out radius: 10 mm

- Note: Drainage components must be ordered separately.
- Note: Please order drain connections for combinations of two individual bowls separately.