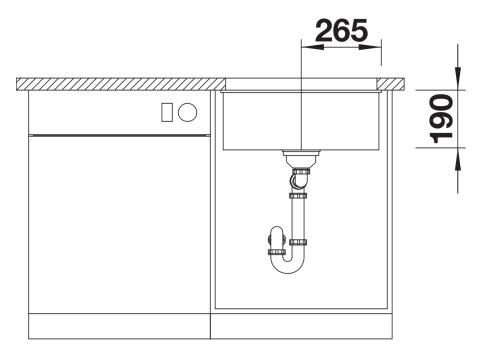

itchen sink range almost wholly vanishes into the undermount, fitting harmoniously into the worktop: a must for minimalist kitchens
- Elegant InFino strainer for swift water drainage, less splashing and superfast sink drying
- Maximum colour flexibility by choosing complementing waste fitting set in satin gold, black matt, satin dark steel or satin platinum metal finishes
- Waste and coloured components set needs to be ordered separately

## Colours



Available colours: black anthracite rock grey volcano grey white soft white tartufo coffee

SILGRANIT coffee

- Cut out radius: 10 mm

- Note: Drainage components must be ordered separately.
- Note: Please order drain connections for combinations of two individual bowls separately.

Scope of supply

- Fixing kit

## Details



Top view







Front view