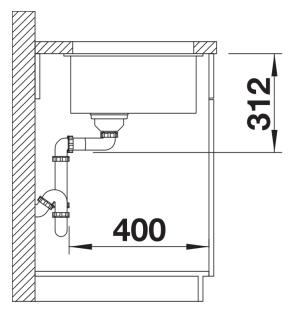

nge almost wholly vanishes into the undermount, fitting harmoniously into the worktop: a must for minimalist kitchens
- Elegant InFino strainer for swift water drainage, less splashing and superfast sink drying
- Maximum colour flexibility by choosing complementing waste fitting set in satin gold, black matt, satin dark steel or satin platinum metal finishes
- Waste and coloured components set needs to be ordered separately

## Colours



Available colours: black anthracite rock grey volcano grey white soft white tartufo coffee

SILGRANIT coffee

- Cut out radius: 10 mm

- Note: Drainage components must be ordered separately.
- Note: Please order drain connections for combinations of two individual bowls separately.

Scope of supply

- Fixing kit

## Details



Top view







Front view