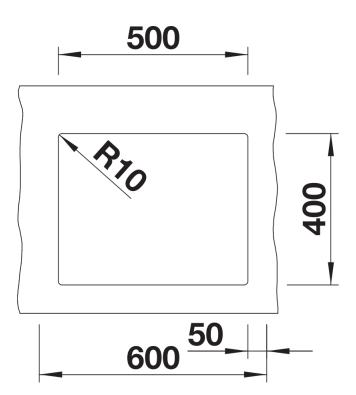

## Colours

Available colours: black anthracite rock grey volcano grey white soft white tartufo coffee

SILGRANIT coffee

- Cut out radius: 10 mm

- Note: Drainage components must be ordered separately.
- Note: Please order drain connections for combinations of two individual bowls separately.

## Details

Top view

Front view