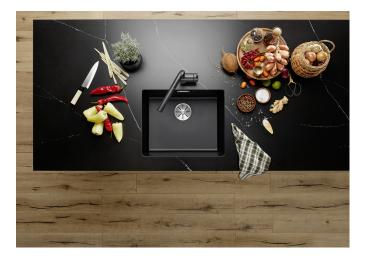

# Product information sheet SUBLINE 500-U for Coloured Components

Item no. 527801

**Benefits** 

- Our versatile SUBLINE kitchen sink range almost wholly vanishes into the undermount, fitting harmoniously into the worktop: a must for minimalist kitchens
- Elegant InFino strainer for swift water drainage, less splashing and superfast sink drying
- Maximum colour flexibility by choosing complementing waste fitting set in satin gold, black matt, satin dark steel or satin platinum metal finishes
- Waste and coloured components set needs to be ordered separately