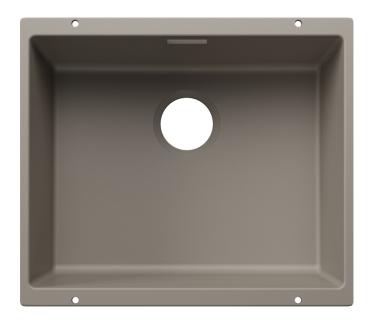

#### Colours

SILGRANIT tartufo

Available colours:

black anthracite rock grey volcano grey white soft white tartufo coffee