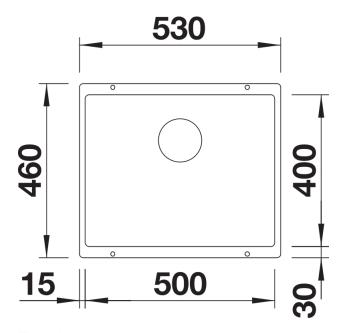

ost wholly vanishes into the undermount, fitting harmoniously into the worktop: a must for minimalist kitchens
- Elegant InFino strainer for swift water drainage, less splashing and superfast sink drying
- Maximum colour flexibility by choosing complementing waste fitting set in satin gold, black matt, satin dark steel or satin platinum metal finishes
- Waste and coloured components set needs to be ordered separately

#### Colours



SILGRANIT tartufo

Available colours:

black anthracite rock grey volcano grey white soft white tartufo coffee

### Planning information

- Cut out radius: 10 mm
- Note: Drainage components must be ordered separately.
- Note: Please order drain connections for combinations of two individual bowls separately.

## Scope of supply

- Fixing kit

### **Details**



Top view



Cut-out



Front view



Side view