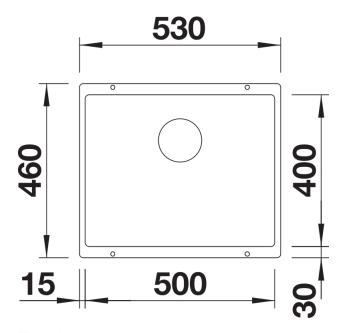

holly vanishes into the undermount, fitting harmoniously into the worktop: a must for minimalist kitchens
- Elegant InFino strainer for swift water drainage, less splashing and superfast sink drying
- Maximum colour flexibility by choosing complementing waste fitting set in satin gold, black matt, satin dark steel or satin platinum metal finishes
- Waste and coloured components set needs to be ordered separately

#### Colours



SILGRANIT volcano grey

Available colours:

black anthracite rock grey volcano grey white soft white tartufo coffee

### Planning information

- Cut out radius: 10 mm
- Note: Drainage components must be ordered separately.
- Note: Please order drain connections for combinations of two individual bowls separately.

## Scope of supply

- Fixing kit

### **Details**



Top view



Cut-out



Front view



Side view