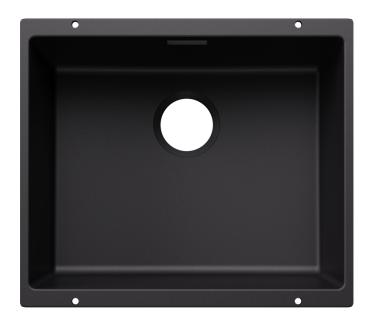

# Product information sheet SUBLINE 500-U for Coloured Components

Item no. 527795

**Benefits** 

- Our versatile SUBLINE kitchen sink range almost wholly vanishes into the undermount, fitting harmoniously into the worktop: a must for minimalist kitchens
- Elegant InFino strainer for swift water drainage, less splashing and superfast sink drying
- Maximum colour flexibility by choosing complementing waste fitting set in satin gold, black matt, satin dark steel or satin platinum metal finishes
- Waste and coloured components set needs to be ordered separately

#### Colours

SILGRANIT volcano grey

Available colours:

black anthracite rock grey volcano grey white soft white tartufo coffee