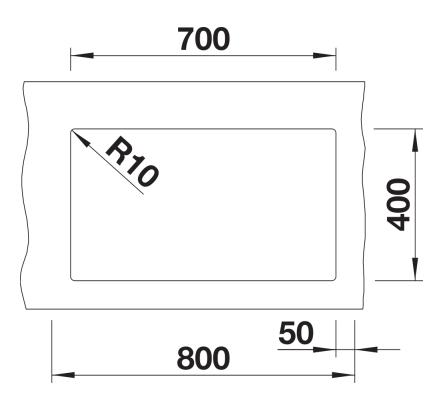

## Colours

Available colours: black anthracite rock grey volcano grey white soft white tartufo coffee

SILGRANIT soft white

- Cut out radius: 10 mm

- Note: Drainage components must be ordered separately.
- Note: Please order drain connections for combinations of two individual bowls separately.

## Details

Top view

Cut-out

Front view