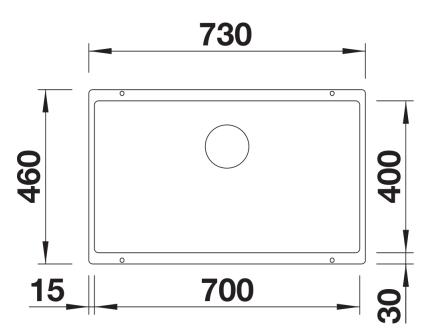

no. 527804

## Benefits



- Undermount bowl for discerning demands on design

- Timelessly elegant, contoured bowl design

- High quality features with covered C-overflow and InFino drain system – elegantly integrated and easy-care

- Maximum colour flexibility by choosing complementing waste fitting set in satin gold, black matt, satin dark steel or satin platinum metal finishes

- Waste and coloured component set - needs to be ordered separately

## Colours



Available colours: black anthracite rock grey volcano grey white soft white tartufo coffee

SILGRANIT soft white

- Cut out radius: 10 mm

- Note: Drainage components must be ordered separately.
- Note: Please order drain connections for combinations of two individual bowls separately.

Scope of supply

- fixing kit

## Details



Top view



Cut-out



Front view