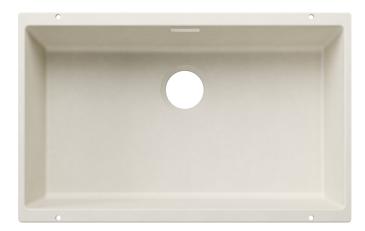

## Product information sheet SUBLINE 700-U for Coloured Components

Item no. 527804

## Benefits



- Undermount bowl for discerning demands on design

- Timelessly elegant, contoured bowl design

- High quality features with covered C-overflow and InFino drain system – elegantly integrated and easy-care

- Maximum colour flexibility by choosing complementing waste fitting set in satin gold, black matt, satin dark steel or satin platinum metal finishes

- Waste and coloured component set - needs to be ordered separately

## Colours



Available colours: black anthracite rock grey volcano grey white soft white tartufo coffee

SILGRANIT soft white

- Cut out radius: 10 mm

- Note: Drainage components must be ordered separately.
- Note: Please order drain connections for combinations of two individual bowls separately.

Scope of supply

- fixing kit

## Details



Top view



Cut-out



Front view