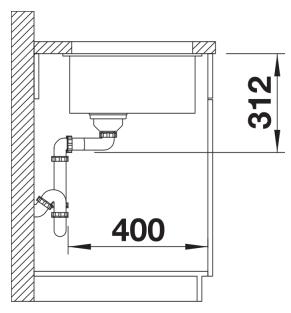

unt bowl for discerning demands on design

- Timelessly elegant, contoured bowl design

- High quality features with covered C-overflow and InFino drain system – elegantly integrated and easy-care

- Maximum colour flexibility by choosing complementing waste fitting set in satin gold, black matt, satin dark steel or satin platinum metal finishes

- Waste and coloured component set - needs to be ordered separately

## Colours



Available colours: black anthracite rock grey volcano grey white soft white tartufo coffee

SILGRANIT soft white

- Cut out radius: 10 mm

- Note: Drainage components must be ordered separately.
- Note: Please order drain connections for combinations of two individual bowls separately.

Scope of supply

- fixing kit

## Details



Top view



Cut-out



Front view