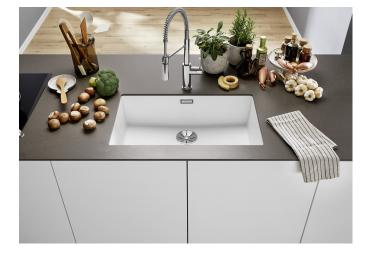

## Product information sheet SUBLINE 700-U for Coloured Components

Item no. 527804

## Benefits

- Undermount bowl for discerning demands on design

- Timelessly elegant, contoured bowl design

- High quality features with covered C-overflow and InFino drain system – elegantly integrated and easy-care

## Colours

Available colours: black anthracite rock grey volcano grey white soft white tartufo coffee

SILGRANIT soft white

- Cut out radius: 10 mm

- Note: Drainage components must be ordered separately.
- Note: Please order drain connections for combinations of two individual bowls separately.