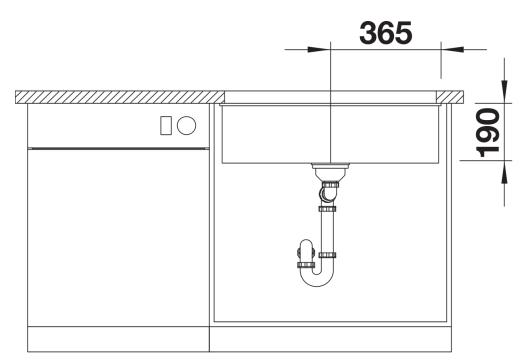

s



- Undermount bowl for discerning demands on design

- Timelessly elegant, contoured bowl design

- High quality features with covered C-overflow and InFino drain system – elegantly integrated and easy-care

- Maximum colour flexibility by choosing complementing waste fitting set in satin gold, black matt, satin dark steel or satin platinum metal finishes

- Waste and coloured component set - needs to be ordered separately

## Colours



Available colours: black anthracite rock grey volcano grey white soft white tartufo coffee

SILGRANIT soft white

- Cut out radius: 10 mm

- Note: Drainage components must be ordered separately.
- Note: Please order drain connections for combinations of two individual bowls separately.

Scope of supply

- fixing kit

## Details



Top view



Cut-out



Front view