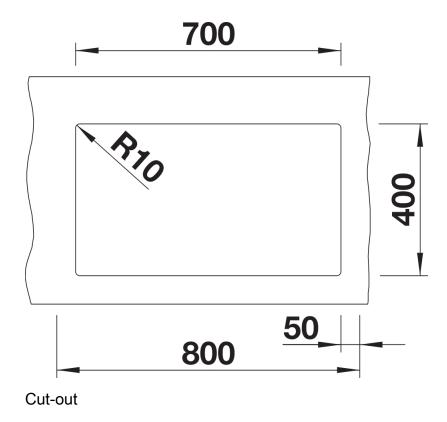

## Planning information

- Cut out radius: 10 mm
- Note: Drainage components must be ordered separately.