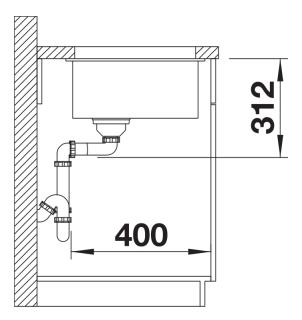

## Planning information

- Cut out radius: 10 mm
- Note: Drainage components must be ordered separately.

### Details

Front view

Side view