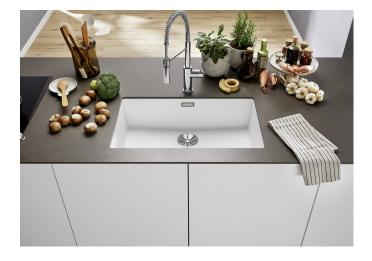

# Product information sheet SUBLINE 700-U for Coloured Components

Item no. 527807

**Benefits** 

- Our versatile SUBLINE kitchen sink range almost wholly vanishes into the undermount, fitting harmoniously into the worktop: a must for minimalist kitchens
- Straight-lined design: timelessly elegant
- Extra large bowl for the mightiest baking trays, pots and pans
- Elegant InFino strainer for swift water drainage, less splashing and superfast sink drying

#### Colours

SILGRANIT white

Available colours:

black anthracite rock grey volcano grey white soft white tartufo coffee