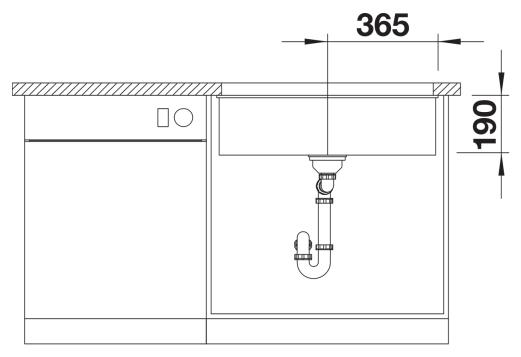

## Planning information

- Cut out radius: 10 mm
- Note: Drainage components must be ordered separately.

### Details

Front view

Side view