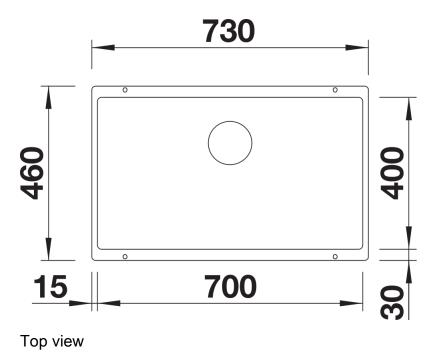

# Product information sheet SUBLINE 700-U for Coloured Components

Item no. 527807

**Benefits** 



- Our versatile SUBLINE kitchen sink range almost wholly vanishes into the undermount, fitting harmoniously into the worktop: a must for minimalist kitchens
- Straight-lined design: timelessly elegant
- Extra large bowl for the mightiest baking trays, pots and pans
- Elegant InFino strainer for swift water drainage, less splashing and superfast sink drying

#### Colours



SILGRANIT white

Available colours:

black anthracite rock grey volcano grey white soft white tartufo coffee

## Planning information

- Cut out radius: 10 mm
- Note: Drainage components must be ordered separately.

## Scope of supply

- Fixing kit

### Details







Front view



Side view