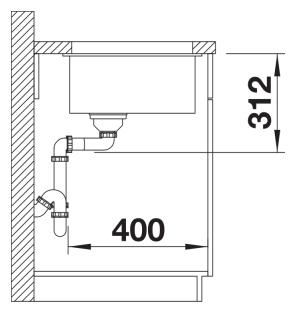

## Product information sheet SUBLINE 700-U for Coloured Components

Item no. 527808

## Benefits



- Our versatile SUBLINE kitchen sink range almost wholly vanishes into the undermount, fitting harmoniously into the worktop: a must for minimalist kitchens
- Straight-lined design: timelessly elegant
- Extra large bowl for the mightiest baking trays, pots and pans

- Elegant InFino strainer for swift water drainage, less splashing and superfast sink drying

## Colours



SILGRANIT coffee

Available colours: black anthracite rock grey volcano grey white soft white tartufo coffee - Cut out radius: 10 mm

- Note: Drainage components must be ordered separately.

Scope of supply

- Fixing kit

## Details



Top view



Cut-out



Front view