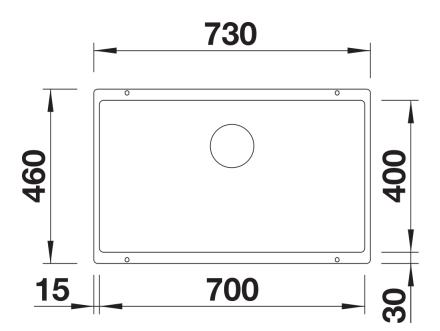

## Product information sheet SUBLINE 700-U for Coloured Components

Item no. 527808

## Benefits



- Our versatile SUBLINE kitchen sink range almost wholly vanishes into the undermount, fitting harmoniously into the worktop: a must for minimalist kitchens
- Straight-lined design: timelessly elegant
- Extra large bowl for the mightiest baking trays, pots and pans

- Elegant InFino strainer for swift water drainage, less splashing and superfast sink drying

## Colours



SILGRANIT coffee

Available colours: black anthracite rock grey volcano grey white soft white tartufo coffee - Cut out radius: 10 mm

- Note: Drainage components must be ordered separately.

Scope of supply

- Fixing kit

## Details



Top view



Cut-out



Front view