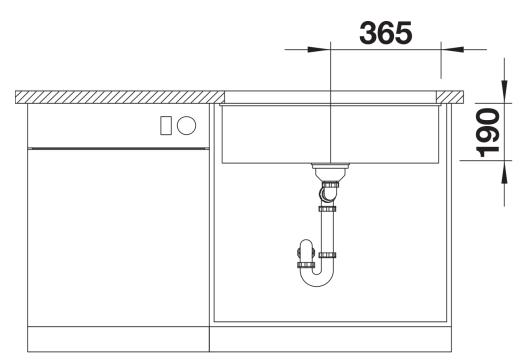

## Product information sheet SUBLINE 700-U for Coloured Components

Item no. 527808

## Benefits



- Our versatile SUBLINE kitchen sink range almost wholly vanishes into the undermount, fitting harmoniously into the worktop: a must for minimalist kitchens
- Straight-lined design: timelessly elegant
- Extra large bowl for the mightiest baking trays, pots and pans

- Elegant InFino strainer for swift water drainage, less splashing and superfast sink drying

## Colours



SILGRANIT coffee

Available colours: black anthracite rock grey volcano grey white soft white tartufo coffee - Cut out radius: 10 mm

- Note: Drainage components must be ordered separately.

Scope of supply

- Fixing kit

## Details



Top view



Cut-out



Front view