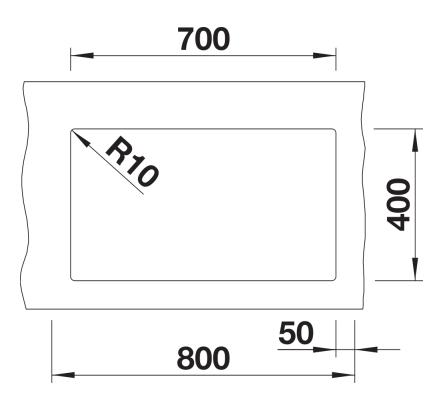

## Colours

SILGRANIT coffee

Available colours: black anthracite rock grey volcano grey white soft white tartufo coffee - Cut out radius: 10 mm

- Note: Drainage components must be ordered separately.

Scope of supply

## Details

Top view

Cut-out

Front view