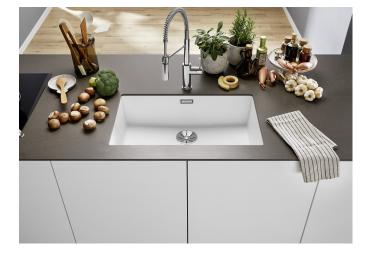

## Benefits

- Our versatile SUBLINE kitchen sink range almost wholly vanishes into the undermount, fitting harmoniously into the worktop: a must for minimalist kitchens
- Straight-lined design: timelessly elegant
- Extra large bowl for the mightiest baking trays, pots and pans

- Elegant InFino strainer for swift water drainage, less splashing and superfast sink drying

## Colours

SILGRANIT coffee

Available colours: black anthracite rock grey volcano grey white soft white tartufo coffee - Cut out radius: 10 mm

- Note: Drainage components must be ordered separately.

Scope of supply