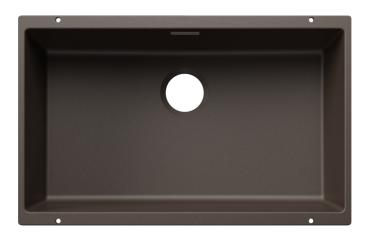

## Colours

SILGRANIT coffee

Available colours: black anthracite rock grey volcano grey white soft white tartufo coffee - Cut out radius: 10 mm

- Note: Drainage components must be ordered separately.

Scope of supply