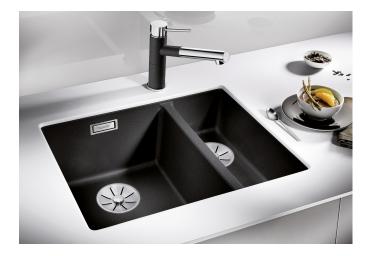

## **Benefits**

- Our versatile SUBLINE kitchen sink range almost wholly vanishes into the undermount, fitting harmoniously into the worktop: a must for minimalist kitchens
- Straight-lined design: timelessly elegant
- Spacious main and additional smaller bowl for easy food prep
- Elegant InFino strainer for swift water drainage, less splashing and superfast sink drying
- Maximum colour flexibility by choosing complementing waste fitting set in satin gold, black matt, satin dark steel or satin platinum metal finishes
- Waste and coloured components set needs to be ordered separately

## Colours

Available colours: black anthracite rock grey volcano grey white soft white tartufo coffee

SILGRANIT white

- Cut out radius: 10 mm

- Note: Drainage components must be ordered separately.

Scope of supply