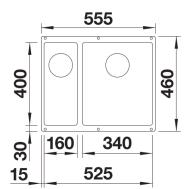

## Colours

Available colours: black anthracite rock grey volcano grey white soft white tartufo coffee

SILGRANIT white

- Cut out radius: 10 mm

- Note: Drainage components must be ordered separately.

Scope of supply