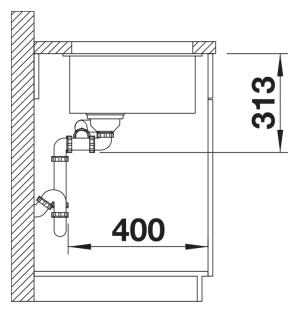

## Colours

Available colours: black anthracite rock grey volcano grey white soft white tartufo coffee

SILGRANIT white

- Cut out radius: 10 mm

- Note: Drainage components must be ordered separately.

Scope of supply

## Details

Front view