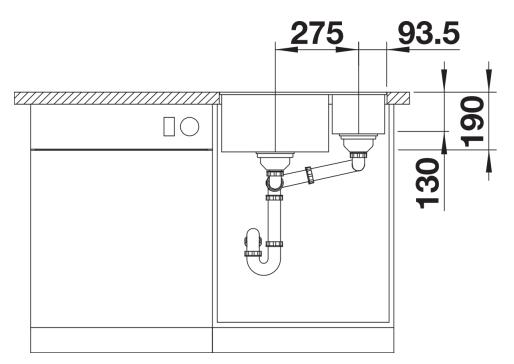

## Colours

Available colours: black anthracite rock grey volcano grey white soft white tartufo coffee

SILGRANIT white

- Cut out radius: 10 mm

- Note: Drainage components must be ordered separately.

Scope of supply

## Details

Front view