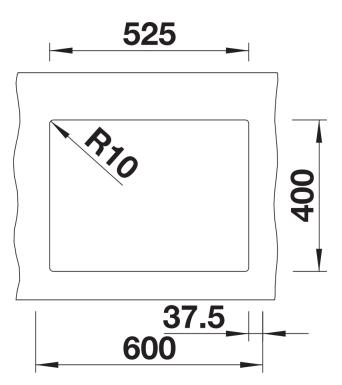

## Colours

Available colours: black anthracite rock grey volcano grey white soft white tartufo coffee

SILGRANIT white

- Cut out radius: 10 mm

- Note: Drainage components must be ordered separately.

Scope of supply

## Details

Front view