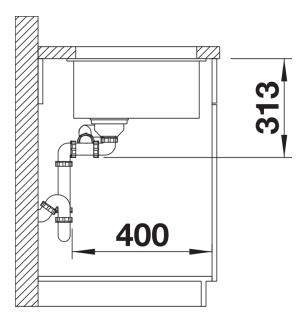

# Planning information

- Cut out radius: 10 mm
- Note: Drainage components must be ordered separately.

### Details

Top view

Cut-out

Front view

Side view