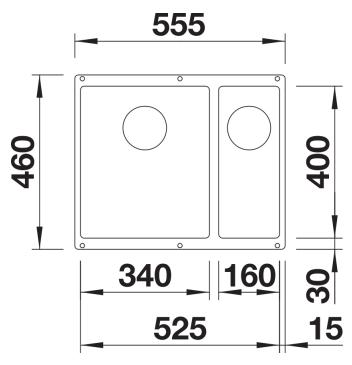

duct information sheet SUBLINE 340/160-U for Coloured Components

Item no. 527817

**Benefits** 



- Undermount bowl for discerning demands on design
- Timelessly elegant, contoured bowl design
- High quality features with covered C-overflow and InFino drain system elegantly integrated and easy-care
- Maximum colour flexibility by choosing complementing waste fitting set in satin gold, black matt, satin dark steel or satin platinum metal finishes
- Waste and coloured components set needs to be ordered separately

#### Colours



Available colours:

black anthracite rock grey volcano grey white soft white tartufo coffee

SILGRANIT tartufo

# Planning information

- Cut out radius: 10 mm
- Note: Drainage components must be ordered separately.

## Scope of supply

- Fixing kit

### Details



Top view



Cut-out



Front view



Side view