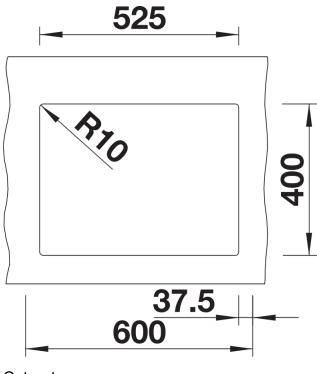

# Planning information

- Cut out radius: 10 mm
- Note: Drainage components must be ordered separately.

### Details

Top view

Cut-out

Front view

Side view