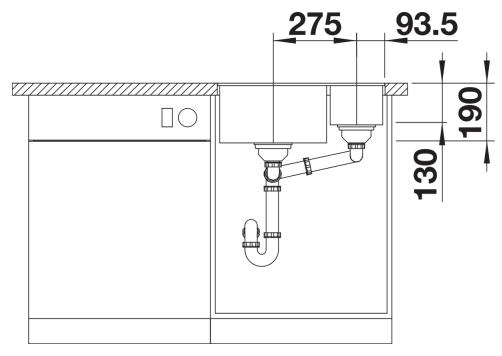

# Planning information

- Cut out radius: 10 mm
- Note: Drainage components must be ordered separately.

### Details

Top view

Cut-out

Front view

Side view