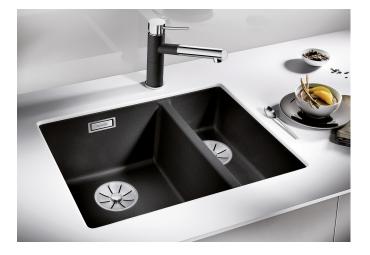

# Product information sheet SUBLINE 340/160-U for Coloured Components

Item no. 527817

**Benefits** 

- Undermount bowl for discerning demands on design
- Timelessly elegant, contoured bowl design
- High quality features with covered C-overflow and InFino drain system elegantly integrated and easy-care
- Maximum colour flexibility by choosing complementing waste fitting set in satin gold, black matt, satin dark steel or satin platinum metal finishes
- Waste and coloured components set needs to be ordered separately

#### Colours

Available colours:

black anthracite rock grey volcano grey white soft white tartufo coffee

SILGRANIT tartufo