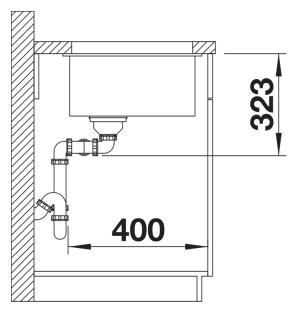

es into the undermount, fitting harmoniously into the worktop: a must for minimalist kitchens
- Straight-lined design: timelessly elegant
- Two bowls: soak baking trays in one bowl and leave the other for separate tasks
- Elegant InFino strainer for swift water drainage, less splashing and superfast sink drying
- Maximum colour flexibility by choosing complementing waste fitting set in satin gold, black matt, satin dark steel or satin platinum metal finishes
- Waste and coloured components set needs to be ordered separately

## Colours



SILGRANIT tartufo

Available colours: black anthracite rock grey volcano grey white soft white tartufo coffee - Cut out radius: 10 mm

- Note: Drainage components must be ordered separately.

Scope of supply

- Fixing kit

## Details









Front view