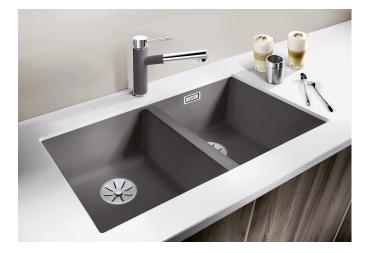

## **Benefits**

- Our versatile SUBLINE kitchen sink range almost wholly vanishes into the undermount, fitting harmoniously into the worktop: a must for minimalist kitchens
- Straight-lined design: timelessly elegant
- Two bowls: soak baking trays in one bowl and leave the other for separate tasks
- Elegant InFino strainer for swift water drainage, less splashing and superfast sink drying
- Maximum colour flexibility by choosing complementing waste fitting set in satin gold, black matt, satin dark steel or satin platinum metal finishes
- Waste and coloured components set needs to be ordered separately

## Colours

SILGRANIT tartufo

Available colours: black anthracite rock grey volcano grey white soft white tartufo coffee - Cut out radius: 10 mm

- Note: Drainage components must be ordered separately.

Scope of supply