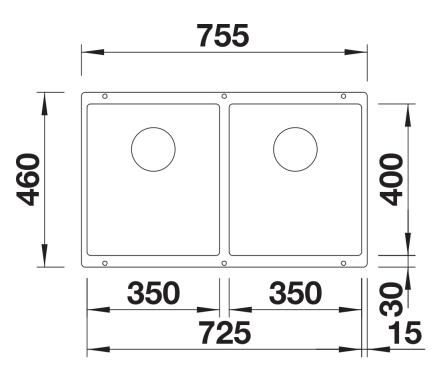

almost wholly vanishes into the undermount, fitting harmoniously into the worktop: a must for minimalist kitchens
- Straight-lined design: timelessly elegant
- Two bowls: soak baking trays in one bowl and leave the other for separate tasks
- Elegant InFino strainer for swift water drainage, less splashing and superfast sink drying
- Maximum colour flexibility by choosing complementing waste fitting set in satin gold, black matt, satin dark steel or satin platinum metal finishes
- Waste and coloured components set needs to be ordered separately

## Colours



SILGRANIT tartufo

Available colours: black anthracite rock grey volcano grey white soft white tartufo coffee - Cut out radius: 10 mm

- Note: Drainage components must be ordered separately.

Scope of supply

- Fixing kit

## Details









Front view