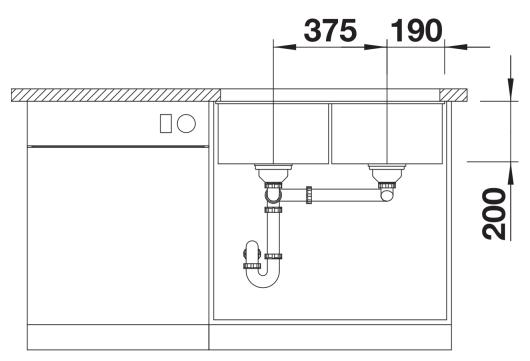

wholly vanishes into the undermount, fitting harmoniously into the worktop: a must for minimalist kitchens
- Straight-lined design: timelessly elegant
- Two bowls: soak baking trays in one bowl and leave the other for separate tasks
- Elegant InFino strainer for swift water drainage, less splashing and superfast sink drying
- Maximum colour flexibility by choosing complementing waste fitting set in satin gold, black matt, satin dark steel or satin platinum metal finishes
- Waste and coloured components set needs to be ordered separately

## Colours



SILGRANIT tartufo

Available colours: black anthracite rock grey volcano grey white soft white tartufo coffee - Cut out radius: 10 mm

- Note: Drainage components must be ordered separately.

Scope of supply

- Fixing kit

## Details









Front view