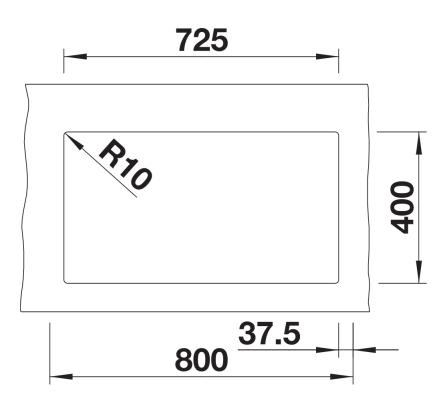

## Colours

SILGRANIT tartufo

Available colours: black anthracite rock grey volcano grey white soft white tartufo coffee - Cut out radius: 10 mm

- Note: Drainage components must be ordered separately.

Scope of supply

## Details

Front view