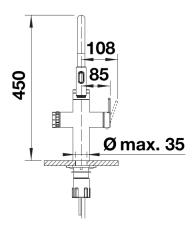

magnetic holder

## Colours



PVD satin gold

Available colours: satin gold satin dark steel

- Scale wheel with touch control to select refined filtered water options
- Two outlets for mains water and filtered water options
- Surface colour options available in solid stainless steel, black matt, satin gold and satin dark steel
- Solid stainless steel tap and spring
- Two-jet shower for mixed water with magnetic holder
- Separate outlets for refined water and mixed water from a combined arm
- Rotary wheels to select water type and volume. Start water flow with touch sensor
- Ø 35 mm tap hole required
- Stabilising plate to increase the stability of the tap when fitted in stainless steel sinks
- Requires balanced high pressure supply only, minimum 1.0 bar

## **Details**



Swivel range





Side view