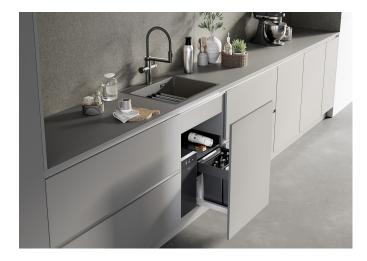

## Product information sheet CHOICE Icona

Item no. 527658

**Benefits** 

- Tap supplies water your way; cold, hot, chilled, boiling, filtered and sparkling (medium or full)
- Precisely control the volume, temperature and sparkling level to dispense water your way
- Flexible spring hose with two-jet shower with precise magnetic holder

## Colours

PVD satin gold

Available colours: satin gold satin dark steel

- Scale wheel with touch control to select refined filtered water options
- Two outlets for mains water and filtered water options
- Surface colour options available in solid stainless steel, black matt, satin gold and satin dark steel
- Solid stainless steel tap and spring
- Two-jet shower for mixed water with magnetic holder
- Separate outlets for refined water and mixed water from a combined arm
- Rotary wheels to select water type and volume. Start water flow with touch sensor
- Ø 35 mm tap hole required
- Stabilising plate to increase the stability of the tap when fitted in stainless steel sinks
- Requires balanced high pressure supply only, minimum 1.0 bar