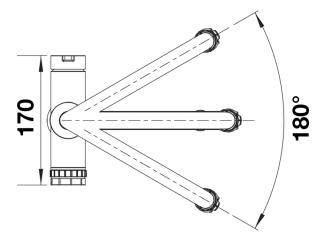

wer with precise magnetic holder

## Colours



PVD satin gold

Available colours: satin gold satin dark steel

- Scale wheel with touch control to select refined filtered water options
- Two outlets for mains water and filtered water options
- Surface colour options available in solid stainless steel, black matt, satin gold and satin dark steel
- Solid stainless steel tap and spring
- Two-jet shower for mixed water with magnetic holder
- Separate outlets for refined water and mixed water from a combined arm
- Rotary wheels to select water type and volume. Start water flow with touch sensor
- Ø 35 mm tap hole required
- Stabilising plate to increase the stability of the tap when fitted in stainless steel sinks
- Requires balanced high pressure supply only, minimum 1.0 bar

## **Details**



Swivel range





Side view