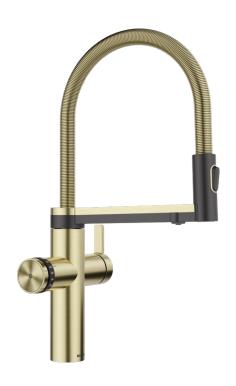

## Product information sheet CHOICE Icona

Item no. 527658

**Benefits** 

- Tap supplies water your way; cold, hot, chilled, boiling, filtered and sparkling (medium or full)
- Precisely control the volume, temperature and sparkling level to dispense water your way
- Flexible spring hose with two-jet shower with precise magnetic holder

## Colours

PVD satin gold

Available colours: satin gold satin dark steel

- Scale wheel with touch control to select refined filtered water options
- Two outlets for mains water and filtered water options
- Surface colour options available in solid stainless steel, black matt, satin gold and satin dark steel
- Solid stainless steel tap and spring
- Two-jet shower for mixed water with magnetic holder
- Separate outlets for refined water and mixed water from a combined arm
- Rotary wheels to select water type and volume. Start water flow with touch sensor
- Ø 35 mm tap hole required
- Stabilising plate to increase the stability of the tap when fitted in stainless steel sinks
- Requires balanced high pressure supply only, minimum 1.0 bar