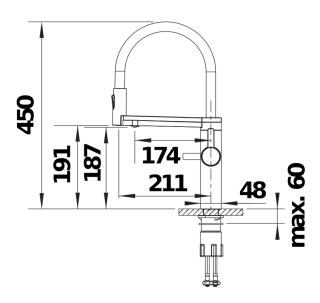

agnetic holder

## Colours



PVD satin gold

Available colours: satin gold satin dark steel

- Scale wheel with touch control to select refined filtered water options
- Two outlets for mains water and filtered water options
- Surface colour options available in solid stainless steel, black matt, satin gold and satin dark steel
- Solid stainless steel tap and spring
- Two-jet shower for mixed water with magnetic holder
- Separate outlets for refined water and mixed water from a combined arm
- Rotary wheels to select water type and volume. Start water flow with touch sensor
- Ø 35 mm tap hole required
- Stabilising plate to increase the stability of the tap when fitted in stainless steel sinks
- Requires balanced high pressure supply only, minimum 1.0 bar

## **Details**



Swivel range





Side view