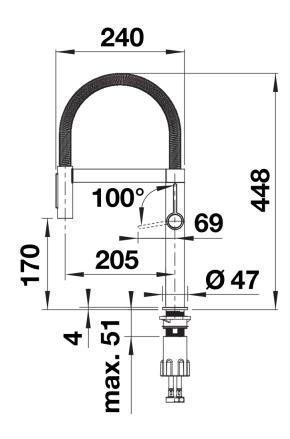

e design with semipro functionality
- Flexible metallic hose provides optimal range of motion
- Dual spray and integrated flow stop: easy switch between aerated soft stream and powerful highest spray functionality
- Comfortable locking of the hose with a hidden magnet holder
- Available in a variety of finishes

## Colours



PVD PVD steel

Available colours:

PVD steel satin dark steel satin platinum

- Easy and fast professional mixer tap installation with the BLANCOLock
- Metal sheathed spray-hose
- 950 mm flexible connection pipes with 3/8" nut for easier installation
- 180° swivel spout for greater reach
- Ø 35 mm tap hole required
- Requires balanced high pressure supply only, minimum 1.0 bar
- Fit metal stabilising bracket if required, item No. 513383

## Details



Swivel range