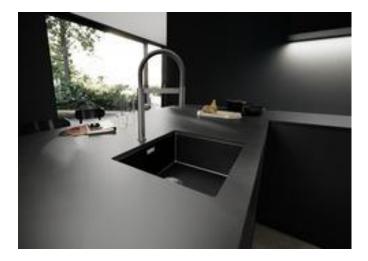

## Product information sheet BLANCOCULINA-S II Mini

Item no. 527467

**Benefits** 

- Iconic mixer tap combining exquisite design with semipro functionality
- Flexible metallic hose provides optimal range of motion
- Dual spray and integrated flow stop: easy switch between aerated soft stream and powerful highest spray functionality
- Comfortable locking of the hose with a hidden magnet holder
- Available in a variety of finishes