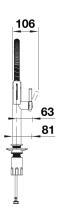

## Colours

PVD PVD steel

Available colours:

PVD steel satin dark steel satin platinum

- Easy and fast professional mixer tap installation with the BLANCOLock
- Metal sheathed spray-hose
- 950 mm flexible connection pipes with 3/8" nut for easier installation
- 180° swivel spout for greater reach
- Ø 35 mm tap hole required
- Requires balanced high pressure supply only, minimum 1.0 bar
- Fit metal stabilising bracket if required, item No. 513383

## Details

Swivel range