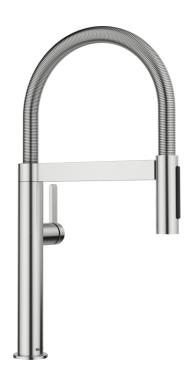

## Product information sheet BLANCOCULINA-S II Mini

Item no. 527467

**Benefits** 

- Iconic mixer tap combining exquisite design with semipro functionality
- Flexible metallic hose provides optimal range of motion
- Dual spray and integrated flow stop: easy switch between aerated soft stream and powerful highest spray functionality
- Comfortable locking of the hose with a hidden magnet holder
- Available in a variety of finishes

## Colours

PVD PVD steel

Available colours:

PVD steel satin dark steel satin platinum

- Easy and fast professional mixer tap installation with the BLANCOLock
- Metal sheathed spray-hose
- 950 mm flexible connection pipes with 3/8" nut for easier installation
- 180° swivel spout for greater reach
- Ø 35 mm tap hole required
- Requires balanced high pressure supply only, minimum 1.0 bar
- Fit metal stabilising bracket if required, item No. 513383