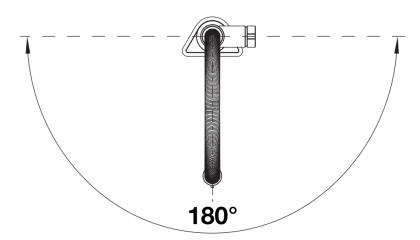

## Colours

PVD PVD steel

Available colours:

PVD steel satin dark steel satin platinum

- Easy and fast professional mixer tap installation with the BLANCOLock
- Metal sheathed spray-hose
- 950 mm flexible connection pipes with 3/8" nut for easier installation
- 180° swivel spout for greater reach
- Ø 35 mm tap hole required
- Requires balanced high pressure supply only, minimum 1.0 bar
- Fit metal stabilising bracket if required, item No. 513383

## Details

Swivel range