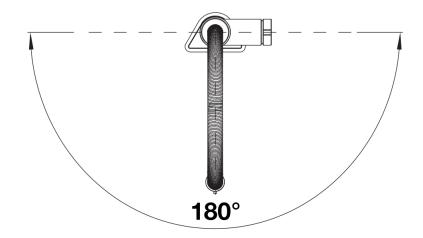

## Colours

Available colours: PVD steel satin dark steel satin platinum

PVD PVD steel

- Easy and fast professional mixer tap installation with BLANCOLock
- Metal sheathed spray-hose
- 950 mm flexible connection pipes with 3/4" nut for easier installation
- 180° swivel spout for greater reach
- Ø 35 mm tap hole required
- Requires balanced high pressure supply only, minimum 1.0 bar
- Fit metal stabilising bracket if required, item No. 513383

## Details

Swivel range

Side view