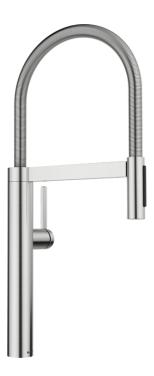

## Benefits

- Iconic mixer tap combining exquisite design with semipro functionality
- High arch and flexible metallic hose provide optimal range of motion
- Dual spray: easy switch between clear spray and powerful shower
- Comfortable locking of the hose with a hidden magnet holder
- Available in a variety of finishes

## Colours

Available colours: PVD steel satin dark steel satin platinum

PVD PVD steel

- Easy and fast professional mixer tap installation with BLANCOLock
- Metal sheathed spray-hose
- 950 mm flexible connection pipes with 3/4" nut for easier installation
- 180° swivel spout for greater reach
- Ø 35 mm tap hole required
- Requires balanced high pressure supply only, minimum 1.0 bar
- Fit metal stabilising bracket if required, item No. 513383