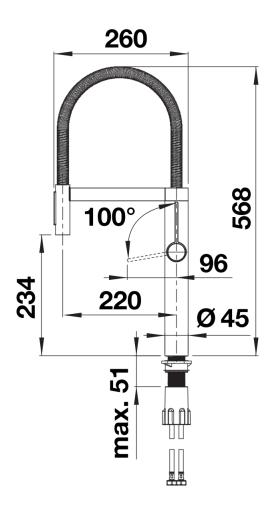

efits



- Iconic mixer tap combining exquisite design with semipro functionality
- High arch and flexible metallic hose provide optimal range of motion
- Dual spray: easy switch between clear spray and powerful shower
- Comfortable locking of the hose with a hidden magnet holder
- Available in a variety of finishes

## Colours



Available colours: PVD steel satin dark steel satin platinum

PVD PVD steel

- Easy and fast professional mixer tap installation with BLANCOLock
- Metal sheathed spray-hose
- 950 mm flexible connection pipes with 3/4" nut for easier installation
- 180° swivel spout for greater reach
- Ø 35 mm tap hole required
- Requires balanced high pressure supply only, minimum 1.0 bar
- Fit metal stabilising bracket if required, item No. 513383

## Details



Swivel range





Side view