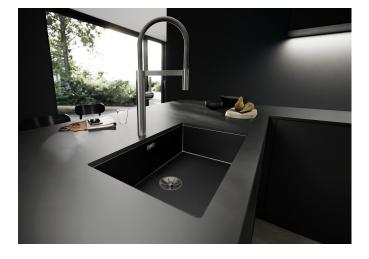

## Product information sheet BLANCOCULINA-S II

Item no. 527463

## Benefits

- Iconic mixer tap combining exquisite design with semipro functionality
- High arch and flexible metallic hose provide optimal range of motion
- Dual spray: easy switch between clear spray and powerful shower
- Comfortable locking of the hose with a hidden magnet holder
- Available in a variety of finishes