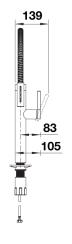

enefits



- Iconic mixer tap combining exquisite design with semipro functionality
- High arch and flexible metallic hose provide optimal range of motion
- Dual spray: easy switch between clear spray and powerful shower
- Comfortable locking of the hose with a hidden magnet holder
- Available in a variety of finishes

## Colours



Available colours: PVD steel satin dark steel satin platinum

PVD PVD steel

- Easy and fast professional mixer tap installation with BLANCOLock
- Metal sheathed spray-hose
- 950 mm flexible connection pipes with 3/4" nut for easier installation
- 180° swivel spout for greater reach
- Ø 35 mm tap hole required
- Requires balanced high pressure supply only, minimum 1.0 bar
- Fit metal stabilising bracket if required, item No. 513383

## Details



Swivel range





Side view