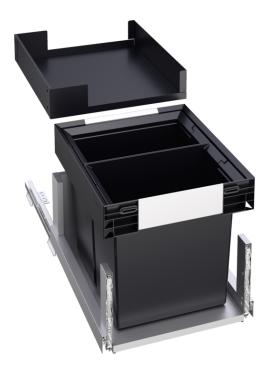

## Scope of supply

- Pull-out door system for front attachment
- pull-out rails
- integrated shelf
- 2 x 13 litre bins.

## **Details**

PRODUKT\_3D