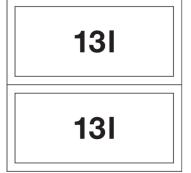

## Scope of supply

- Pull-out door system for front attachment
- pull-out rails
- integrated shelf
- 2 x 13 litre bins.