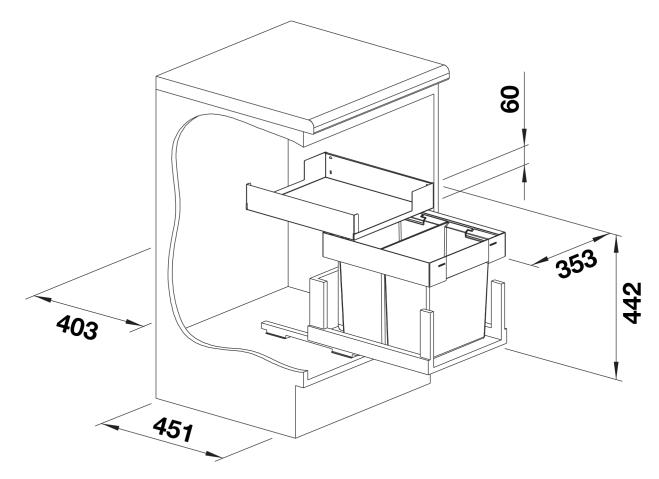

## Planning information

- Designed for pull-out doors only
- Not for use with frame or panel doors
- Installation height 442 mm, installation depth 400 mm, necessary inside cabinet dimensions for pull-out rails 451 mm
- This requires front doors without hinges or drill holes. Please note the handle position.
- When planning, please note the installation height of the waste management system, the installation depth of the sink and the resulting minimum dimensions of the base cabinet.
- Floor-mounted pull-out rails
- Minimum recommended plinth height for MOVEX installation: 100 mm.