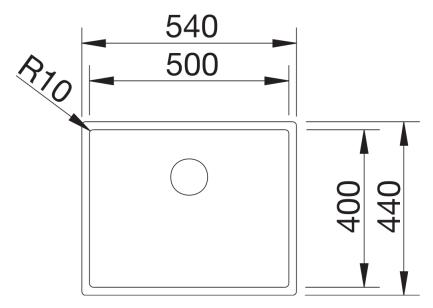

## Product information sheet CLARON 500-U Dark Steel Edition

Item no. 527834

**Benefits** 



- Elegant-pure bowl design with striking, dark grey surface
- Pleasantly warm feel thanks to high quality, pure, non-coated stainless steel
- In this edition, seamlessly coordinated look with fittings in elegant satin dark steel (C-overflow and InFino drain system)
- Concise 10 mm radius for a more refined design, without doing away with practical benefits
- Optimum utilisation of the bowl capacity thanks to extra-deep bowls and distinctively small radii
- Surface is easy to clean: Fingerprints and dirt are easy to remove

- Waste and overflow fitting with space saving pipe
- 3 ½" InFino basket strainer
- fixing kit included

## Details



Top view