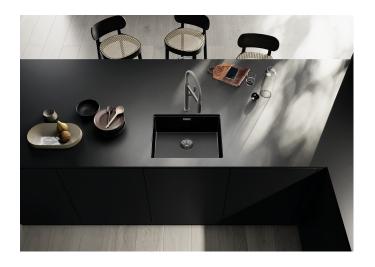

## Product information sheet CLARON 500-U Dark Steel Edition

Item no. 527834

**Benefits** 

- Elegant-pure bowl design with striking, dark grey surface
- Pleasantly warm feel thanks to high quality, pure, non-coated stainless steel
- In this edition, seamlessly coordinated look with fittings in elegant satin dark steel (C-overflow and InFino drain system)
- Concise 10 mm radius for a more refined design, without doing away with practical benefits
- Optimum utilisation of the bowl capacity thanks to extra-deep bowls and distinctively small radii
- Surface is easy to clean: Fingerprints and dirt are easy to remove