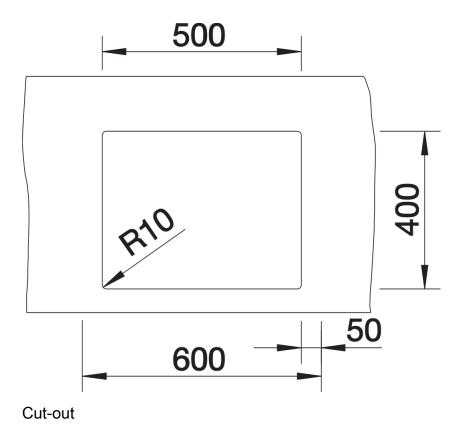

## Product information sheet CLARON 500-U Dark Steel Edition

Item no. 527834

**Benefits** 



- Elegant-pure bowl design with striking, dark grey surface
- Pleasantly warm feel thanks to high quality, pure, non-coated stainless steel
- In this edition, seamlessly coordinated look with fittings in elegant satin dark steel (C-overflow and InFino drain system)
- Concise 10 mm radius for a more refined design, without doing away with practical benefits
- Optimum utilisation of the bowl capacity thanks to extra-deep bowls and distinctively small radii
- Surface is easy to clean: Fingerprints and dirt are easy to remove

- Waste and overflow fitting with space saving pipe
- 3 ½" InFino basket strainer
- fixing kit included

## Details



Top view