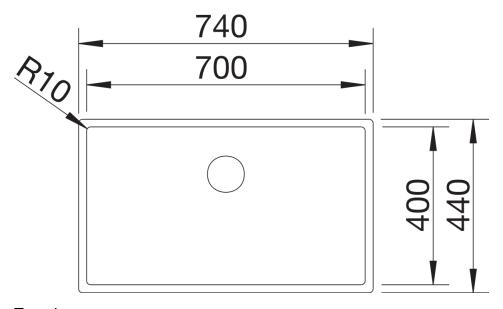

## Product information sheet CLARON 700-U Dark Steel Edition

Item no. 527835

**Benefits** 



- Elegant and pure bowl design with striking, dark grey surface
- Pleasantly warm feel thanks to high quality, pure, non-coated stainless steel
- In this edition, seamlessly coordinated look with fittings in elegant satin dark steel (C-overflow and InFino drain system)
- Concise 10 mm radius for a more refined design, without doing away with practical benefits
- Optimum utilisation of the bowl capacity thanks to extra-deep bowls and distinctively small radii
- Surface is easy to clean: Fingerprints and dirt are easy to remove

- Waste and overflow ftting kit with space saving pipe
- 3 ½" InFino basket strainer
- fixing kit included

## Details



Top view



Cut-out