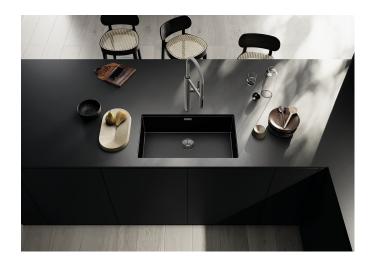

## Product information sheet CLARON 700-U Dark Steel Edition

Item no. 527835

**Benefits** 

- Elegant and pure bowl design with striking, dark grey surface
- Pleasantly warm feel thanks to high quality, pure, non-coated stainless steel
- In this edition, seamlessly coordinated look with fittings in elegant satin dark steel (C-overflow and InFino drain system)
- Concise 10 mm radius for a more refined design, without doing away with practical benefits
- Optimum utilisation of the bowl capacity thanks to extra-deep bowls and distinctively small radii
- Surface is easy to clean: Fingerprints and dirt are easy to remove