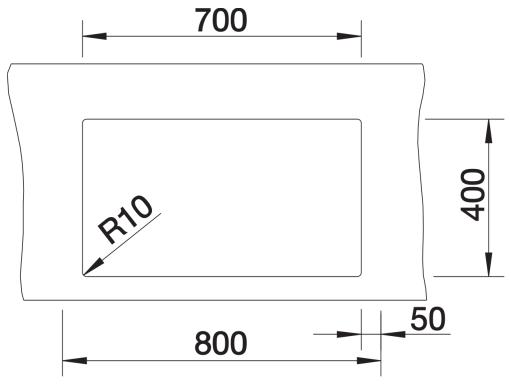

## Product information sheet CLARON 700-U Dark Steel Edition

Item no. 527835

**Benefits** 



- Elegant and pure bowl design with striking, dark grey surface
- Pleasantly warm feel thanks to high quality, pure, non-coated stainless steel
- In this edition, seamlessly coordinated look with fittings in elegant satin dark steel (C-overflow and InFino drain system)
- Concise 10 mm radius for a more refined design, without doing away with practical benefits
- Optimum utilisation of the bowl capacity thanks to extra-deep bowls and distinctively small radii
- Surface is easy to clean: Fingerprints and dirt are easy to remove

- Waste and overflow ftting kit with space saving pipe
- 3 ½" InFino basket strainer
- fixing kit included

## Details



Top view



Cut-out