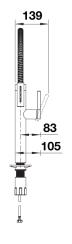

. 527464

**Benefits** 



- Iconic mixer tap combining exquisite design with semipro functionality
- High arch and flexible metallic hose provide optimal range of motion
- Dual spray: easy switch between clear spray and powerful shower
- Comfortable locking of the hose with a hidden magnet holder
- Available in a variety of finishes

Colours



Available colours:

black matt

Special colours black matt

- Easy and fast professional mixer tap installation with the BLANCOLock
- Metal sheathed spray-hose
- 950 mm flexible connection pipes with 3/8" nut for easier installation
- 180° swivel spout for greater reach
- Ø 35 mm tap hole required
- Requires balanced high pressure supply only, minimum 1.0 bar
- Fit metal stabilising bracket if required, item No. 513383

## Details



Swivel range





Side view