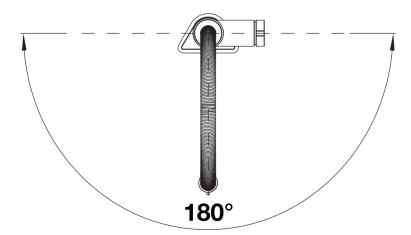

Colours

Available colours:

black matt

Special colours black matt

- Easy and fast professional mixer tap installation with the BLANCOLock
- Metal sheathed spray-hose
- 950 mm flexible connection pipes with 3/8" nut for easier installation
- 180° swivel spout for greater reach
- Ø 35 mm tap hole required
- Requires balanced high pressure supply only, minimum 1.0 bar
- Fit metal stabilising bracket if required, item No. 513383

## Details

Swivel range

Side view