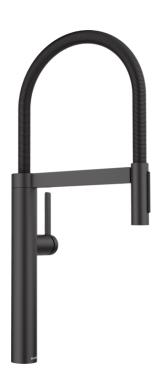

## Product information sheet BLANCOCULINA-S II

Item no. 527464

**Benefits** 

- Iconic mixer tap combining exquisite design with semipro functionality
- High arch and flexible metallic hose provide optimal range of motion
- Dual spray: easy switch between clear spray and powerful shower
- Comfortable locking of the hose with a hidden magnet holder
- Available in a variety of finishes

Colours

Available colours:

black matt

Special colours black matt

- Easy and fast professional mixer tap installation with the BLANCOLock
- Metal sheathed spray-hose
- 950 mm flexible connection pipes with 3/8" nut for easier installation
- 180° swivel spout for greater reach
- Ø 35 mm tap hole required
- Requires balanced high pressure supply only, minimum 1.0 bar
- Fit metal stabilising bracket if required, item No. 513383