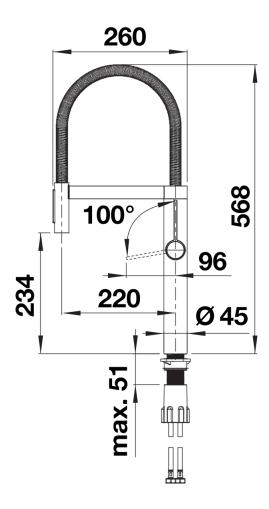

527464

**Benefits** 



- Iconic mixer tap combining exquisite design with semipro functionality
- High arch and flexible metallic hose provide optimal range of motion
- Dual spray: easy switch between clear spray and powerful shower
- Comfortable locking of the hose with a hidden magnet holder
- Available in a variety of finishes

Colours



Available colours:

black matt

Special colours black matt

- Easy and fast professional mixer tap installation with the BLANCOLock
- Metal sheathed spray-hose
- 950 mm flexible connection pipes with 3/8" nut for easier installation
- 180° swivel spout for greater reach
- Ø 35 mm tap hole required
- Requires balanced high pressure supply only, minimum 1.0 bar
- Fit metal stabilising bracket if required, item No. 513383

## Details



Swivel range





Side view