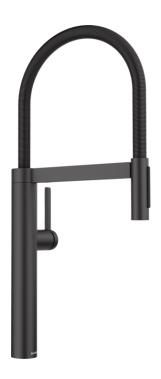

## Product information sheet BLANCOCULINA-S II

Item no. 527464

**Benefits** 

- Iconic mixer tap combining exquisite design with semipro functionality
- High arch and flexible metallic hose provide optimal range of motion
- Dual spray: easy switch between clear spray and powerful shower
- Comfortable locking of the hose with a hidden magnet holder
- Available in a variety of finishes

Colours

Available colours:

black matt

Special colours black matt

- Easy and fast professional mixer tap installation with the BLANCOLock
- Metal sheathed spray-hose
- 950 mm flexible connection pipes with 3/8" nut for easier installation
- 180° swivel spout for greater reach
- Ø 35 mm tap hole required
- Requires balanced high pressure supply only, minimum 1.0 bar
- Fit metal stabilising bracket if required, item No. 513383