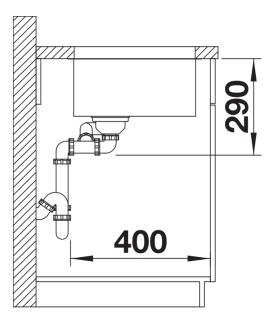

## Planning information

- Cut out: 705 x 400 x R22
- Please state hand of bowl

## **Details**

Cut-out

Front view

Side view