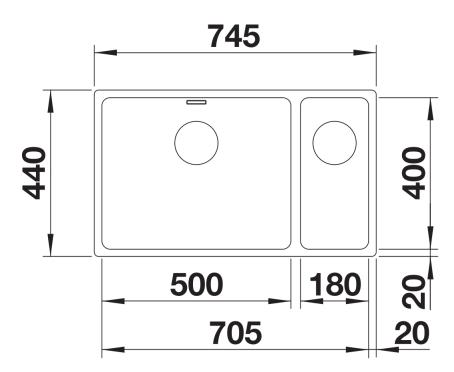

## Planning information

- Cut out: 705 x 400 x R22
- Please state hand of bowl

## **Details**

Cut-out

Front view

Side view