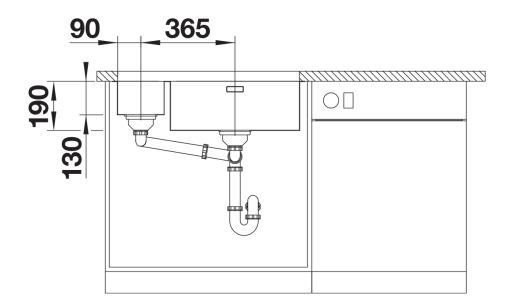

## Scope of supply

- Waste and overflow fitting with space-saving pipe
- 3 ½" InFino basket strainer
- fixing kit included

## **Details**

Cut-out

Front view

Side view