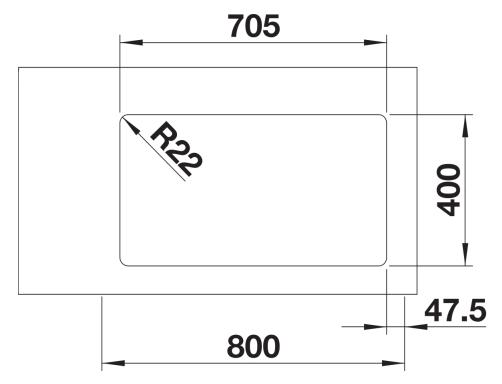

## Planning information

- Cut out: 705 x 400 x R22
- Please state hand of bowl

## **Details**

Cut-out

Front view

Side view