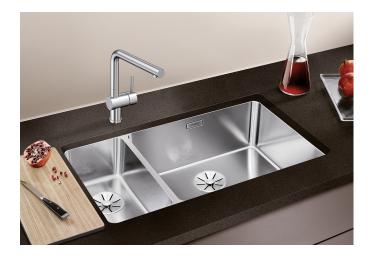

## Product information sheet ANDANO 500/180-U

Item no. 522991

**Benefits** 

- Unique composition of visual forms and functional detailing
- The combination of radii and surface design creates a modern design
- High quality features consisting of a covered C-overflow and modern basket strainer
- For undermount installation
- Optional premium accessories are available