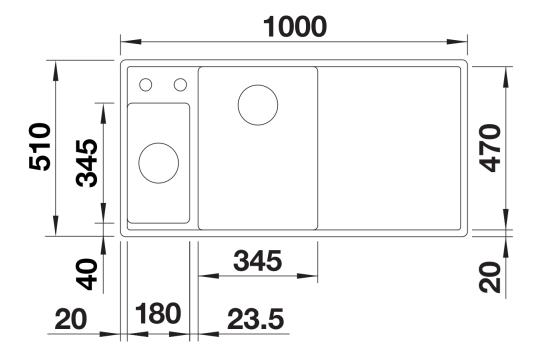

of the surface and volume
- Movable glass cutting board
- Multifunctional stainless steel colander can also be freely positioned in the main bowl for easy food preparation
- High-quality features with drain remote control, covered C-overflow and InFino drain system elegantly integrated and easy-care

#### Colours



SILGRANIT white

Available colours:

black anthracite rock grey volcano grey white soft white tartufo coffee

# Planning information

- Cut out: 980 x 490 x R15- Bowl depths: 190/145mm- Please specify hand of bowl

### Scope of supply

- Glass cutting board
- multifunctional stainless steel colander
- waste kit with space-saving pipe
- 2 x 3 ½" InFino basket strainer with remote control for the main bowl

233739 - Multifunctional colander

234045 - Chopping board

### Details



Top view



Cut-out



# Front view



Side view