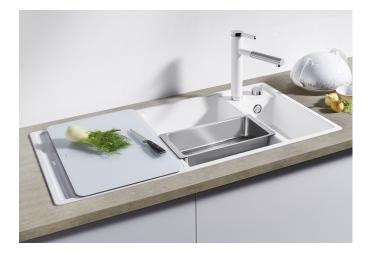

# Product information sheet AXIA III 6 S

Item no. 524657

**Benefits** 

- Smooth, ergonomic work flow along two axis
- Design that is notable for clear lines and the ultranarrow, low profile rim
- Tight radii for maximum utilisation of the surface and volume
- Movable glass cutting board
- Multifunctional stainless steel colander can also be freely positioned in the main bowl for easy food preparation
- High-quality features with drain remote control, covered C-overflow and InFino drain system elegantly integrated and easy-care

### Scope of supply

- Glass cutting board
- multifunctional stainless steel colander
- waste kit with space-saving pipe
- 2 x 3 ½" InFino basket strainer with remote control for the main bowl

233739 - Multifunctional colander