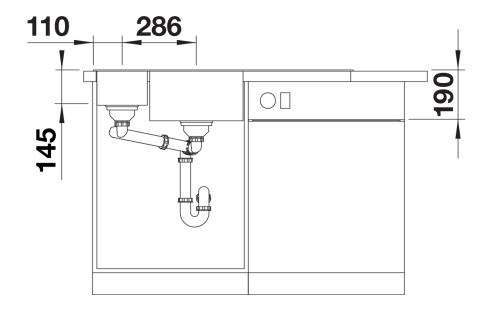

# Planning information

- Cut out: 980 x 490 x R15- Bowl depths: 190/145mm- Please specify hand of bowl

# Front view

Side view