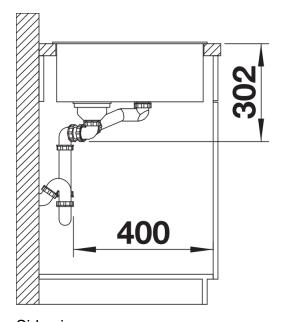

ss cutting board
- Multifunctional stainless steel colander can also be freely positioned in the main bowl for easy food preparation
- High-quality features with drain remote control, covered C-overflow and InFino drain system elegantly integrated and easy-care

#### Colours



SILGRANIT white

Available colours:

black anthracite rock grey volcano grey white soft white tartufo coffee

# Planning information

- Cut out: 980 x 490 x R15- Bowl depths: 190/145mm- Please specify hand of bowl

### Scope of supply

- Glass cutting board
- multifunctional stainless steel colander
- waste kit with space-saving pipe
- 2 x 3 ½" InFino basket strainer with remote control for the main bowl

233739 - Multifunctional colander

234045 - Chopping board

### Details



Top view



Cut-out



# Front view



Side view