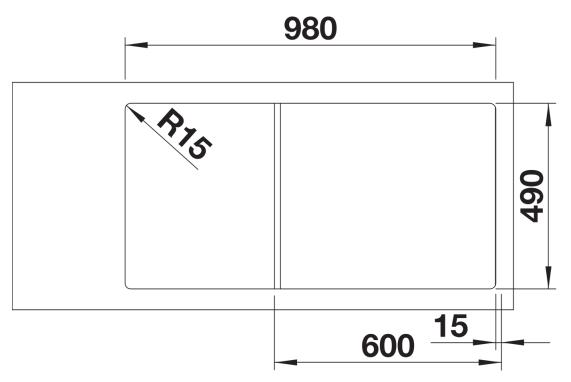

# Planning information

- Cut out: 980 x 490 x R15- Bowl depths: 190/145mm- Please specify hand of bowl

### Details

Top view

Cut-out