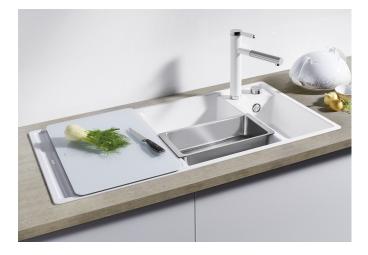

# Product information sheet AXIA III 6 S

Item no. 524662

**Benefits** 

- Smooth, ergonomic work flow along two axis
- Design that is notable for clear lines and the ultranarrow, low profile rim
- Tight radii for maximum utilisation of the surface and volume
- Movable glass cutting board
- Multifunctional stainless steel colander can also be freely positioned in the main bowl for easy food preparation
- High-quality features with drain remote control, covered C-overflow and InFino drain system elegantly integrated and easy-care

### Scope of supply

- Glass cutting board
- multifunctional stainless steel colander
- waste kit with space-saving pipe
- 2 x 3 ½" InFino basket strainer with remote control for the main bowl

233739 - Multi-functional colander