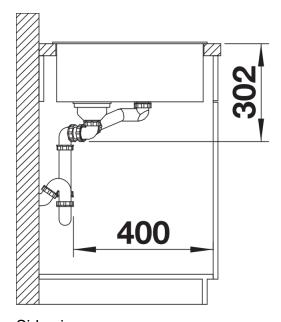

cutting board
- Multifunctional stainless steel colander can also be freely positioned in the main bowl for easy food preparation
- High-quality features with drain remote control, covered C-overflow and InFino drain system elegantly integrated and easy-care

#### Colours



SILGRANIT coffee

Available colours:

black anthracite rock grey volcano grey white soft white tartufo coffee

# Planning information

- Cut out: 980 x 490 x R15- Bowl depths: 190/145mm- Please specify hand of bowl

### Scope of supply

- Glass cutting board
- multifunctional stainless steel colander
- waste kit with space-saving pipe
- 2 x 3 ½" InFino basket strainer with remote control for the main bowl

233739 - Multi-functional colander

234045 - Chopping board

### Details



Top view



Cut-out



# Front view



Side view