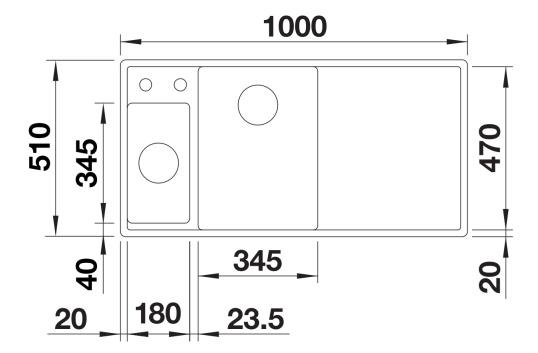

the surface and volume
- Movable glass cutting board
- Multifunctional stainless steel colander can also be freely positioned in the main bowl for easy food preparation
- High-quality features with drain remote control, covered C-overflow and InFino drain system elegantly integrated and easy-care

#### Colours



SILGRANIT coffee

Available colours:

black anthracite rock grey volcano grey white soft white tartufo coffee

# Planning information

- Cut out: 980 x 490 x R15- Bowl depths: 190/145mm- Please specify hand of bowl

### Scope of supply

- Glass cutting board
- multifunctional stainless steel colander
- waste kit with space-saving pipe
- 2 x 3 ½" InFino basket strainer with remote control for the main bowl

233739 - Multi-functional colander

234045 - Chopping board

### Details



Top view



Cut-out



# Front view



Side view