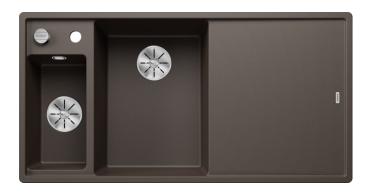

#### Colours

SILGRANIT coffee

Available colours:

black anthracite rock grey volcano grey white soft white tartufo coffee