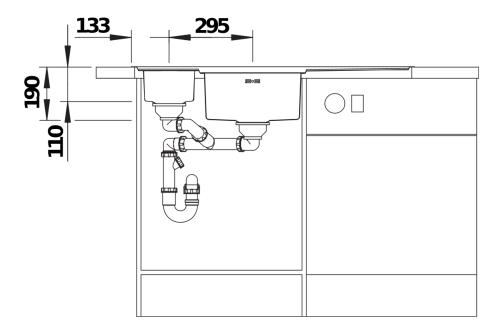

|
|                                                                                                                                                                                                                             |
|                                                                                                                                                                                                                             |
|                                                                                                                                                                                                                             |



Top view



Cut-out



## Front view



Side view