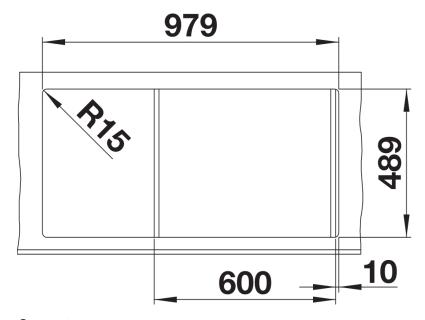

| Planning information                                                                                                                                                                                                        |
|-----------------------------------------------------------------------------------------------------------------------------------------------------------------------------------------------------------------------------|
|                                                                                                                                                                                                                             |
| - Cut out size: 979 x 489 x R15, Please state hand of bowl                                                                                                                                                                  |
|                                                                                                                                                                                                                             |
|                                                                                                                                                                                                                             |
| Scope of supply                                                                                                                                                                                                             |
|                                                                                                                                                                                                                             |
| <ul> <li>Movable glass cutting board</li> <li>multifunctional colander in stainless steel</li> <li>waste fitting with space-saving pipe</li> <li>3 ½" InFino basket strainer</li> <li>pop-up waste for main bowl</li> </ul> |
| 224787 -                                                                                                                                                                                                                    |
| 234047 -                                                                                                                                                                                                                    |
| Details                                                                                                                                                                                                                     |
|                                                                                                                                                                                                                             |
|                                                                                                                                                                                                                             |
|                                                                                                                                                                                                                             |
|                                                                                                                                                                                                                             |

Top view

Cut-out