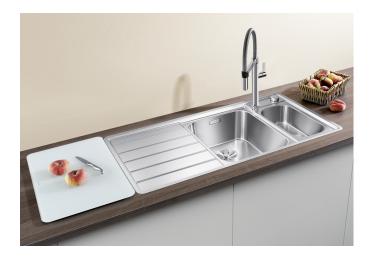

## Product information sheet AXIS III 6 S-IF

Item no. 522105

**Benefits** 

- Elegant extent bowl with emphasised base contour for the largest possible surface for the safe positioning of glasses and bulky items
- Flowing ergonomic work processes along two axis
- Movable glass cutting board for working directly into cooking dishes
- Multifunctional stainless steel colander fits anywhere in the main bowl
- High-quality features with the covered C-overflow and InFino drain system elegantly integrated and easy-care

| Planning information                                                                                                                                                                                                        |
|-----------------------------------------------------------------------------------------------------------------------------------------------------------------------------------------------------------------------------|
|                                                                                                                                                                                                                             |
| - Cut out size: 979 x 489 x R15, Please state hand of bowl                                                                                                                                                                  |
|                                                                                                                                                                                                                             |
|                                                                                                                                                                                                                             |
| Scope of supply                                                                                                                                                                                                             |
|                                                                                                                                                                                                                             |
| <ul> <li>Movable glass cutting board</li> <li>multifunctional colander in stainless steel</li> <li>waste fitting with space-saving pipe</li> <li>3 ½" InFino basket strainer</li> <li>pop-up waste for main bowl</li> </ul> |
| 224787 -                                                                                                                                                                                                                    |
| 234047 -                                                                                                                                                                                                                    |
| Details                                                                                                                                                                                                                     |
|                                                                                                                                                                                                                             |
|                                                                                                                                                                                                                             |
|                                                                                                                                                                                                                             |
|                                                                                                                                                                                                                             |