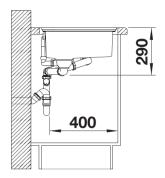

| Planning information                                                                                                                                                                                                        |
|-----------------------------------------------------------------------------------------------------------------------------------------------------------------------------------------------------------------------------|
|                                                                                                                                                                                                                             |
| - Cut out size: 979 x 489 x R15, Please state hand of bowl                                                                                                                                                                  |
|                                                                                                                                                                                                                             |
|                                                                                                                                                                                                                             |
| Scope of supply                                                                                                                                                                                                             |
|                                                                                                                                                                                                                             |
| <ul> <li>Movable glass cutting board</li> <li>multifunctional colander in stainless steel</li> <li>waste fitting with space-saving pipe</li> <li>3 ½" InFino basket strainer</li> <li>pop-up waste for main bowl</li> </ul> |
| 224787 -                                                                                                                                                                                                                    |
| 234047 -                                                                                                                                                                                                                    |
| Details                                                                                                                                                                                                                     |
|                                                                                                                                                                                                                             |
|                                                                                                                                                                                                                             |
|                                                                                                                                                                                                                             |
|                                                                                                                                                                                                                             |

## Front view

Side view