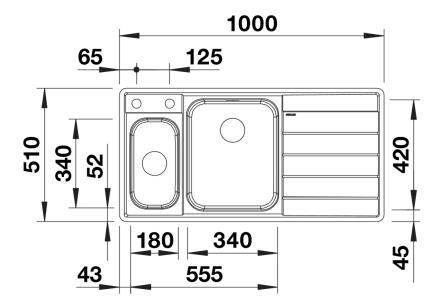

| Planning information                                                                                                                                                                                                        |
|-----------------------------------------------------------------------------------------------------------------------------------------------------------------------------------------------------------------------------|
|                                                                                                                                                                                                                             |
| - Cut out size: 979 x 489 x R15, Please state hand of bowl                                                                                                                                                                  |
|                                                                                                                                                                                                                             |
|                                                                                                                                                                                                                             |
| Scope of supply                                                                                                                                                                                                             |
|                                                                                                                                                                                                                             |
| <ul> <li>Movable glass cutting board</li> <li>multifunctional colander in stainless steel</li> <li>waste fitting with space-saving pipe</li> <li>3 ½" InFino basket strainer</li> <li>pop-up waste for main bowl</li> </ul> |
| 224787 -                                                                                                                                                                                                                    |
| 234047 -                                                                                                                                                                                                                    |
| Details                                                                                                                                                                                                                     |
|                                                                                                                                                                                                                             |
|                                                                                                                                                                                                                             |
|                                                                                                                                                                                                                             |
|                                                                                                                                                                                                                             |

Top view

Cut-out