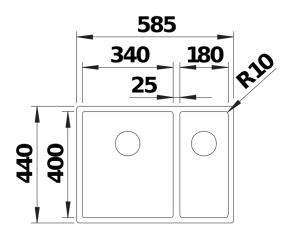

## Product information sheet CLARON 340/180-U

Item no. 521609

**Benefits** 

- Elegant-pure bowl design
- Concise 10 mm radius for a more refined design, without doing away with practical benefits
- Optimum utilisation of the bowl capacity thanks to extra-deep bowls and distinctively small radii
- InFino drain system elegantly integrated and easy-care