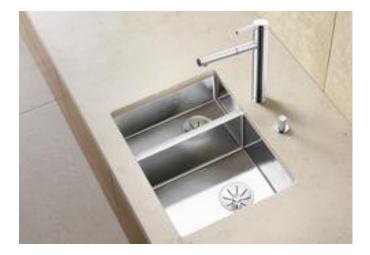

## Product information sheet CLARON 340/180-U

Item no. 521609

**Benefits** 

- Elegant-pure bowl design
- Concise 10 mm radius for a more refined design, without doing away with practical benefits
- Optimum utilisation of the bowl capacity thanks to extra-deep bowls and distinctively small radii
- InFino drain system elegantly integrated and easy-care