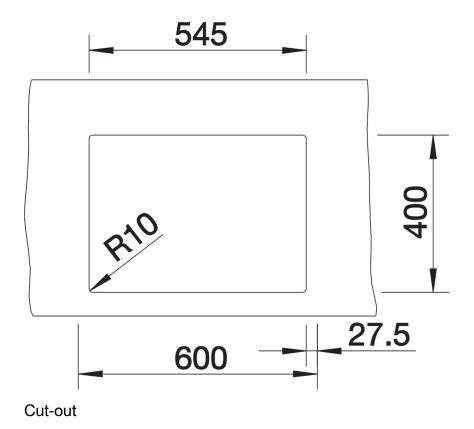

## Planning information

- Cut out: Template provided<br/>
Technical note: The undermount bowl edge is not closed at the corners.