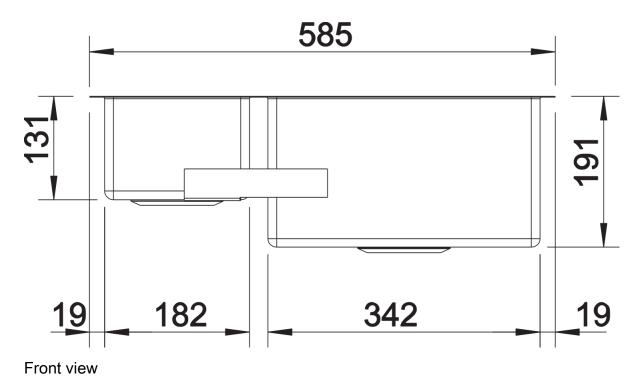

## Product information sheet CLARON 340/180-U

Item no. 521609

**Benefits** 

- Elegant-pure bowl design
- Concise 10 mm radius for a more refined design, without doing away with practical benefits
- Optimum utilisation of the bowl capacity thanks to extra-deep bowls and distinctively small radii
- InFino drain system elegantly integrated and easy-care