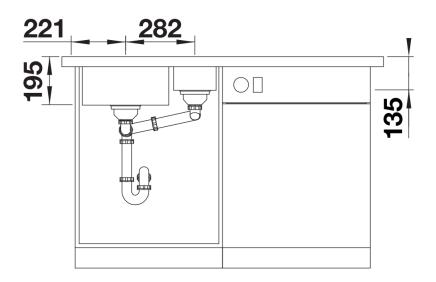

## Product information sheet DIVON II 6 S-IF

Item no. 521661

## Benefits



- Beautifully shaped sink with an irresistible overall appearance
- Perfectly matched geometries and areas
- Straight lined bowls with an elegant 10 mm corner radius
- Large bowl capacity and fully utilisable base
- Product line meets the requirements for almost any planning situation

- High-quality features with the covered C-overflow and elegantly integrated InFino strainer

- Cut out size: Template provided, Please state hand of bowl

Scope of supply

- Waste fitting with space-saving pipe
- 3 1/2" pop-up waste for the main bowl
- two InFino 3 1/2" basket strainer

231396 - Multifunctional colander

Details





Cut-out



Front view