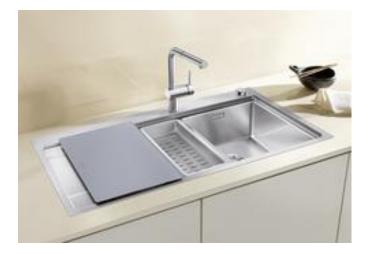

## Product information sheet DIVON II 6 S-IF

Item no. 521661

## Benefits

- Beautifully shaped sink with an irresistible overall appearance
- Perfectly matched geometries and areas
- Straight lined bowls with an elegant 10 mm corner radius
- Large bowl capacity and fully utilisable base
- Product line meets the requirements for almost any planning situation

- High-quality features with the covered C-overflow and elegantly integrated InFino strainer

- Cut out size: Template provided, Please state hand of bowl

Scope of supply

- Waste fitting with space-saving pipe
- 3 1/2" pop-up waste for the main bowl
- two InFino 3 1/2" basket strainer