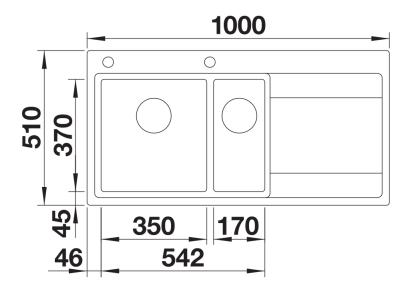

- High-quality features with the covered C-overflow and elegantly integrated InFino strainer

- Cut out size: Template provided, Please state hand of bowl

Scope of supply

- Waste fitting with space-saving pipe
- 3 1/2" pop-up waste for the main bowl
- two InFino 3 1/2" basket strainer

231396 - Multifunctional colander

Details

Cut-out

Front view