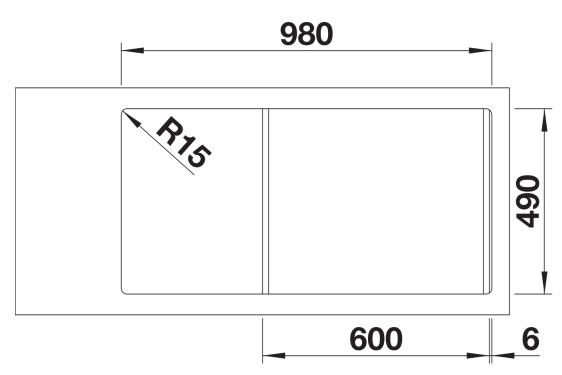

- High-quality features with the covered C-overflow and elegantly integrated InFino strainer

- Cut out size: Template provided, Please state hand of bowl

Scope of supply

- Waste fitting with space-saving pipe
- 3 1/2" pop-up waste for the main bowl
- two InFino 3 1/2" basket strainer

231396 - Multifunctional colander

Details

Cut-out

Front view