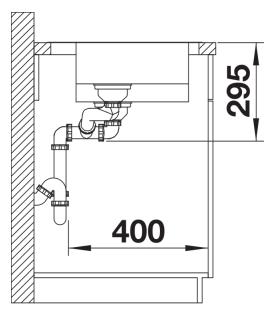

- High-quality features with the covered C-overflow and elegantly integrated InFino strainer

- Cut out size: Template provided, Please state hand of bowl

Scope of supply

- Waste fitting with space-saving pipe
- 3 1/2" pop-up waste for the main bowl
- two InFino 3 1/2" basket strainer