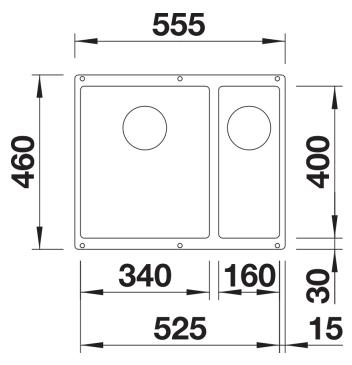

ly vanishes into the undermount, fitting harmoniously into the worktop: a must for minimalist kitchens
- Straight-lined design: timelessly elegant
- Spacious main and additional smaller bowl for easy food prep
- Elegant InFino strainer for swift water drainage, less splashing and superfast sink drying
- Maximum colour flexibility by choosing complementing waste fitting set in satin gold, black matt, satin dark steel or satin platinum metal finishes
- Waste and coloured components set needs to be ordered separately

#### Colours



Available colours:

black anthracite rock grey volcano grey white soft white tartufo coffee

SILGRANIT black

## Planning information

- Cut out radius: 10 mm
- Note: Drainage components must be ordered separately.

## Scope of supply

- Fixing kit

### Details



Top view



Cut-out



Front view



Side view