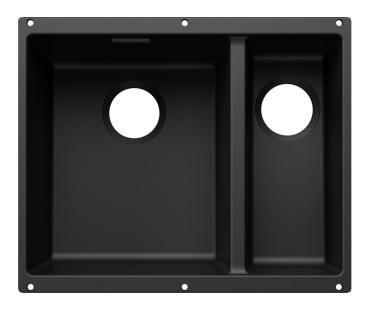

# Product information sheet SUBLINE 340/160-U for Coloured Components

Item no. 527818

**Benefits** 

- Our versatile SUBLINE kitchen sink range almost wholly vanishes into the undermount, fitting harmoniously into the worktop: a must for minimalist kitchens
- Straight-lined design: timelessly elegant
- Spacious main and additional smaller bowl for easy food prep
- Elegant InFino strainer for swift water drainage, less splashing and superfast sink drying
- Maximum colour flexibility by choosing complementing waste fitting set in satin gold, black matt, satin dark steel or satin platinum metal finishes
- Waste and coloured components set needs to be ordered separately

## Scope of supply

- Fixing kit