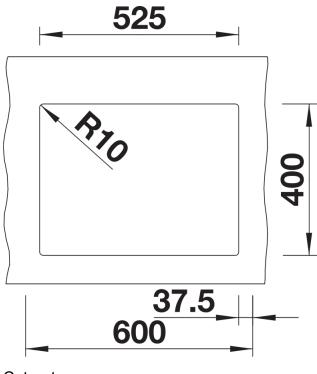

## Planning information

- Cut out radius: 10 mm
- Note: Drainage components must be ordered separately.

### Details

Top view

Cut-out

Front view

Side view