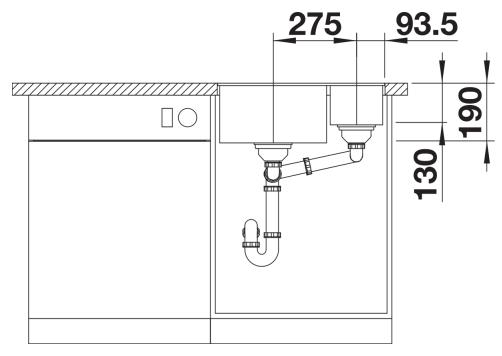

## Planning information

- Cut out radius: 10 mm
- Note: Drainage components must be ordered separately.

### Details

Top view

Cut-out

Front view

Side view