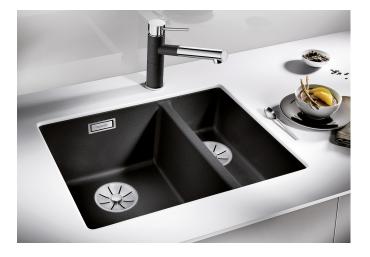

# Product information sheet SUBLINE 340/160-U for Coloured Components

Item no. 527818

**Benefits** 

- Our versatile SUBLINE kitchen sink range almost wholly vanishes into the undermount, fitting harmoniously into the worktop: a must for minimalist kitchens
- Straight-lined design: timelessly elegant
- Spacious main and additional smaller bowl for easy food prep
- Elegant InFino strainer for swift water drainage, less splashing and superfast sink drying
- Maximum colour flexibility by choosing complementing waste fitting set in satin gold, black matt, satin dark steel or satin platinum metal finishes
- Waste and coloured components set needs to be ordered separately

#### Colours

Available colours:

black anthracite rock grey volcano grey white soft white tartufo coffee

SILGRANIT black