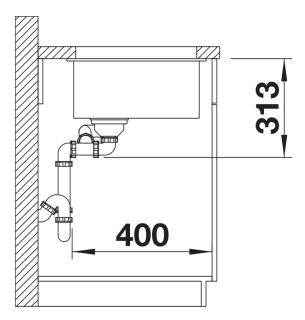

## Planning information

- Cut out radius: 10 mm
- Note: Drainage components must be ordered separately.

### Details

Top view

Cut-out

Front view

Side view