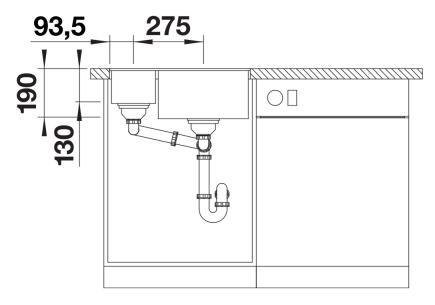

## Planning information

- Cut out size: 525 x 400 x R10

#### Details

Top view

Front view

Side view