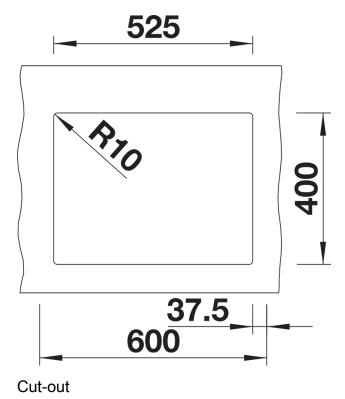

## Product information sheet SUBLINE 340/160-U

Item no. 523548

**Benefits** 



- Our versatile SUBLINE kitchen sink range almost wholly vanishes into the undermount, fitting harmoniously into the worktop: a must for minimalist kitchens
- Straight-lined design: timelessly elegant
- Spacious main and additional smaller bowl for easy food prep
- Elegant InFino strainer for swift water drainage, less splashing and superfast sink drying

#### Colours



SILGRANIT anthracite

Available colours:

black anthracite rock grey volcano grey white soft white tartufo coffee

## Planning information

- Cut out size: 525 x 400 x R10

# Scope of supply

- Waste fitting with space-saving pipe two 3 ½" InFino basket strainer

#### Details



Top view







Front view



Side view