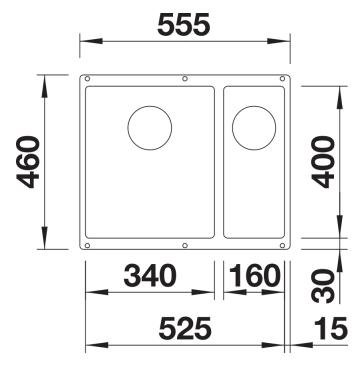

## Product information sheet SUBLINE 340/160-U

Item no. 523548

**Benefits** 



- Our versatile SUBLINE kitchen sink range almost wholly vanishes into the undermount, fitting harmoniously into the worktop: a must for minimalist kitchens
- Straight-lined design: timelessly elegant
- Spacious main and additional smaller bowl for easy food prep
- Elegant InFino strainer for swift water drainage, less splashing and superfast sink drying

#### Colours



SILGRANIT anthracite

Available colours:

black anthracite rock grey volcano grey white soft white tartufo coffee

## Planning information

- Cut out size: 525 x 400 x R10

# Scope of supply

- Waste fitting with space-saving pipe two 3 ½" InFino basket strainer

#### Details



Top view







Front view



Side view