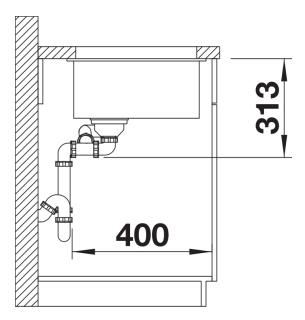

## Product information sheet SUBLINE 340/160-U

Item no. 523548

**Benefits** 



- Our versatile SUBLINE kitchen sink range almost wholly vanishes into the undermount, fitting harmoniously into the worktop: a must for minimalist kitchens
- Straight-lined design: timelessly elegant
- Spacious main and additional smaller bowl for easy food prep
- Elegant InFino strainer for swift water drainage, less splashing and superfast sink drying

#### Colours



SILGRANIT anthracite

Available colours:

black anthracite rock grey volcano grey white soft white tartufo coffee

## Planning information

- Cut out size: 525 x 400 x R10

# Scope of supply

- Waste fitting with space-saving pipe two 3 ½" InFino basket strainer

#### Details



Top view







Front view



Side view