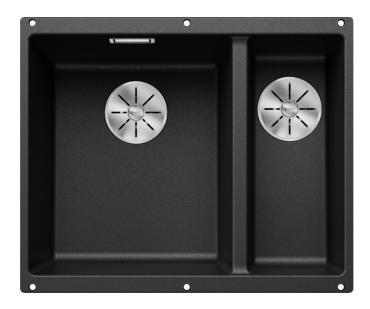

## Product information sheet SUBLINE 340/160-U

Item no. 523548

**Benefits** 

- Our versatile SUBLINE kitchen sink range almost wholly vanishes into the undermount, fitting harmoniously into the worktop: a must for minimalist kitchens
- Straight-lined design: timelessly elegant
- Spacious main and additional smaller bowl for easy food prep
- Elegant InFino strainer for swift water drainage, less splashing and superfast sink drying

#### Colours

SILGRANIT anthracite

Available colours:

black anthracite rock grey volcano grey white soft white tartufo coffee