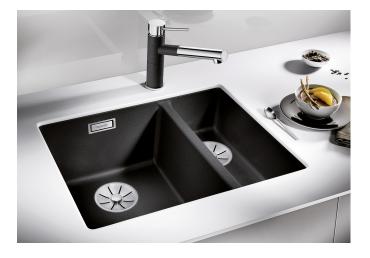

## Product information sheet SUBLINE 340/160-U

Item no. 523548

**Benefits** 

- Our versatile SUBLINE kitchen sink range almost wholly vanishes into the undermount, fitting harmoniously into the worktop: a must for minimalist kitchens
- Straight-lined design: timelessly elegant
- Spacious main and additional smaller bowl for easy food prep
- Elegant InFino strainer for swift water drainage, less splashing and superfast sink drying