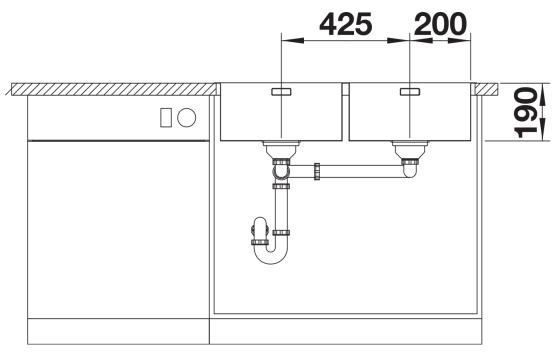

## Scope of supply

- Waste and overflow fitting with space-saving pipe
- 3 1/2" basket strainer
- fixing kit (sealing not included)

## **Details**

Top view

Cut-out

Front view

Side view