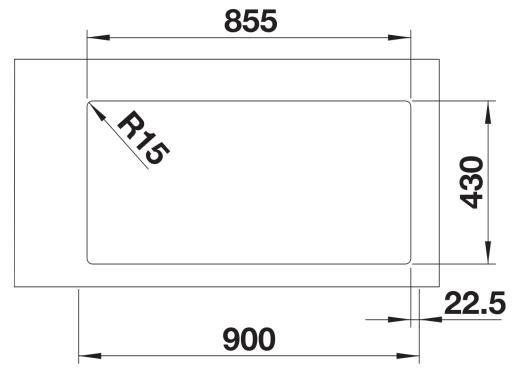

## Planning information

- Cut out: 855 x 430 x R15
- Universal handing

## **Details**

Top view

Cut-out

Front view

Side view