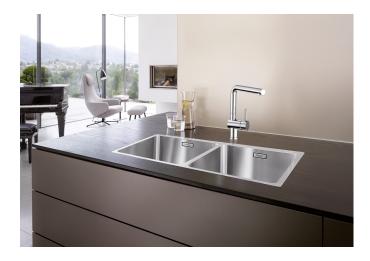

## Product information sheet ANDANO 400/400-IF

Item no. 522985

**Benefits** 

- Unique composition of visual forms and functional detailing
- The combination of radii and surface design creates a modern design
- High quality features consisting of a covered C-overflow and InFino drain system elegantly integrated and easy-care
- For installation from above