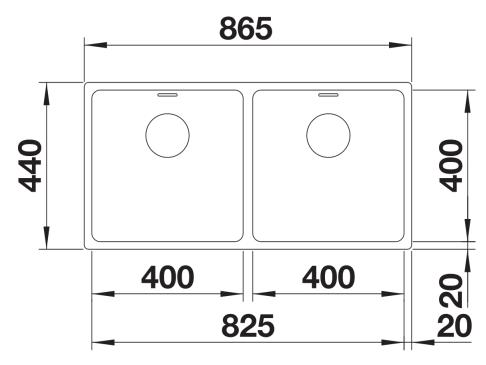

## Product information sheet ANDANO 400/400-IF

Item no. 522985

**Benefits** 



- Unique composition of visual forms and functional detailing
- The combination of radii and surface design creates a modern design
- High quality features consisting of a covered C-overflow and InFino drain system elegantly integrated and easy-care
- For installation from above

## Planning information

- Cut out: 855 x 430 x R15
- Universal handing

## Scope of supply

- Waste and overflow fitting with space-saving pipe
- 3 1/2" basket strainer
- fixing kit (sealing not included)

## **Details**



Top view



Cut-out



Front view



Side view