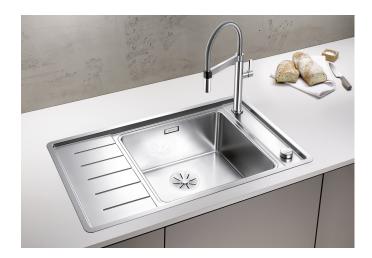

## Product information sheet ANDANO XL 6 S-IF Compact

Item no. 523001

**Benefits** 

- Elegant modern design with multifunctional elements
- Compact version for plenty of comfort in limited space
- High quality features consisting of a covered Coverflow and InFino drain system – gracefully integrated and easy-care
- Large bowl capacity and fully utilisable base
- Optional premium accessories are available