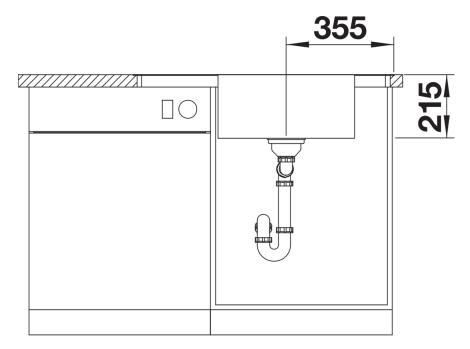

|
| <ul> <li>Multifunctional bowl</li> <li>waste and overflow fitting with space-saving pipe</li> <li>3 ½" basket strainer with remote pop-up control</li> <li>fixing kit</li> </ul> |
| 227692 - Multifunctional colander in stainless steel                                                                                                                             |
| Details                                                                                                                                                                          |
|                                                                                                                                                                                  |



Top view



Cut-out



Front view



Side view