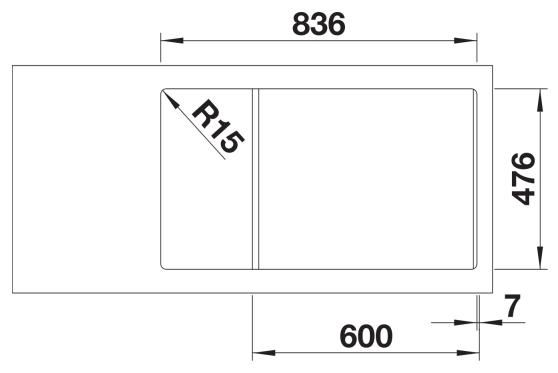

| Planning information                                                                                                                                                             |
|----------------------------------------------------------------------------------------------------------------------------------------------------------------------------------|
| - Cut out size: 836 x 476 x R15<br>- Please state hand of bowl                                                                                                                   |
| Scope of supply                                                                                                                                                                  |
| <ul> <li>Multifunctional bowl</li> <li>waste and overflow fitting with space-saving pipe</li> <li>3 ½" basket strainer with remote pop-up control</li> <li>fixing kit</li> </ul> |
| 227692 - Multifunctional colander in stainless steel                                                                                                                             |
| Details                                                                                                                                                                          |
|                                                                                                                                                                                  |

Top view

Cut-out

Front view

Side view