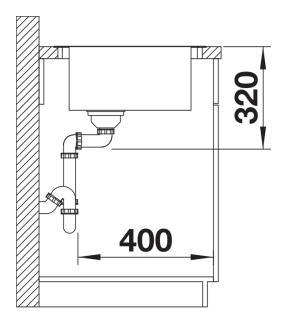

| Planning information                                                                                                                                                             |
|----------------------------------------------------------------------------------------------------------------------------------------------------------------------------------|
| - Cut out size: 836 x 476 x R15<br>- Please state hand of bowl                                                                                                                   |
| Scope of supply                                                                                                                                                                  |
| <ul> <li>Multifunctional bowl</li> <li>waste and overflow fitting with space-saving pipe</li> <li>3 ½" basket strainer with remote pop-up control</li> <li>fixing kit</li> </ul> |
| 227692 - Multifunctional colander in stainless steel                                                                                                                             |
| Details                                                                                                                                                                          |
|                                                                                                                                                                                  |

Top view

Cut-out

Front view

Side view