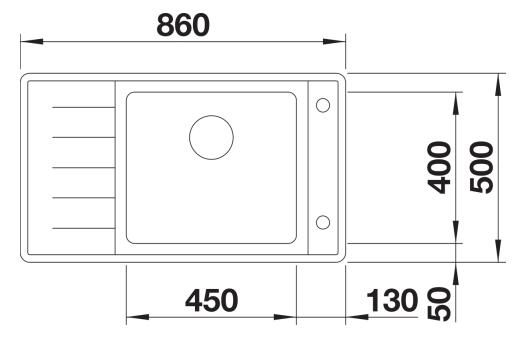

|
| <ul> <li>Multifunctional bowl</li> <li>waste and overflow fitting with space-saving pipe</li> <li>3 ½" basket strainer with remote pop-up control</li> <li>fixing kit</li> </ul> |
| 227692 - Multifunctional colander in stainless steel                                                                                                                             |
| Details                                                                                                                                                                          |
|                                                                                                                                                                                  |



Top view



Cut-out



Front view



Side view