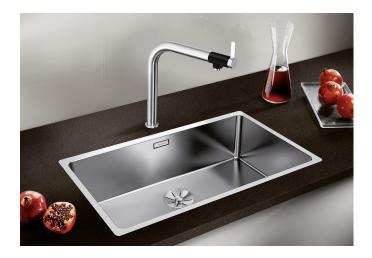

## Product information sheet ANDANO 700-IF

Item no. 522969

**Benefits** 

- Balanced composition of optical and functional elements
- The combination of radii and surface design creates a modern design
- High quality features consisting of a covered Coverflow and InFino drain system - elegantly integrated and easy-care
- Large bowl capacity and fully usable base
- For installation from above