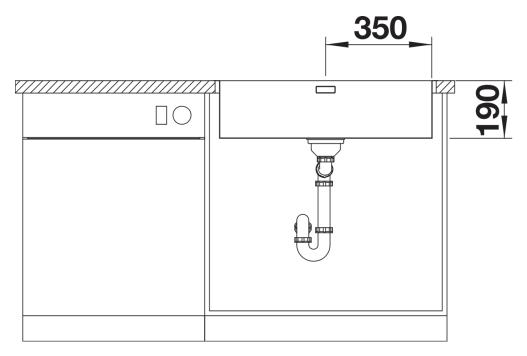

## Scope of supply

- Waste and overflow fitting with space-saving pipe
- 3 ½" InFino basket strainer
- fixing kit included

## **Details**

Top view

Cut-out

Front view

Side view