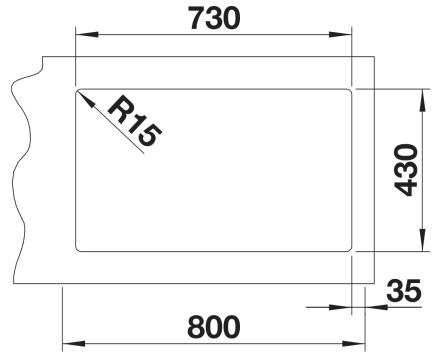

## Planning information

- Cut out size: 730 x 430 x R15
- Universal handing

## **Details**

Top view

Cut-out

Front view

Side view