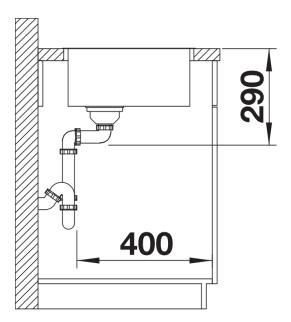

## Product information sheet ANDANO 700-IF

Item no. 522969

**Benefits** 



- Balanced composition of optical and functional elements
- The combination of radii and surface design creates a modern design
- High quality features consisting of a covered Coverflow and InFino drain system - elegantly integrated and easy-care
- Large bowl capacity and fully usable base
- For installation from above

## Planning information

- Cut out size: 730 x 430 x R15
- Universal handing

## Scope of supply

- Waste and overflow fitting with space-saving pipe
- 3 ½" InFino basket strainer
- fixing kit included

## **Details**



Top view



Cut-out



Front view



Side view