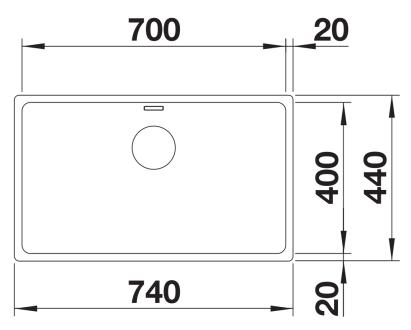

## Planning information

- Cut out size: 730 x 430 x R15
- Universal handing

## **Details**

Top view

Cut-out

Front view

Side view