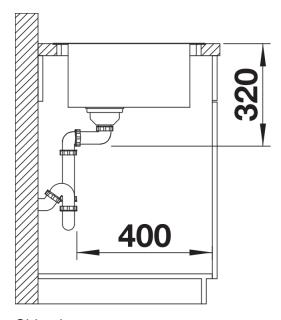

| Planning information                                                                                                                                                                                                                          |
|-----------------------------------------------------------------------------------------------------------------------------------------------------------------------------------------------------------------------------------------------|
| - Cut out size: 976 x 476 x R15<br>- Please state hand of bowl                                                                                                                                                                                |
| Scope of supply                                                                                                                                                                                                                               |
| <ul> <li>Multifunctional bowl</li> <li>waste and overflow fitting with space-saving pipe</li> <li>3 ½" basket strainer with remote pop-up control</li> <li>fixing kit</li> </ul>                                                              |
| 227692 - Multifunctional colander in stainless steel                                                                                                                                                                                          |
| Details                                                                                                                                                                                                                                       |
|                                                                                                                                                                                                                                               |
| - Please state hand of bowl  Scope of supply  - Multifunctional bowl - waste and overflow fitting with space-saving pipe - 3 ½" basket strainer with remote pop-up control - fixing kit  227692 - Multifunctional colander in stainless steel |

Top view

Cut-out

Front view

Side view