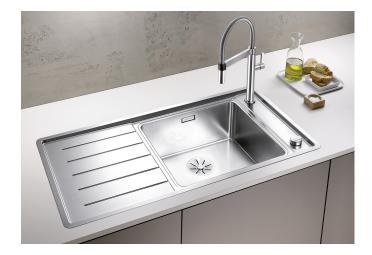

## Product information sheet ANDANO XL 6 S-IF

Item no. 522999

**Benefits** 

- Elegant modern design with multifunctional elements
- High quality features consisting of a covered Coverflow and InFino drain system – gracefully integrated and easy-care
- Large bowl capacity and fully utilisable base
- Hang-in colander integrates flush in the sink design
- Lateral tap ledge easily accessible and practical, also for window installations
- Optional premium accessories are available