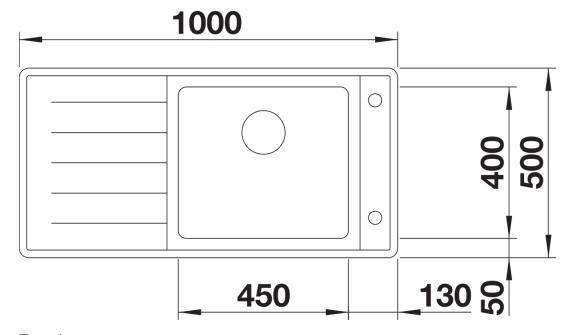

| Planning information                                                                                                                                                                                                                          |
|-----------------------------------------------------------------------------------------------------------------------------------------------------------------------------------------------------------------------------------------------|
| - Cut out size: 976 x 476 x R15<br>- Please state hand of bowl                                                                                                                                                                                |
| Scope of supply                                                                                                                                                                                                                               |
| <ul> <li>Multifunctional bowl</li> <li>waste and overflow fitting with space-saving pipe</li> <li>3 ½" basket strainer with remote pop-up control</li> <li>fixing kit</li> </ul>                                                              |
| 227692 - Multifunctional colander in stainless steel                                                                                                                                                                                          |
| Details                                                                                                                                                                                                                                       |
|                                                                                                                                                                                                                                               |
| - Please state hand of bowl  Scope of supply  - Multifunctional bowl - waste and overflow fitting with space-saving pipe - 3 ½" basket strainer with remote pop-up control - fixing kit  227692 - Multifunctional colander in stainless steel |

Top view

Cut-out

Front view

Side view