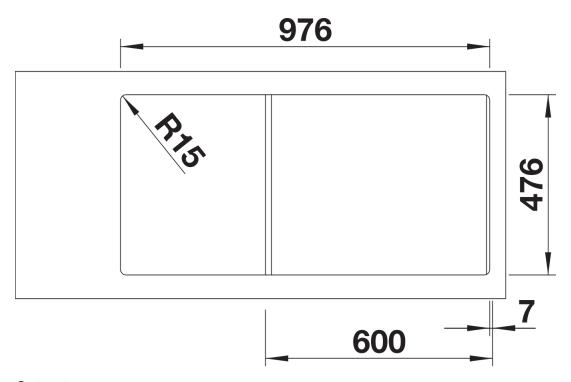

| Planning information                                                                                                                                                                                                                          |
|-----------------------------------------------------------------------------------------------------------------------------------------------------------------------------------------------------------------------------------------------|
| - Cut out size: 976 x 476 x R15<br>- Please state hand of bowl                                                                                                                                                                                |
| Scope of supply                                                                                                                                                                                                                               |
| <ul> <li>Multifunctional bowl</li> <li>waste and overflow fitting with space-saving pipe</li> <li>3 ½" basket strainer with remote pop-up control</li> <li>fixing kit</li> </ul>                                                              |
| 227692 - Multifunctional colander in stainless steel                                                                                                                                                                                          |
| Details                                                                                                                                                                                                                                       |
|                                                                                                                                                                                                                                               |
| - Please state hand of bowl  Scope of supply  - Multifunctional bowl - waste and overflow fitting with space-saving pipe - 3 ½" basket strainer with remote pop-up control - fixing kit  227692 - Multifunctional colander in stainless steel |

Top view

Cut-out

Front view

Side view