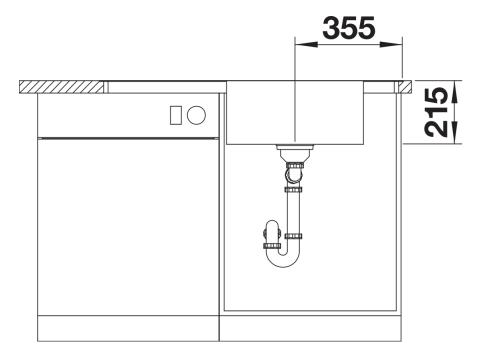

| Planning information                                                                                                                                                                                                                          |
|-----------------------------------------------------------------------------------------------------------------------------------------------------------------------------------------------------------------------------------------------|
| - Cut out size: 976 x 476 x R15<br>- Please state hand of bowl                                                                                                                                                                                |
| Scope of supply                                                                                                                                                                                                                               |
| <ul> <li>Multifunctional bowl</li> <li>waste and overflow fitting with space-saving pipe</li> <li>3 ½" basket strainer with remote pop-up control</li> <li>fixing kit</li> </ul>                                                              |
| 227692 - Multifunctional colander in stainless steel                                                                                                                                                                                          |
| Details                                                                                                                                                                                                                                       |
|                                                                                                                                                                                                                                               |
| - Please state hand of bowl  Scope of supply  - Multifunctional bowl - waste and overflow fitting with space-saving pipe - 3 ½" basket strainer with remote pop-up control - fixing kit  227692 - Multifunctional colander in stainless steel |

Top view

Cut-out

Front view

Side view