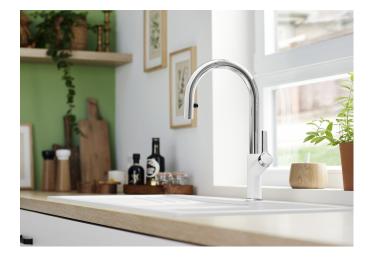

# Product information sheet CARENA-S Vario

Item no. 521358

**Benefits** 

- Classic modern premium mixer tap
- Covered pull-out two-spray hose with change-over function
- High arched outlet for easy filling of pots and vases
- High positioned, ergonomic control lever