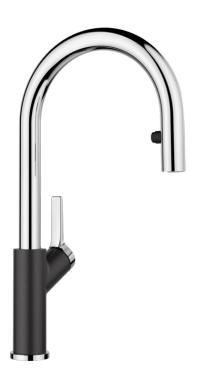

# Product information sheet CARENA-S Vario

Item no. 521358

**Benefits** 

- Classic modern premium mixer tap
- Covered pull-out two-spray hose with change-over function
- High arched outlet for easy filling of pots and vases
- High positioned, ergonomic control lever

### Colours

rock grey/chrome volcano grey/chrome white/chrome soft white/chrome tartufo/chrome

Available colours:

anthracite/chrome

black/chrome

coffee/chrome

SILGRANIT Look dual finish anthracite/chrome