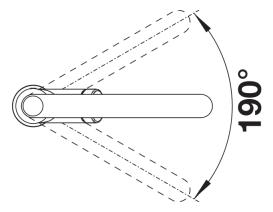

filling of pots and vases
- High positioned, ergonomic control lever

### Colours



rock grey/chrome volcano grey/chrome white/chrome soft white/chrome tartufo/chrome

Available colours:

anthracite/chrome

black/chrome

coffee/chrome

SILGRANIT Look dual finish anthracite/chrome

## Planning information

- Please note:
- Requires a balanced high pressure supply only, min 2.0 bar, preferred 2.0 2.5 bar
- 3/8" BSP connectors required (not supplied)
- Height: 400Reach: 201Base: 50Tap hole: ø35
- German warehouse stock.
- Allow 10 working days.

## Scope of supply

- Ø 35 mm tap hole required
- Flexible connector pipes, 500 mm long and 3/4" nut
- Requires a balanced high pressure supply only, minimum 2.0 bar
- Fit metal stabilising bracket if required, item number 513383

#### **Details**



Swivel range





Side view