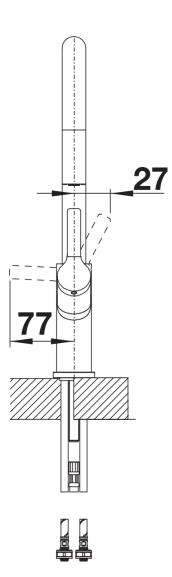

## Planning information

- Please note:
- Requires a balanced high pressure supply only, min 2.0 bar, preferred 2.0 2.5 bar
- 3/8" BSP connectors required (not supplied)
- Height: 400Reach: 201Base: 50Tap hole: ø35
- German warehouse stock.
- Allow 10 working days.

#### **Details**

Swivel range

Side view