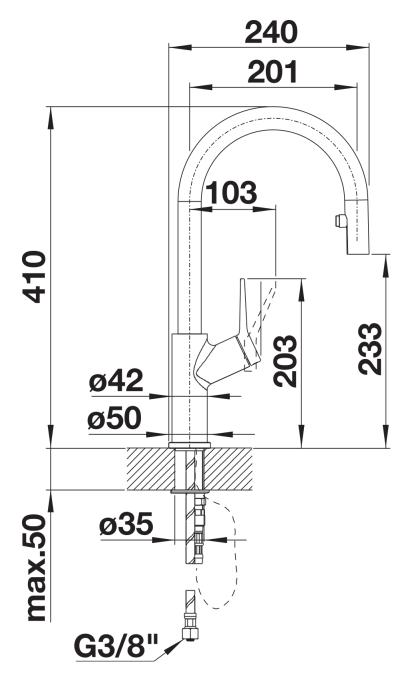

## Planning information

- Please note:
- Requires a balanced high pressure supply only, min 2.0 bar, preferred 2.0 2.5 bar
- 3/8" BSP connectors required (not supplied)
- Height: 400Reach: 201Base: 50Tap hole: ø35
- German warehouse stock.
- Allow 10 working days.

#### **Details**

Swivel range

Side view